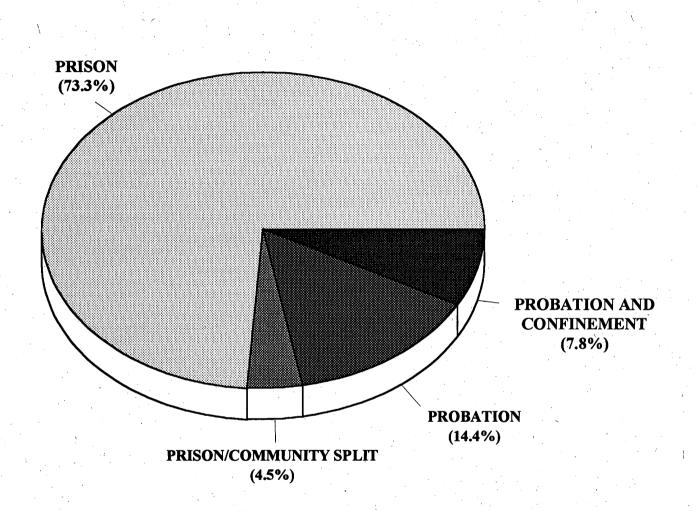

| 9                      | 0     |
|                                    |              |                |                  |                            |                |         |              |                |                                   |                                                                                                                 |                        |       |

 $^{2}$ Career offender information is based on the recommendation of the probation officer in the PSR if information from the sentencing court was missing or unavailable. As a result, the number of career offenders represented here is higher than the number reported in Tables 27 and 28.



**TYPE OF GUIDELINE SENTENCE IMPOSED<sup>1</sup>** (October 1, 1993, through September 30, 1994)



<sup>1</sup> Of the 39,971 cases, 272 were excluded due to one or both of the following reasons: cases in which the defendant received no prison or probation (188); missing sentencing information (84). Prison/Community Split includes all cases in which defendants received prison and conditions of confinement as defined in USSG §5C1.1. The number of cases in each category is reflected in Table 20. Descriptions of variables used in this figure are provided in Appendix A.

Defendants sentenced for murder<sup>35</sup> received median sentences of 160 months, by far the longest median under the guidelines. Defendants sentenced for kidnapping, robbery, and drug trafficking followed with median imprisonment sentences between 60 and 120 months. By comparison, the shortest median prison sentences