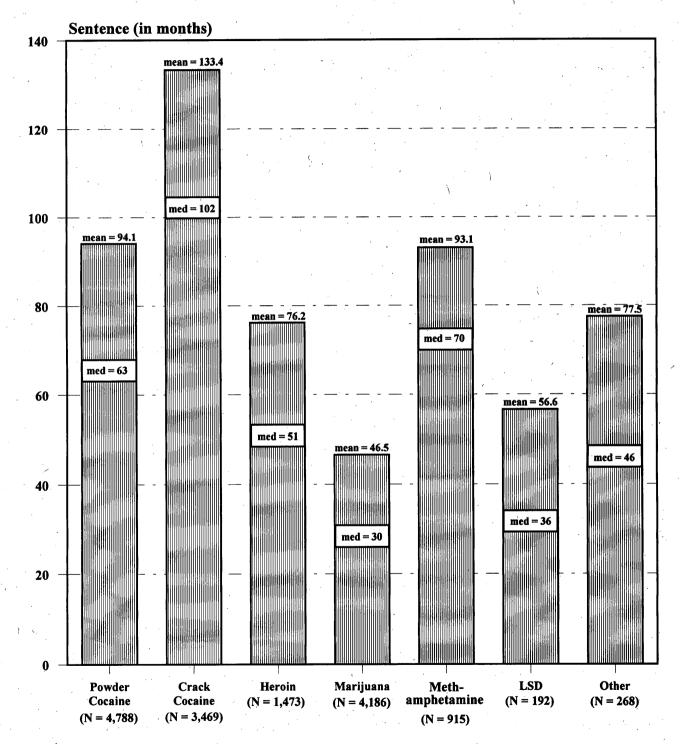

nder drug or firearm mandatory minimum statutes. In 1994, 59.2 percent of guideline drug defendants were subject

<sup>&</sup>lt;sup>2</sup> See U.S. Sentencing Commission, <u>Special Report to</u> <u>Congress: Mandatory Minimum Penalties in the</u> <u>Federal Criminal Justice System</u> (August 1991), Chapter 2.

<sup>&</sup>lt;sup>3</sup> These tables provide information for all 1994 offenses sentenced under the drug guidelines, comparing mandatory minimum cases to those without mandatory minimums. The applicable mandatory minimum for these drug cases can be for a drug offense, a mandatory consecutive penalty for possession of a firearm in a drug trafficking offense, or both.

Figure K AVERAGE LENGTH OF IMPRISONMENT BY DRUG TYPE<sup>1</sup> (October 1, 1993, through September 30, 1994)



<sup>1</sup>Of the 39,971 cases, 16,870 were sentenced under USSG Chapter Two, Part D (drugs). Of these, 163 sentenced under Part D guidelines other than §§2D1.1, 2D1.2, 2D1.5, 2D1.6, 2D1.8, or 2D2.1 are not depicted in this figure. Additionally, 1,377 cases with zero months prison ordered were excluded. Of the remaining 15,551 cases, two were excluded due to missing drug type and 37 due to missing sentencing information.

#### DEMOGRAPHIC INFORMATION FOR DRUG DEFENDANTS BY MANDATORY MINIMUM<sup>1</sup> (October 1, 1993, through September 30, 1994)

|                       |        | •.<br>•. | No Man<br>Minii |         | Mand<br>Mini | atory<br>mum |
|-----------------------|--------|----------|-----------------|---------|--------------|--------------|
|                       | TOTAL  |