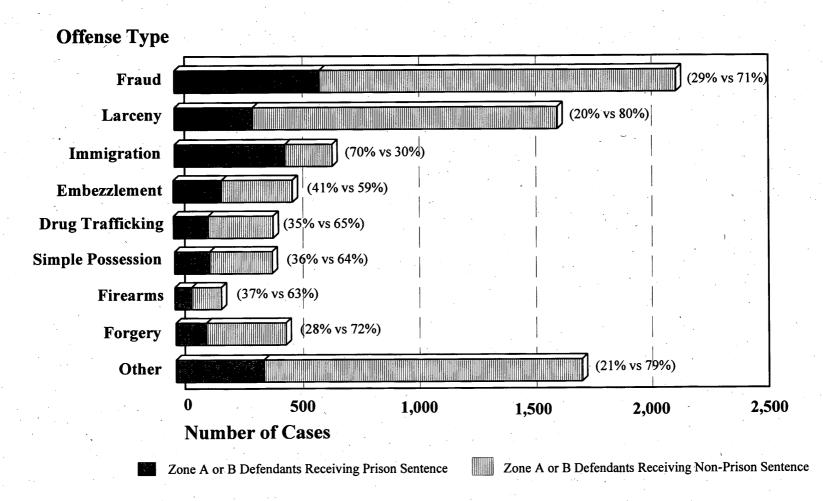

(79), cases with 18 U.S.C. § 924 (c) conviction only (208), cases with multiple guideline ranges (11), or cases in which defendant received no imprisonment or probation (120). The zones indicated above correspond to the offense levels and criminal history categories established by the court and do not indicate the impact of mandatory minimums or statutory maximums constricting the sentence. Descriptions of variables used in this table are provided in Appendix A.

<sup>2</sup>Prison/Community Split sentence includes all cases in which defendants received prison and conditions of confinement as defined in USSG §5C1.1.

#### **Figure G**

#### IMPRISONMENT RATES OF DEFENDANTS ELIGIBLE FOR NON-PRISON SENTENCES BY PRIMARY OFFENSE TYPE <sup>1</sup> (October 1, 1993, through September 30, 1994)



<sup>1</sup> Of the 39,971 cases, the Commission received complete guideline application information for 34,642. Of these 34,642 cases, 8,202 were eligible for non-prison sentences because their guideline sentence ranges were in Zones A or B. In addition, eight cases were excluded due to missing information on offense type. Prison sentences include either prison alone or prison with conditions of alternate confinement as defined in USSG §5C1.1. Non-prison sentences include either probation alone or probation with conditions of confinement. Descriptions of variables used in this figure are provided in Appendix A.

63

## CHAPTER TWO GUIDELINE APPLIED<sup>1</sup> (October 1, 1993, through September 30, 1994)

| Guideline        | As Prin<br>Guide |                  | As A<br>Guid     |