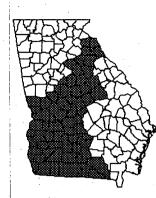

Examples of downward departures reversed by appellate courts include departures based on the defendant's age<sup>27</sup> and the defendant's family ties and responsibilities.<sup>28</sup>

A brief description of selected departure cases (departure factors approved and disapproved by appellate courts) is provided in Tables 3-6. Table 7 provides court decisions regarding the computation of the extent of departures.

<sup>24</sup> USSG §5H.

<sup>25</sup> United States v. Cantu, 12 F.3d 1506 (9th Cir. 1993).

<sup>26</sup> United States v. Amor, 24 F.3d 432 (2d Cir. 1994).

- <sup>27</sup> <u>United States v. Jackson</u>, 30 F.3d 199 (1st Cir. 1994);
   <u>United States v. Goff</u>, 20 F.3d 918 (8th Cir. 1994);
   United States v. Rimell, 21 F.3d 281 (8th Cir. 1994).
- <sup>28</sup> <u>United States v. Bieri</u>, 21 F.3d 811 (8th Cir. 1994); <u>United States v. Ardoin</u>, 19 F.3d 177 (5th Cir. 1994).