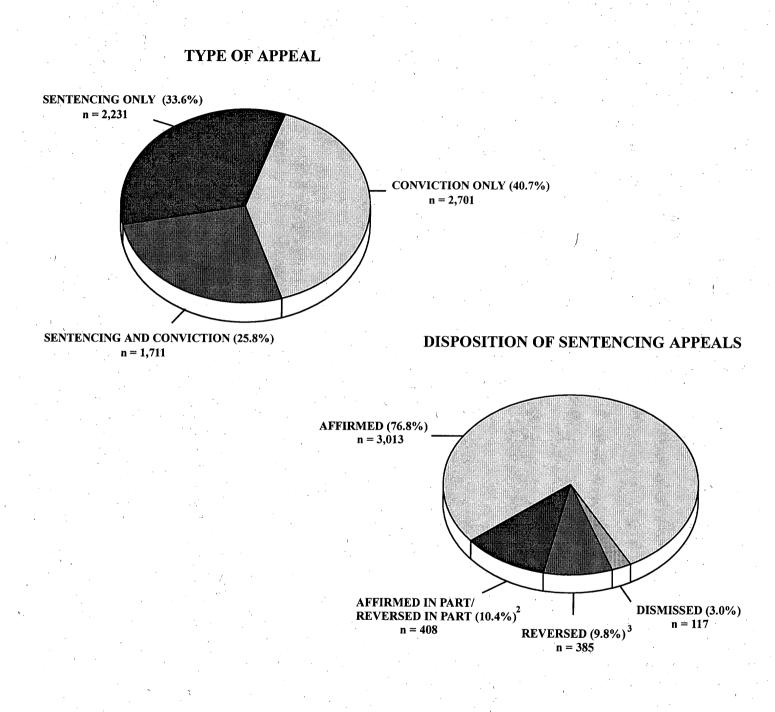

| 6                      | 8.2    |
| Southern                 | 14          | 0.2       | - <u>-</u> 2<br>5 | 35.7    | 8              | 57.1                                      | ° 1                    | 7.1    |
| Soundin                  | 17          | <b>U.</b> |                   | 55.1    | 0              | 21.1                                      | 1                      | /.1    |

<sup>1</sup>Of the 6,745 appeals cases, 151 were excluded due to one or both of the following reasons: missing district information (57) or missing type of appeal information (102). Descriptions of variables used in this table are provided in Appendix A.

### **Figure M**

# TYPE AND DISPOSITION OF APPEALS CASES<sup>1</sup> (October 1, 1993, through September 30, 1994)



<sup>1</sup> Of the 6,078 appeals defendants, 102 (1.7%) had missing information on type of appeal.

<sup>2</sup> Of the 408 cases affirmed in part and reversed in part, 379 (92.9%) were remanded to the lower courts.

 $^{3}$  Of the 385 cases reversed by the courts of appeals, 367 (95.3%) were remanded to the lower courts.

#### United States Sentencing Commission

In Table 65, showing the disposition of sentencing appeals by circuit and district, three circuits, the Ninth, Fifth, and Sixth, accounted for almost half, 1,787 (45.6%), of the appeals. The overall disposition rate of 1994 sentencing appeals was:

| Affirmed                              | 76.8 percent |
|---------------------------------------|--------------|
| Reversed                              | 9.8 percent  |
| Affirme