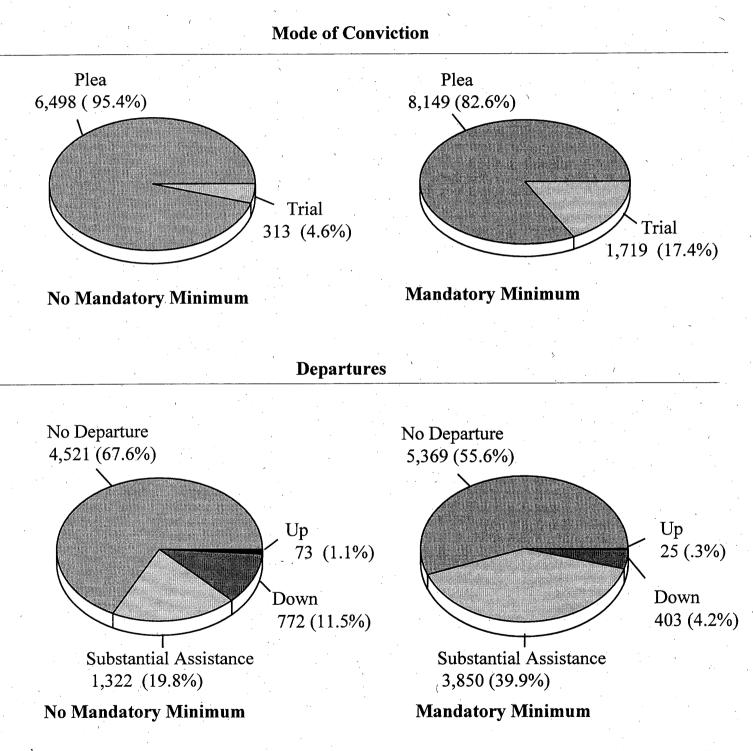

purposes. Regardless of organizational culpability, the guidelines require full restitution to compensate victims for any harm and disgorgement of illegal gains from criminal activity to ensure that organizations will not profit from their illegal activity.

<sup>54</sup> In the two "mandatory minimum penalty" categories, the weapon involvement could have been either a conviction under 18 U.S.C. § 924(c) or a two-level guideline enhancement. In the "no mandatory minimum" category, by definition, the weapon involved could only have invoked the guideline enhancement.

<sup>55</sup> See <u>Guidelines Manual</u>, Chapter Eight – Sentencing of Organizations.

### Figure L MODE OF CONVICTION AND DEPARTURE INFORMATION FOR DRUG DEFENDANTS<sup>1</sup> (October 1, 1993, through September 30, 1994)



<sup>1</sup>Of the 39,971 cases, 16,780 were sentenced under USSG in Chapter Two, Part D. Of these, 163 that were sentenced under Part D guidelines other than §§2D1.1, 2D1.2, 2D1.5, 2D1.6, 2D1.8, or 2D2.1 are not depicted in this table. From "Mode of Conviction," an additional 27 cases were excluded due to missing information either on mandatory minimum (6) or mode of conviction (27). From "Departures," an additional 372 cases were excluded for missing information either on mandatory minimum (6) or departure status (372). Descriptions of variables used in this table are provided in Appendix A.

SOURCE: U.S. Sentencing Commission, 1994 Datafile, MONFY94.

122

### AVERAGE LENGTH OF IMPRISONMENT FOR DRUG DEFENDANT BY WEAPON INVOLVEMENT AND DRUG TYPE<sup>1</sup> (October 1, 1993, through Se