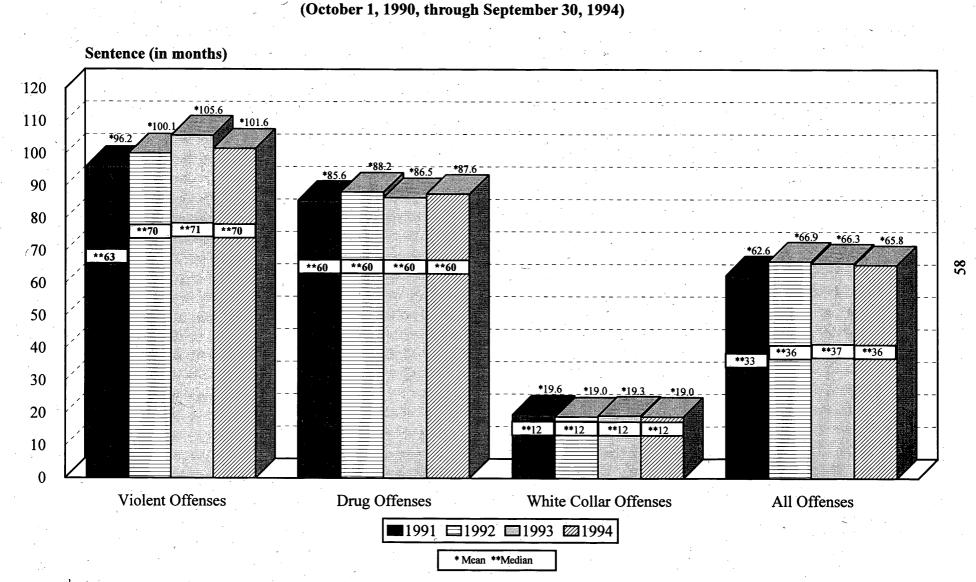

ion for a controlled substance offense or crime of violence and with at least two prior felony convictions for either a crime of violence or a controlled substance offense.

In total, 30,471 defendants were sentenced solely to imprisonment. This compares with the higher total of 33,918 defendants who received either imprisonment alone, imprisonment with additional months of alternative confinement, or alternative confinement alone with supervision or probation. The small increment these alternatives represent in total sentence length relative to the large number of these cases (an additional 3,447 cases had alternative confinement, with or without prison) explains the overall reduction in sentence averages for statistics that combine alternative confinement terms with imprisonment terms.



<sup>1</sup> Violent Offenses encompass the following offense types: Murder, Manslaughter, Sexual Abuse, Assault, Bank Robbery, and Arson. Drug Offenses include the following offense types: Drug Trafficking, Drug Communication Facilities, and Simple Drug Possession. White Collar Offenses include the following offense types: Fraud, Embezzlement, Forgery/Counterfeiting, Bribery, Tax Offenses, and Money Laundering. The information presentented in this table does include any confinement as defined in USSG §5C1.1. Descriptions of variables used in this figure are provided in Appendix A.

SOURCE: U.S. Sentencing Commission, Monitoring Datafiles.

Figure F AVERAGE LENGTH OF IMPRISONMENT BY GROUPED PRIMARY OFFENSE CATEGORIES AND YEAR category from fiscal year 1991 through 1994. For each of the f