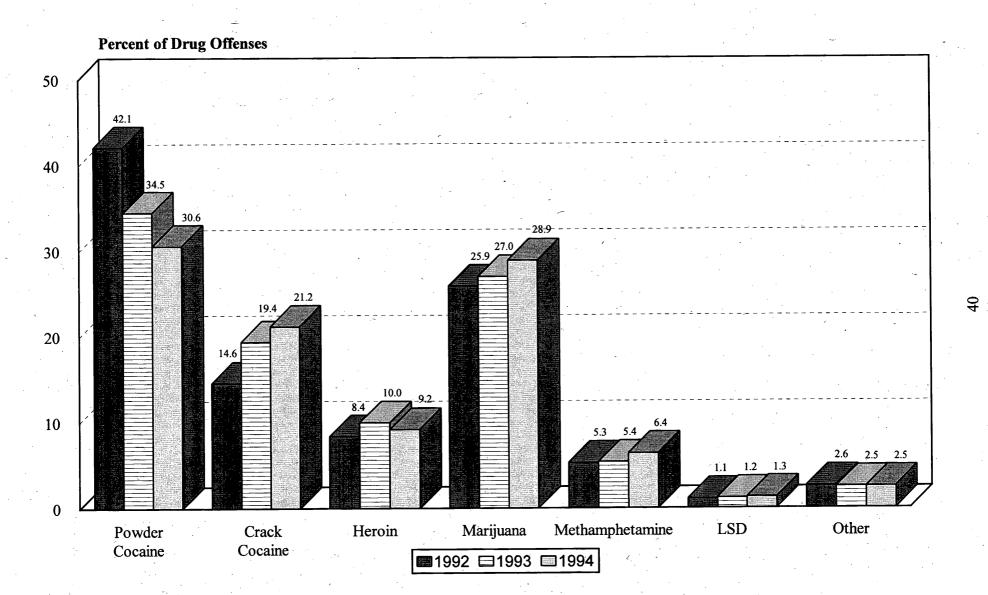

82           | 1.5         |
| <b>Environmental/Wildlife</b>                         | 108           | 0.3         |
| National Defense                                      | 27            | 0.1         |
|                                                       | 24            | 0.1         |
| Food & Drug                                           | 75            | 0.2         |
| Other Miscellaneous Offenses                          | 709           | 1.8         |

<sup>1</sup>Of the 39,971 cases, 52 were excluded due to missing information on primary offense category. Descriptions of variables used in this table are provided in Appendix A.

SOURCE: U.S. Sentencing Commission, 1994 Datafile, MONFY94.

## Figure C DRUG TYPE BY YEAR<sup>1</sup> (October 1, 1991, through September 30, 1994)



<sup>1</sup> Drug offenses in this bar chart include: drug trafficking, use of a communication facility, and simple possession. Descriptions of variables used in this figure are provided in Appendix A.

SOURCE: U.S. Sentencing Commission, Monitoring Datafiles.

## RACE OF DEFENDANT BY PRIMARY OFFENSE CATEGORY<sup>1</sup> (October 1, 1993, through September 30, 1994)

|                                         |              | WH           | ITE           | BLA          | СК           | HISP      | ANIC         | OTH        | IER          |
|-----------------------------------------|--------------|--------------|---------------|--------------|--------------|-----------|--------------|------------|--------------|
| PRIMARY OFFENSE                         | TOTAL        | Number       | Perc