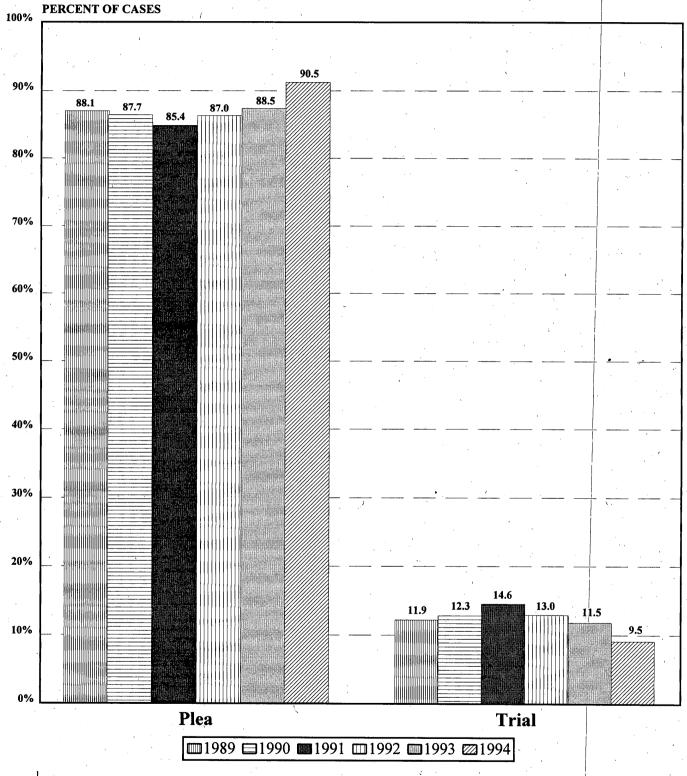

| 20.8         | · 11        | 45.8              | . <sup>.</sup> 6 | 25.0                |  |  |
| Food & Drug                        | 73          | 13                            | 17.8         | 14               | 19.2         | 19          | 26.0              | 27               | 37.0                |  |  |
| Other Miscellaneous Offenses       | 638         | 136                           | 21.3         | 253              | 39.7         | 161         | 25.2              | 88               | 13.8                |  |  |

<sup>1</sup>Of the 39,971 cases, 1,275 were excluded due to one or both of the following reasons: missing primary offense category (52) or missing education information (1,234). Descriptions of variables used in this table are provided in Appendix A.

#### **Figure D**



#### MODE OF CONVICTION BY SENTENCING YEAR<sup>1</sup> (January 19, 1989, through September 30, 1994)

<sup>1</sup> Information through August 1990 is imported from the AO's FPSSIS datafiles; subsequent information is derived from the Commission's monitoring datafiles. Additionally, 1989 information is for the calendar year (1/19/89 - 12/31/89); the Commission changed to a fiscal year format beginning in 1990. This change in reporting practice results in overlap of case reporting from October 1989 through December 1989. Descriptions of variables used in this figure are provided in Appendix A.

Source: U.S. Sentencing Commission, Monitoring Datafiles.

## MODE OF CONVICTION BY CIRCUIT AND DISTRICT<sup>1</sup> (October 1, 1993, through September 30, 1994)

| CIRCUIT