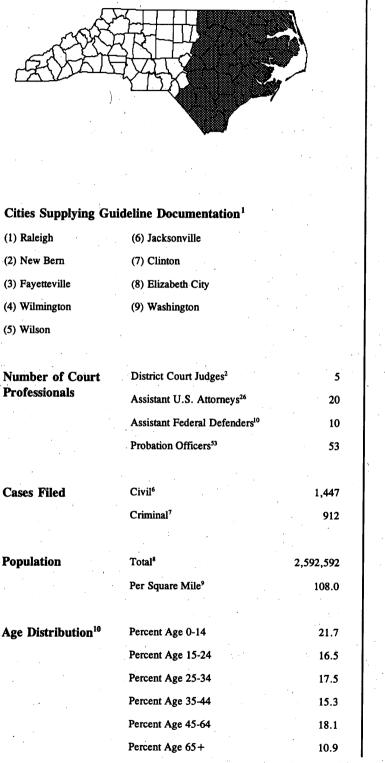

|            | •          |            |             |             |            | • .            |
|                                             | monor        | •          |            | •          |            |             | · · ·       | •          | •              |
| Total Receiving Fines<br>and Restitution    | 205 (53.7)   | 17 (77.3)  | 27 (71.1)  |            | 40 (78.4)  |             |             |            |                |
| Median Dollar Amount                        | \$1,650      | \$2,510    | \$2,000    | \$5,300    | \$10,864   | \$1,000     | \$2,000     | \$500      | \$5            |

Footnotes and a complete description of all variables in this table are provided in SOURCE: U.S. Sentencing Commission, FY1994 Datafile

## NORTH CAROLINA, Eastern 4th Circuit



| · · · · · · · · · · · · ·                  | 2 - 2 - 2                          | 1                         |
|--------------------------------------------|------------------------------------|---------------------------|
| Crimes Reported<br>To Police <sup>11</sup> | Number of<br>Crimes                | Per 100,000<br>Population |
| Murder                                     | 300                                | 12                        |
| Forcible Rape                              | 890                                | 34                        |
| Robbery                                    | 4,478                              | 173                       |
| Aggravated Assault                         | 11,527                             | 445                       |
| Burglary