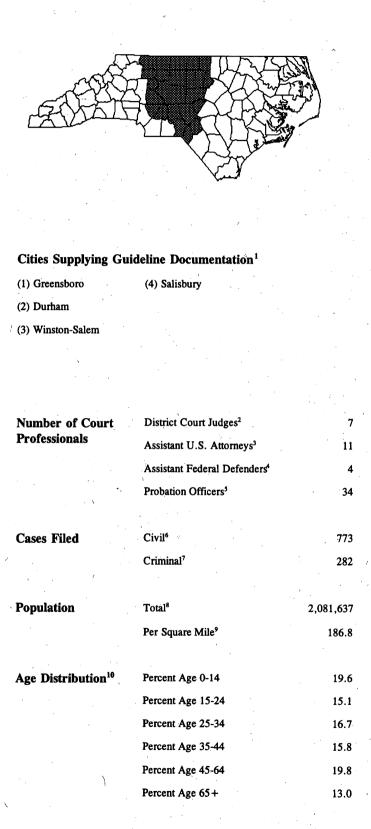

|
| CASES IN | VOLVING FINES AND REST                   | TTUTION '        |                                |            | •          |            | •           |             |            |           |   |
|          | Total Receiving Fines<br>and Restitution | ~284 (56.6)      | 26 (78.8)                      | 46 (75.4)  | 10 (76.9)  | 27 (87.1)  | 100 (42.4)  | 14 (77.8)   | 7 (30.4)   | 1 (20.0)  |   |
|          | Median Dollar Amount                     | \$3,000          | \$6,215                        | \$750      | \$10,000   | \$6,700    | \$4,250     | \$1,695     | \$3,850    | \$11,400  |   |

Footnotes and a complete description of all variables in this table are provided in App SOURCE: U.S. Sentencing Commission, FY1994 Datafile, M

## NORTH CAROLINA, Middle 4th Circuit



| Crimes Reported<br>To Police <sup>11</sup> | Number of<br>Crimes                               | Per 100,000<br>Population |
|--------------------------------------------|---------------------------------------------------|---------------------------|
| Murder                                     | 229                                               | <b>11</b>                 |
| Forcible Rape                              | 733                                               | 35                        |
| Robbery                                    | 4,240                                             | 204                       |
| Aggravated Assault                         | 8,379                                             | 403                       |
| Burglary