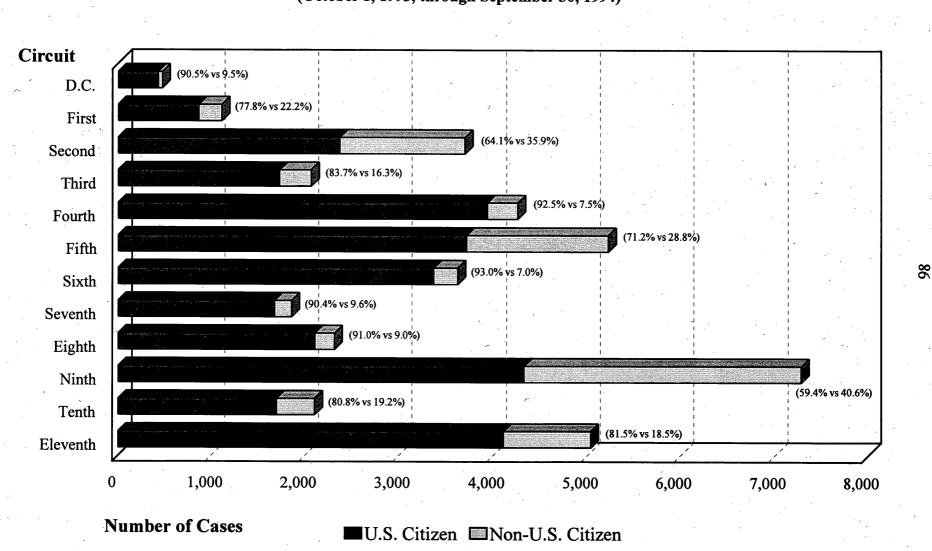

3</b> | 98.1                  |
| 262-327               | 36              | 1.6        | 99.7                  |
| 292-365               | <b>3</b>        | 0.1        | <b>99.9</b>           |
| 360-Life              | 1               | 0.0        | 99.9                  |
| Life                  | 2               | 0.1        | 100.0                 |
| TOTAL                 | 2,215           | 100.0      | —                     |

 $\frac{1}{100}$  f the 39,971 cases, the Commission received complete guideline application information on 34,642. Of these, 2,215 had the highest combined adjusted offense level derived from the firearms guideline (\$2K2.1). Descriptions of variables used in this table are provided in Appendix A.

SOURCE: U.S. Sentencing Commission, 1994 Datafile, MONFY94.



Figure I DEFENDANT CITIZENSHIP STATUS BY CIRCUIT<sup>1</sup> (October 1, 1993, through September 30, 1994)

<sup>1</sup>Of the 39,971 cases, 862 were excluded due to missing citizenship information. Descriptions of variables used in this table are provided in Appendix A.

# COUNTRY OF CITIZENSHIP OF NON-U.S. CITIZENS<sup>1</sup> (October 1, 1993, through September 30, 1994)

| COUNTRY OF<br>CITIZENSHIP | Number | Percent |
|---------------------------|--------|---------|
| TOTAL                     | 8,569  | 100.0   |
| Mexico                    | 4,188  | 48.9    |
| Colombia                  | 907    | 10.6    |
| Dominican Republic        | 488    | 5.7     |
| Nigeria                   | 345    | 4.0     |
| Jamaica                   | 345    | 4.0     |
| Cuba