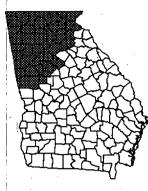

Examples of downward departures reversed by appellate courts include departures based on the defendant's age<sup>27</sup> and the defendant's family ties and responsibilities.<sup>28</sup>

A brief description of selected departure cases (departure factors approved and disapproved by appellate courts) is provided in Tables 3-6. Table 7 provides court decisions regarding the computation of the extent of departures.

<sup>24</sup> USSG §5H.

<sup>25</sup> United States v. Cantu, 12 F.3d 1506 (9th Cir. 1993).

<sup>26</sup> United States v. Amor, 24 F.3d 432 (2d Cir. 1994).

- <sup>27</sup> <u>United States v. Jackson</u>, 30 F.3d 199 (1st Cir. 1994);
   <u>United States v. Goff</u>, 20 F.3d 918 (8th Cir. 1994);
   United States v. Rimell, 21 F.3d 281 (8th Cir. 1994).
- <sup>28</sup> <u>United States v. Bieri</u>, 21 F.3d 811 (8th Cir. 1994); <u>United States v. Ardoin</u>, 19 F.3d 177 (5th Cir. 1994).