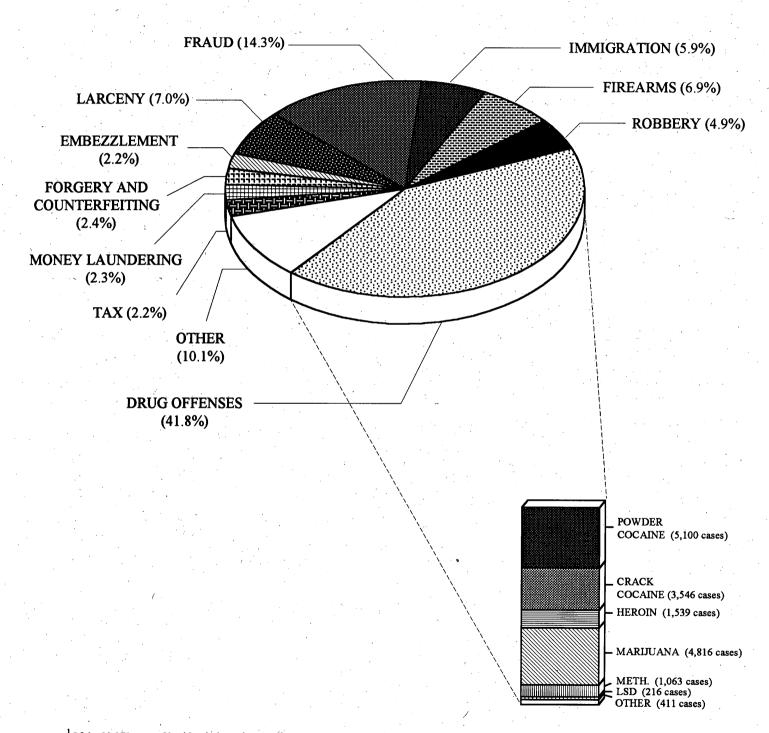

ministration of justice offenses (25.3% female), fraud (24.1% female), and use of a communication facility in a drug offense (22.3%

#### Age

The mean age for all defendants sentenced under the guidelines in 1994 was 34.9 years, with a median age of 33 years. Patterns of offense behavior appear to be related to the defendant's age. For example, while defendants aged 25 years and younger accounted for 22.2 percent of federal

<sup>&</sup>lt;sup>32</sup> These relationships do not necessarily reflect drug use patterns because the proportion of drug types among federal convictions can be influenced by prosecutorial practices.

<sup>&</sup>lt;sup>33</sup> While "Black," "White," and "Other" refer to racial categories, "Hispanic" refers to ethnic origin irrespective of race.



**Figure B** 



<sup>1</sup>Of the 39,971 cases, 52 with missing primary offense category were excluded. The number of cases in each category is reflected in Table 12. Of the 16,700 drug cases (including trafficking, use of a communication facility, and simple possession), nine with missing drug type were excluded from the bar chart. Descriptions of variables used in this figure are provided in Appendix A.

SOURCE: U.S. Sentencing Commission, 1994 Datafile, MONFY94.

## DISTRIBUTION OF SENTENCED GUIDELINE DEFENDANTS BY PRIMARY OFFENSE CATEGORY<sup>1</sup> (October 1, 1993, through September 30, 1994)

| PRIMARY OFFENSE                                       | Number        | Percent     |
|-------------------------------------------------------|---------------|-------------|
| TOTAL