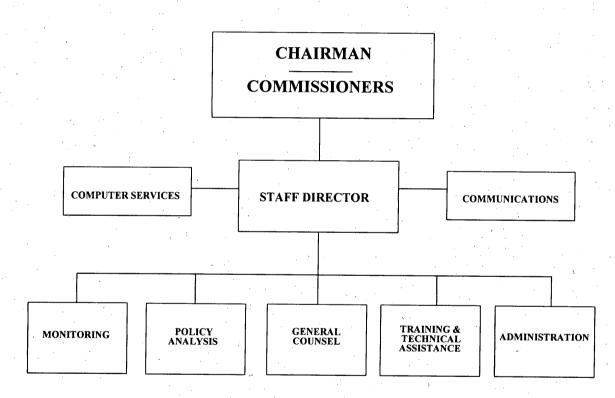

#### Organization

The Commission staff of approximately 100 employees, headed by a staff director, comprises five General Counsel, Monitoring, Policy offices: Analysis, Training and Technical Assistance, and Administration (see organization chart, Figure A). The Office of the Staff Director supervises, supports, and coordinates all agency functions. The five office directors report to the staff director. In addition, the communications, computer support, and special projects groups are part of the staff director's office. The communications group coordinates all public information matters and inquiries as well as principal editing, graphic design, and printing for all published Commission materials. The computer support group maintains and services the Commission's computer hardware and software, while the special projects group designs and coordinates interdisciplinary research projects.

# Figure A ORGANIZATION OF THE UNITED STATES SENTENCING COMMISSION

2 `

population, sentencing practices related to organizational defendants, and appeals. In addition, the office provides data and analyses on specific criminal justice issues at the request of Congress and the courts.