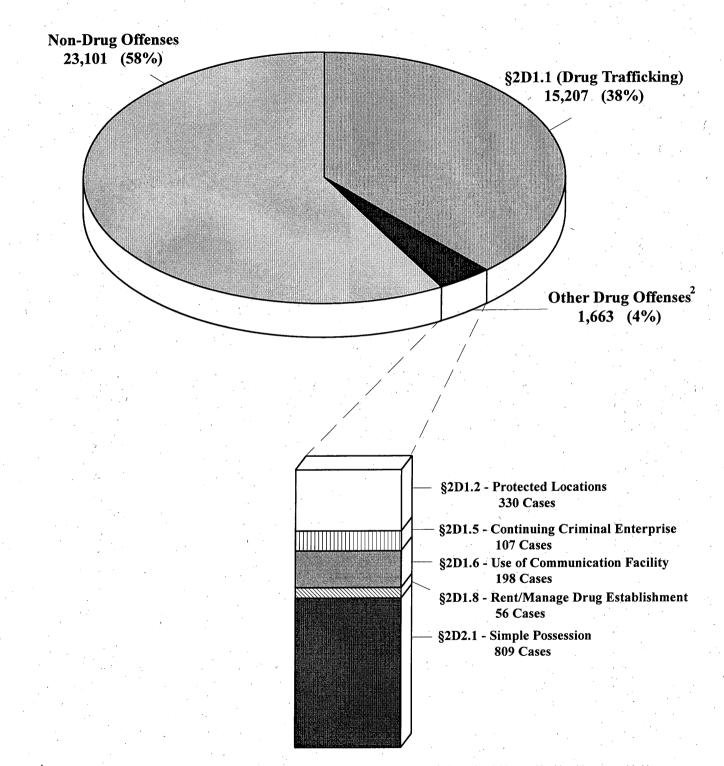

ere sentenced with one of these six as the primary guideline. Figure J shows the distribution of all 1994 guideline cases, with 42 percent sentenced under the drug guidelines. Of these drug guideline cases, 90.1 percent were sentenced under the Drug Trafficking guideline. Simple Possession accounted for the largest proportion of the remaining drug offenses.

The following tables describe the cases sentenced under one of the six drug guidelines listed above. Table 44 shows powder cocaine as the most prevalent drug in federal drug cases (5,136 cases), followed by marijuana (4,843) and crack cocaine (3,588). Together, these three drugs accounted for 81.2 percent of drug cases. Cocaine alone –

### Figure J DISTRIBUTION OF DRUG GUIDELINE OFFENSES' (October 1, 1993 through September 30, 1994)



<sup>1</sup> Of the 39,971 cases, 16,870 were sentenced under USSG Chapter Two, Part D (drugs). Descriptions of variables used in this table are provided in Appendix A.
 <sup>2</sup> Of the 16,870 cases sentenced under USSG Chapter Two, Part D (drugs), 1,663 were sentenced for drug offenses other than §2D1.1.

<sup>6</sup>Of the 16,870 cases sentenced under USSG Chapter Two, Part D (drugs), 1,663 were sentenced for drug offenses other than §2D1.1. Of these 1,663 cases, 1,500 were sentenced under the five drug guidelines depicted in the column chart. SOURCE: U.S. Sentencing Commission, 1994 Datafile, MONFY94.

### GUIDELINE OF DRUG DEFENDANT BY DRUG TYPE<sup>1</sup> (October 1, 1993, through September 30, 1994)

|                 |        | 2D1.<br>Drug<br>Traffick | 5    | 2D1<br>Prote<b