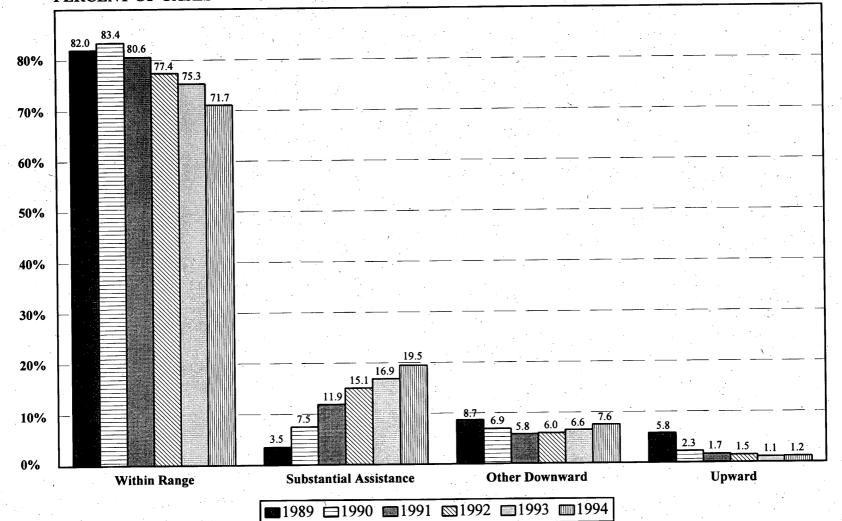

#### Substantial Assistance Working Group

The Commission continued its study of substantial assistance motions to learn more about policies and practices related to sentence reductions for defendants assisting the government in the investigation and prosecution of others. The study, which began in 1992, was prompted by a series of empirical findings, including: (1) a significant increase in the national rate of departure for substantial assistance since 1989 (from 5.8% of all cases in 1989 to 16.9% in 1993); (2) a wide variation in the rate of substantial assistance departures among circuits and districts; and (3) considerable differences in the extent of departures granted by the courts at sentencing for these cases.