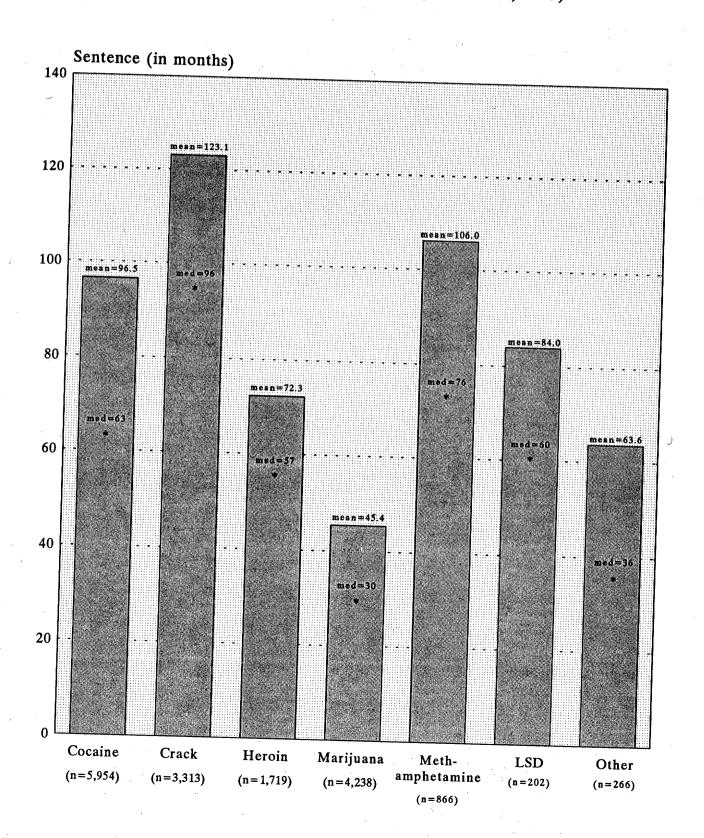

| 1.3     | . , , , , , , , , , , , , , , , , , , , | 4.4     |
| ##### T                              |        |             |         |                           | * **    |                      |         |                                         |         |

Of the 42,107 cases, 18,397 were sentenced under Chapter Two, Part D (drugs) of the sentencing guidelines. Of these 18,397, 110 cases sentenced for technical or reporting violations have been excluded. Of the remaining 18,287 cases, 445 were excluded due to missing departure information. Descriptions of variables used in this table are provided in Appendix A.

SOURCE: U.S. Sentencing Commission, 1993 Data File, MONFY93.

Figure G

AVERAGE SENTENCE IMPOSED BY DRUG TYPE

(October 1, 1992, through September 30, 1993)



#### Drugs and Mandatory Minimum Penalties

To understand the characteristics of guideline drug cases, it is important to comprehend the workings of mandatory minimum penalties. Because the preponderance of drug mandatory minimums went into effect before the guidelines were implemented, they have impacted significantly the application of the sentencing guidelines.

The Commission assigned considerable resources to study mandatory minimums. Utilizing its extensive database, the Commission provided a series of analyses to lawmakers, courts, and other government agencies on the number and type of cases sentenced under mandatory minimum provisions, the profile of offenders, and the offense characteristics in these cases. In addition, the Commission modeled the projected number of cases that