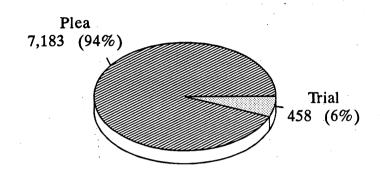

|             |                                       |                   |                                       |  |  |  |

<sup>&</sup>lt;sup>1</sup>Includes 18,287 of 18,397 defendants sentenced under guidelines in Chapter Two, Part D of the sentencing guidelines. The 110 cases excluded from these tables were sentenced for technical or reporting violations. Additionally, 14 cases missing mandatory minimum information have been excluded. The total for each indicator may add to less than the total reported in line one due to missing information.

<sup>&</sup>lt;sup>2</sup>Includes 248 cases that had a 12-month or less mandatory minimum.

## Figure H

# MODE OF CONVICTION AND DEPARTURE INFORMATION FOR DRUG OFFENDERS

(October 1, 1992, through September 30, 1993)

### Mode of Conviction



No Mandatory Minimum



Mandatory Minimum

## **Departures**



No Mandatory Minimum



Mandatory Minimum

Table 63

AVERAGE SENTENCE LENGTH FOR DRUG OFFENDERS BY WEAPON INVOLVEMENT AND DRUG TYPE<sup>1</sup>

(October 1, 1992, through September 30, 1993)

| Drug Type            | No Mandatory Minimum Applicable <sup>2</sup> (based on quantity of drugs) |       |          |      |           |            | Drug Amount Triggers Five-Year<br>Mandatory Minimum Penalty |        |           |      |     |           | Drug Amount Triggers Ten-Year<br>Mandatory Minimum Penalty |       |          |       |       |            |                   |
|----------------------|---------------------------------------------------------------------------|-------|----------|------|-----------|------------|--