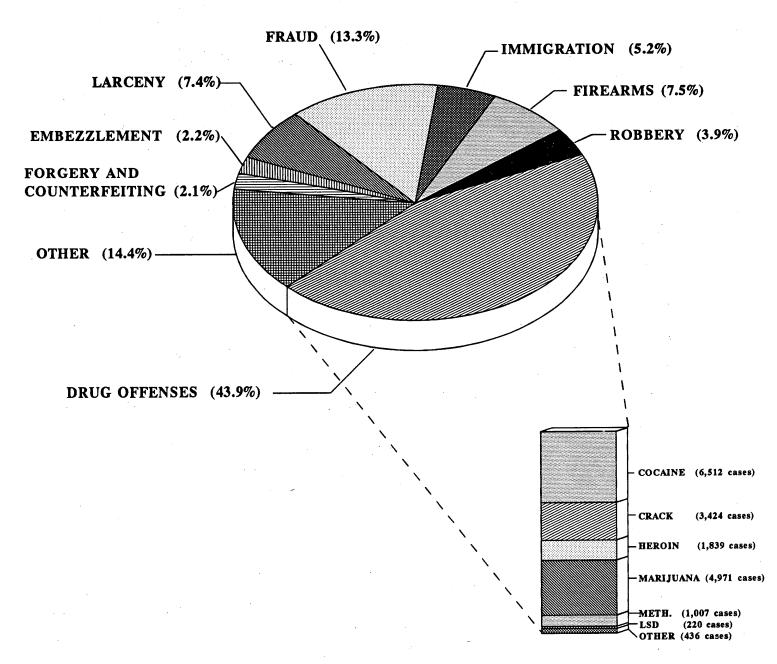

| Chapt       | ter Four, Guideline Training and Education         | 31   |
|-------------|----------------------------------------------------|------|
| _           | Training                                           | 31   |
| •           | Court Personnel                                    | 31   |
|             | Local Training                                     |      |
| •           | Hotlines                                           | 32   |
|             | Calls Received in 1993                             |      |
| ,           | Temporary Assignment Program                       |      |
| 4.1         | Publications and Training Materials                | . 38 |
|             | ASSYST                                             | . 38 |
| + *;        |                                                    |      |
| Chapt       | ter Five, Symposium on Drugs & Violence in America | . 39 |
|             | Causation                                          | . 39 |
|             | Prevention                                         | . 42 |
| •           | Treatment and Policy Options                       | . 42 |
|             | Special Presentations                              | . 42 |
|             |                                                    |      |
| Chap        | ter Six, Research                                  | . 45 |
| <b>A.</b> . | Monitoring                                         | . 45 |
|             | Background and Data Collection Activities          | . 45 |
|             | Statutory Requirements                             | . 45 |
| ٠.          | USSC Data Collection                               | . 46 |
| •           | Data Collection Issues                             | . 46 |
|             |                                                    |      |
|             | Descriptive Statistics                             | . 51 |
|             | Implementation of the Guidelines                   | . 51 |
|             |                                                    |      |
|             | Primary Offense and Demographic Characteristics    | . 51 |
|             | Primary Offense Type                               | . 51 |
| ,           | Race and Ethnicity                                 |      |
|             | Gender                                             | . 58 |
|             | Age                                                | . 58 |
|             | Education                                          | . 58 |
| · :         | Citizenship                                        | . 58 |
|             | Mode of Conviction                                 | . 66 |
| 40 S        |                                                    |      |
|             | Sentencing Information on Guideline Cases          | . 66 |
| :           | Type of Sentence                                   | . 66 |
|             | Average Length of Imprisonment                     | . 75 |
|             | Fines and Restitution                              |      |
|             | Sentencing Alternatives                            |      |