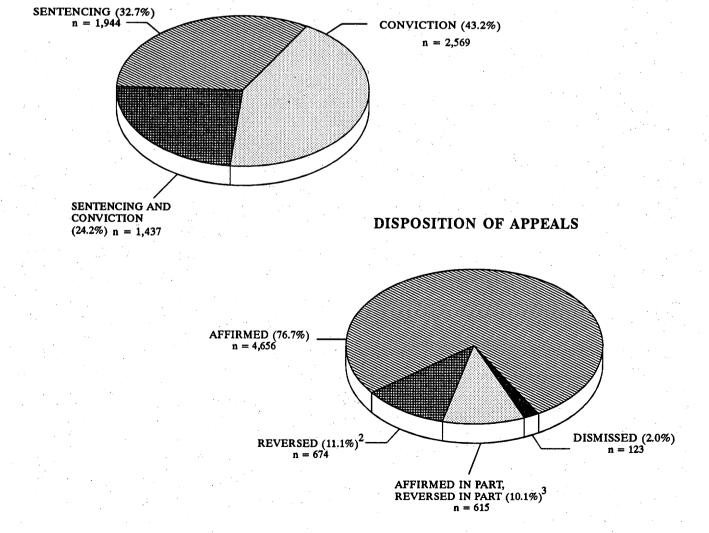

|                  |              |         |
| Northern Mariana | 0      | 0.0     |    |                  |              |         |
| Islands          |        |         |    |                  |              | . *     |
| Oregon           | . 28   | 0.5     |    |                  |              |         |
| Washington       |        |         |    | •                |              |         |
| Eastern          | 16     | 0.3     |    |                  |              |         |
| Western          | 27     | 0.4     |    |                  |              |         |
|                  |        |         | 1  |                  |              |         |

Figure J

TYPE AND DISPOSITION OF APPEALS CASES<sup>1</sup>

(March 7, 1990, through September 30, 1993)

### TYPE OF APPEAL



Of the 6,078 appeals defendants, 128 had missing information on type of appeal, and 10 had missing information

Table 73

APPEALS CASE DISPOSITION BY CIRCUIT AND DISTRICT<sup>1</sup>
(March 7, 1990, through September 30, 1993)

| District TOTAL  D.C. CIRCUIT District of Columbia  FIRST CIRCUIT Maine Massachusetts New Hampshire Puerto Rico Rhode Island  SECOND CIRCUIT Connecticut New York Eastern Northern Southern | OTAL 6,068 232 232 192 22 63 11 49 47           | n 4,656 168 168 130 18 37 7 33 35        | % 76.7 72.4 72.4 67.7 81.8 58.7 63.6 | n<br>674 (484)<br>28 (19)<br>28 (19)<br>28 (20)<br>1 (1) | %<br>11.1<br>12.1<br>12.1<br>14.6 | n<br>615 (499)<br>20 (12)<br>20 (12) | %<br>10.1<br>8.6<br>8.6                             | n<br>123<br>16<br>16 | %<br>2.0<br>6.9<br>6.9 |
|----------