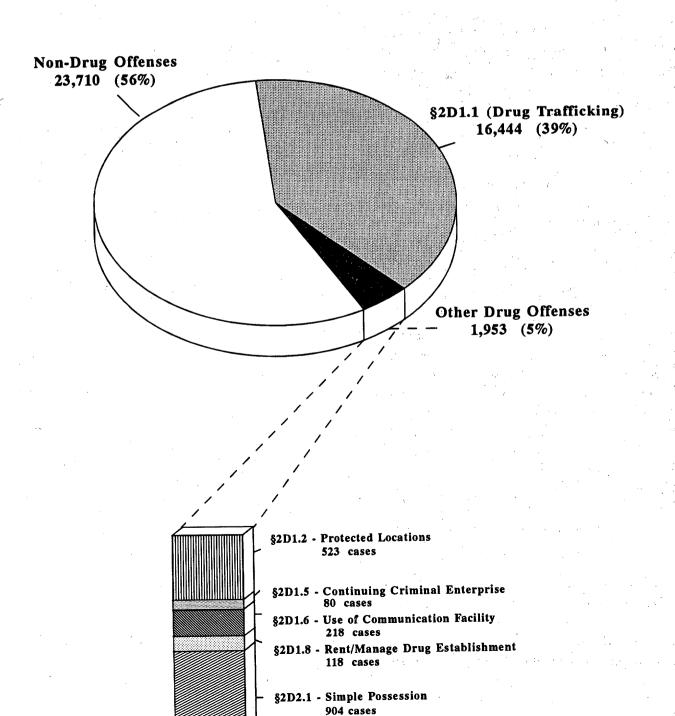

artures held for every drug guideline except Simple Possession and, to a lesser extent, Use of a Communication Facility. However, this may explained in part by the relatively low statutory maximum penalties for these offenses (one year for Simple Possession and four years for Communication Facility), and the potential for these two guidelines to be used as a plea bargaining incentive.

Crack cocaine defendants received the longest sentences among all drug types (see Figure C), with mean and median sentence length at 123.1 months and 96 months, respectively. Marijuana defendants received the shortest average sentences, with a mean of 45.4 months and a median of 30 months of prison.

Figure F

DISTRIBUTION OF DRUG GUIDELINE OFFENSES<sup>1</sup> (October 1, 1992, through September 30, 1993)



Table 49

GENDER OF DRUG DEFENDANTS BY GUIDELINE<sup>1</sup>
(October 1, 1992, through September 30, 1993)

|                                      |        | MA     | LE      | FEMA   | ALE     |
|--------------------------------------|--------|--------|---------|--------|---------|
| DRUG OFFENSE GUIDELINE               | TOTAL  | Number | Percent | Number | Percent |
| TOTAL                                | 18,287 | 16,157 | 88.4    | 2,130  | 11.7    |
| 2D1.1 Drug Trafficking               | 16,444 | 14,640 | 89.0    | 1,804  | 11.0    |
| 2D1.2 Protected Locations            | 523    | 476    | 91.0    | 47     | 9.0     |
| 2D1.5 Continuing Criminal Enterprise | 80     | 80     | 100.0   | 0      | 0.0     |
| 2D1.6 Use of Communication Facility  | 218    | 166    | 76.2    | 52