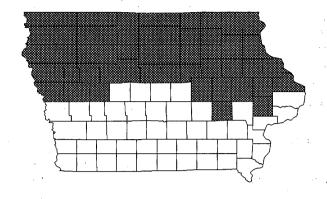

0)    | 1 (12.5)  | 0 (0.0)    | 0 (0.0)    | 1 (1.6)     | 0 (0.0)     | 0 (0.0)    | 0 ()      | ٠.  |
| CASES INVOLVING FINES AND REST        | itution '   |            | ٠         |            |            |             |             |            |           |     |
| Total Receiving Fines and Restitution | 91 (45.0)   | 17 (77.3)  | 6 (75.0)  | 10 (83.3)  | 11 (52.4)  | 6 (9.7)     | 2 (100.0)   | 10 (45.5)  | 0 ()      | 2   |
| Median Dollar Amount                  | \$3,957     | \$3,175    | \$5,000   | \$20,000   | \$12,332   | \$4,000     | \$5,250     | \$1,262    | \$        |     |
|                                       |             | •          |           |            |            |             |             |            |           |     |

# IOWA, Northern 8th Circuit



### Cities Supplying Guideline Documentation<sup>1</sup>

(1) Cedar Rapids

(2) Sioux City

| <b>Number of Court</b>         | District Court Judges <sup>2</sup>       | 3         |
|--------------------------------|------------------------------------------|-----------|
| Professionals                  | Assistant U.S. Attorneys <sup>3</sup>    | 14        |
|                                | Assistant Federal Defenders <sup>4</sup> | 35        |
|                                | Probation Officers <sup>5</sup>          | . 11      |
| Cases Filed                    | Civil <sup>6</sup>                       | 638       |
|                                | Criminal <sup>7</sup>                    | 143       |
| Population                     | Total <sup>8</sup>