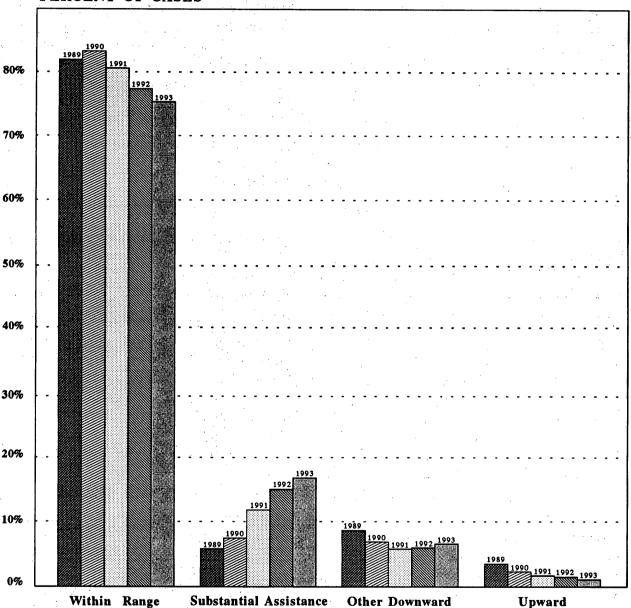

offense seriousness (33.1%), risk of future conduct based on prior conduct or record (14.7%), and criminal purpose (7.2%).

Downward departures, on the other hand, constitute 23.5 percent of all cases sentenced in 1993 (16.9% for substantial assistance and 6.6% for other reasons). Table 65 provides district court reasons for downward departures. Substantial assistance upon motion of the government is a reason cited in 71.7 percent of the downward departures. Other reasons for downward departures include: pursuant to a plea agreement (6.5%), criminal history category overrepresenting defendent's involvement (3.9%), and family ties and responsibilities (2.3%).

Figure I

# TYPE OF DEPARTURE BY SENTENCING YEAR<sup>1</sup> (January 19, 1989, through September 30, 1993)

#### PERCENT OF CASES



<sup>1</sup>Information for 1989 and 1990 is derived from a 25-percent random sample of cases. For 1991 - 1993, departure information represents all guideline cases for which complete court data is available. Additionally, 1989 information is for the calendar year (1/19/89 - 12/31/89); the Commission changed to a fiscal year format beginning in 1990. This change in reporting practice results in an overlap of case reporting from October 1989 through December 1989. Descriptions of variables used in this figure are provided in Appendix A.

SOURCE: U.S. Sentencing Commission, Monitoring Data Files.

Table 64

# REASONS GIVEN BY SENTENCING COURTS FOR UPWARD DEPARTURES<sup>1</sup>

(October 1, 1992, through September 30, 1993)

|                                                         |