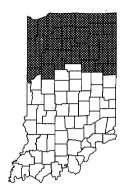

()      | 5 (22.7)   | 1 (0.6)     | 2 (50.0)    | 0 (0.0)    | 0 ()      | 1 (         |
| CASES INVOLVING FINES AND R           | ESTITUTION 9 |           |            |           |            |             | •           |            | *         |             |
| Total Receiving Fines and Restitution | 52 (16.4)    | 0 (0.0)   | 17 (33.3)  | 0 ()      | 15 (68.2)  | 6 (3.3)     | 2 (40.0)    | 1 (3.6)    | 0 ()      | 11 (4       |
| Median Dollar Amount                  | \$4,406      | \$        | \$2,940    | \$        | \$11,567   | \$3,000     | \$4,358     | \$         | \$        | \$8,        |

Footnotes and a complete description of all variables in this table are provided in Appendix SOURCE: U.S. Sentencing Commission, FY1993 Data File, MONF

# INDIANA, Northern 7th Circuit



### Cities Supplying Guideline Documentation<sup>1</sup>

(1) Hammond (4) Gary

(2) South Bend

(3) Fort Wayne

| Number of Court                | District Court Judges <sup>2</sup>       | 6         |
|--------------------------------|------------------------------------------|-----------|
| Professionals                  | Assistant U.S. Attorneys <sup>3</sup>    | . 22      |
|                                | Assistant Federal Defenders <sup>4</sup> | 35        |
|                                | Probation Officers <sup>5</sup>          | 24        |
| Cases Filed                    | Civil <sup>6</sup>                       | 1,745     |
|                                | Criminal <sup>7</sup>                    | 253       |
|                                |