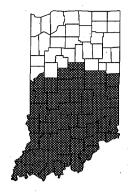

(21.9)      | 0 (0.0)   | 6 (14.3)   | 2 (3.3)     | 1 (14.3)    | 1 (3.0)    | 0 ()                                    | 17 (26.6)      |
| CASES INVOLVING FINES AND REST        | TTUTION '   |           |               |           |            | į.          |             |            |                                         |                |
| Total Receiving Fines and Restitution | 123 (50.4)  | 2 (66.7)  | 25 (78.1)     | 1 (33.3)  | 27 (64.3)  | 27 (45.0)   | 4 (57.1)    | 10 (30.3)  | 0 ()                                    | 27 (42.2)      |
| Median Dollar Amount                  | \$3,661     | \$2,318   | \$3,800       | \$4,325   | \$2,684    | \$3,000     | \$20,300    | \$4,000    | \$                                      | \$3,884        |

# INDIANA, Southern 7th Circuit



#### Cities Supplying Guideline Documentation<sup>1</sup>

(1) Indianapolis

(4) Terre Haute

(2) New Albany

(5) Evansville

(3) Muncie

|                                | ı                                     |           |
|--------------------------------|---------------------------------------|-----------|
|                                |                                       |           |
| Number of Court                | District Court Judges <sup>2</sup>    | 6         |
| Professionals                  | Assistant U.S. Attorneys <sup>3</sup> | 20        |
| ÷                              | Assistant Federal Defenders⁴          | 35        |
|                                | Probation Officers <sup>5</sup>       | 22        |
|                                |