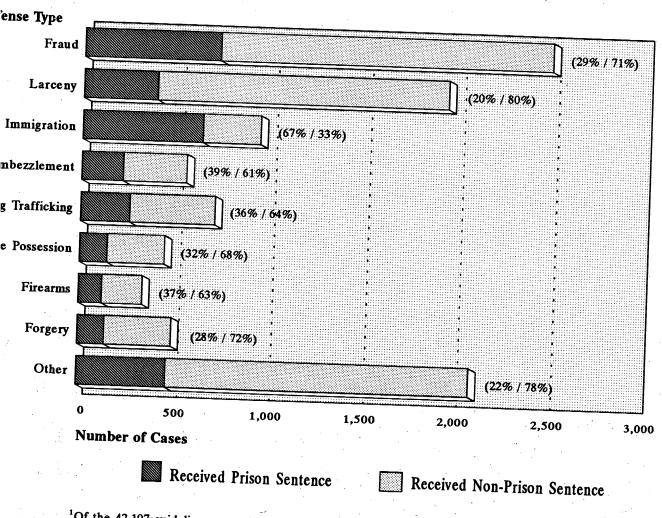

ONFY93.



deline cases, the Commission received Reports on the Sentencing Hearing for 39,424 (93.6%). Of the 39,424 cases with such reports, 1,296 were excluded due to one or more of the following guideline range (675), missing sentencing information (93), cases with no analogous guideline (358), or cases in which defendant received no imprisonment or probation (194). The guideline ranges prespond to the offense levels and criminal history categories established by the court and do not indicate the impact of mandatory minimums or statutory maximums constricting the sentence riables used in this table are provided in Appendix A.

Figure E

# INCARCERATION RATE OF DEFENDANTS ELIGIBLE FOR NON-PRISON SENTENCES BY PRIMARY OFFENSE TYPE<sup>1</sup> (October 1, 1992, through September 30, 1993)



<sup>1</sup>Of the 42,107 guideline cases, the Commission received Reports on the Sentencing Hearing for 39,424 (93.6%). Of these 39,424 cases, 29,299 were ineligible for non-prison sentences, and 42 cases missing information on offense type were excluded. Non-prison sentences include probation with conditions of confinement as defined in section 5C1.1 of the USSC Guidelines Manual. Descriptions of variables used in this figure are provided in Appendix A. SOURCE: U.S. Sentencing Commission, 1993 Data File, MONFY93.

# Guideline Application

Overview

Data coded in the Commission's Guidelines Application Module reflect specific guideline application factors determined by the court, such as base offense level, specific offense characteristics, victim, role, and acceptance of responsibility