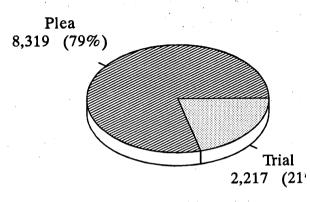

|                   |                                       |  |  |  |

<sup>&</sup>lt;sup>1</sup>Includes 18,287 of 18,397 defendants sentenced under guidelines in Chapter Two, Part D of the sentencing guidelines. The 110 cases excluded from these tables were sentenced for technical or reporting violations. Additionally, 14 cases missing mandatory minimum information have been excluded. The total for each indicator may add to less than the total reported in line one due to missing information.

<sup>&</sup>lt;sup>2</sup>Includes 248 cases that had a 12-month or less mandatory minimum.

## Figure H

# MODE OF CONVICTION AND DEPARTURE INFORMATION FOR DRUG OFFENDERS

(October 1, 1992, through September 30, 1993)

### Mode of Conviction



No Mandatory Minimum



Mandatory Minimum

## **Departures**



No Mandatory Minimum



Mandatory Minimum

Table 63

AVERAGE SENTENCE LENGTH FOR DRUG OFFENDERS BY WEAPON INVOLVEMENT AND DRUG TYPE<sup>1</sup>

(October 1, 1992, through September 30, 1993)

| Drug Type            | No Mandatory Minimum Applicable <sup>2</sup> (based on quantity of drugs) |       |          |      |           |            | Drug Amount Triggers Five-Year<br>Mandatory Minimum Penalty |        |           |      |     |           | Drug Amount Triggers Ten-Year<br>Mandatory Minimum Penalty |       |          |       |       |            |                   |
|----------------------|---------------------------------------------------------------------------|-------|----------|------|-----------|------------|--------------------------