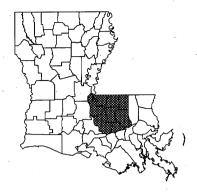

|            |             |             |            | •          |            |
| Total Receiving Fines and Restitution | 158 (33.1)  | 2 (33.3)  | 22 (61.1)  | 4 (57.1)  | 50 (70.4)  | 23 (11.3)   | 4 (33.3)    | 4 (12.1)   | 3 (12.5)   | 46 (54.1)  |
| Median Dollar Amount                  | \$2,000     | \$12,838  | \$659      | \$500     | \$2,300    | \$3,000     | \$20        | \$2,750    | \$690      | \$2,500    |
|                                       |             |           |            |           |            |             |             |            |            |            |

Footnotes and a complete description of all variables in this table are provided in Appendix A SOURCE: U.S. Sentencing Commission, FY1993 Data File, MONFY9.

## LOUISIANA, Middle 5th Circuit



## City Supplying Guideline Documentation<sup>1</sup>

(1) Baton Rouge

|                                |                                          | •       |
|--------------------------------|------------------------------------------|---------|
| <b>Number of Court</b>         | District Court Judges <sup>2</sup>       | 2       |
| Professionals                  | Assistant U.S. Attorneys <sup>3</sup>    | 12 -    |
|                                | Assistant Federal Defenders <sup>4</sup> | .4      |
| y ·                            | Probation Officers <sup>5</sup>          | 12      |
| Cases Filed                    | Civil <sup>6</sup>                       | 1,149   |
|                                | Criminal <sup>7</sup>                    | 89      |
|