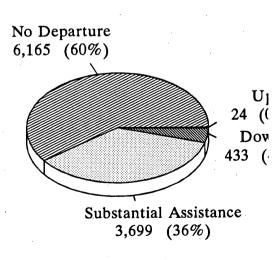

|  |  |  |

<sup>&</sup>lt;sup>1</sup>Includes 18,287 of 18,397 defendants sentenced under guidelines in Chapter Two, Part D of the sentencing guidelines. The 110 cases excluded from these tables were sentenced for technical or reporting violations. Additionally, 14 cases missing mandatory minimum information have been excluded. The total for each indicator may add to less than the total reported in line one due to missing information.

<sup>&</sup>lt;sup>2</sup>Includes 248 cases that had a 12-month or less mandatory minimum.

## Figure H

# MODE OF CONVICTION AND DEPARTURE INFORMATION FOR DRUG OFFENDERS

(October 1, 1992, through September 30, 1993)

### Mode of Conviction



No Mandatory Minimum



Mandatory Minimum

## **Departures**



No Mandatory Minimum



Mandatory Minimum

Table 63

AVERAGE SENTENCE LENGTH FOR DRUG OFFENDERS BY WEAPON INVOLVEMENT AND DRUG TYPE<sup>1</sup>

(October 1, 1992, through September 30, 1993)

| Drug Type            | No Mandatory Minimum Applicable <sup>2</sup> (based on quantity of drugs) |       |          |      |           |            | Drug Amount Triggers Five-Year<br>Mandatory Minimum Penalty |        |           |      |     |           | Drug Amount Triggers Ten-Year<br>Mandatory Minimum Penalty |       |          |       |       |            |                   |
|----------------------|---------------------------------------------------------------------------|-------|----------|------|-----------|------------|-------------------------------------------------------------|--------|-----------|------|