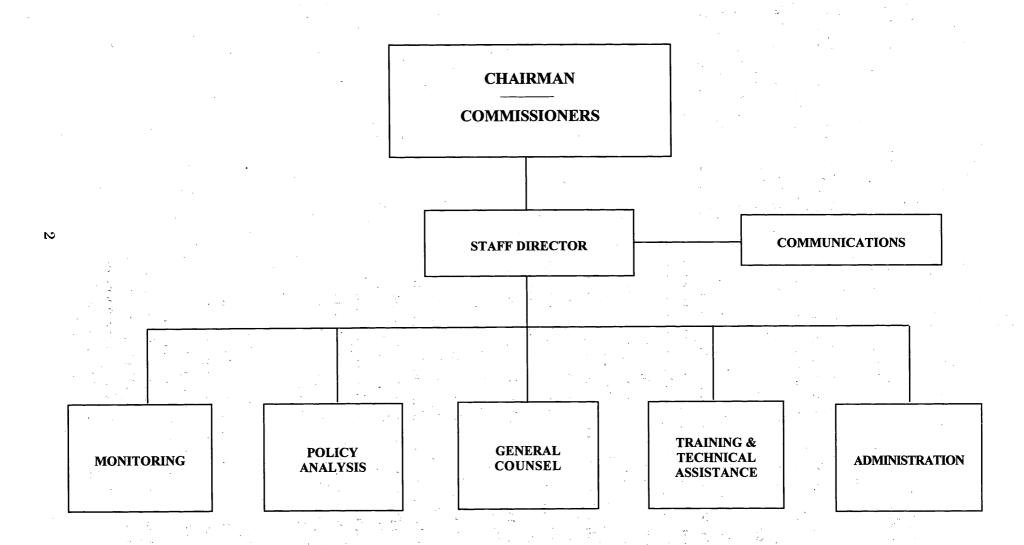

ollection components under development in 1993 include databases for appeals, real offense sentencing, probation revocation and violation of supervised release, and organizational sanctions. The office maintains a master file of guideline sentencing data, available to the public through the Inter-University Consortium for Political and Social Research at the University of Michigan. This staff also provides the Commission with programming, acquisition, and other automated data processing services.

The Office of Policy Analysis, working with the Commission's comprehensive sentencing database, provides to the Commission short- and long-term guideline and sentencing-related research support. The office's efforts focus on a

Figure A

# ORGANIZATION OF THE UNITED STATES SENTENCING COMMISSION



variety of research topics including deterrence, recidivism, just punishment, and selective incapacitation; the effect of proposed guideline amendments on projections of the federal prison population; and sentencing practices related to organizational defendants. In addition, the office provides data and analyses on specific criminal justice issues at the request of Congress and the courts.

The Office of Training and Technical Assistance teaches guideline application to judges, probation officers, prosecuting and defense attorneys, and other criminal justice professionals. The staff develop training materials, participate in the sentencing guideline segments of training programs sponsored by other agencies, and provide substantive input in the amendment process by informing the Commissi