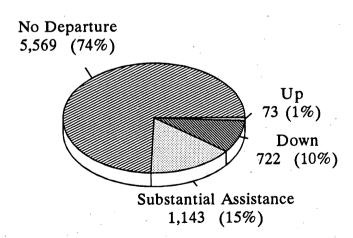

|                                       |  |  |  |

<sup>&</sup>lt;sup>1</sup>Includes 18,287 of 18,397 defendants sentenced under guidelines in Chapter Two, Part D of the sentencing guidelines. The 110 cases excluded from these tables were sentenced for technical or reporting violations. Additionally, 14 cases missing mandatory minimum information have been excluded. The total for each indicator may add to less than the total reported in line one due to missing information.

<sup>&</sup>lt;sup>2</sup>Includes 248 cases that had a 12-month or less mandatory minimum.

## Figure H

# MODE OF CONVICTION AND DEPARTURE INFORMATION FOR DRUG OFFENDERS

(October 1, 1992, through September 30, 1993)

### Mode of Conviction



No Mandatory Minimum



Mandatory Minimum

## **Departures**



No Mandatory Minimum



Mandatory Minimum

Table 63

AVERAGE SENTENCE LENGTH FOR DRUG OFFENDERS BY WEAPON INVOLVEMENT AND DRUG TYPE<sup>1</sup>

(October 1, 1992, through September 30, 1993)

| Drug Type            | No Mandatory Minimum Applicable <sup>2</sup> (based on quantity of drugs) |       |          |      |           |            | Drug Amount Triggers Five-Year<br>Mandatory Minimum Penalty |        |           |      |     |           | Drug Amount Triggers Ten-Year<br>Mandatory Minimum Penalty |       |          |       |       |            |                   |
|----------------------|---------------------------------------------------------------------------|-------|----------|------|-----------|------------|-------------------------------------------------------------|----