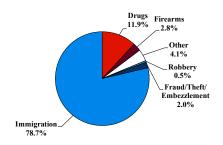

#### SENTENCING INFORMATION BY TYPE OF CRIME

## Citizenship, Guilty Pleas, and Trials

|                                     | TOTAL<br>8,052 |                   | Drug<br>Trafficking<br>953 | Firearms 224 | Fraud/Theft<br>/Embezzle | ■Plea ■Trial  |                  | Money         |                  |
|-------------------------------------|----------------|-------------------|----------------------------|--------------|--------------------------|---------------|------------------|---------------|------------------|
|                                     |                | Immigration 6,337 |                            |              |                          | Robbery<br>43 | Child Porn<br>40 | Laundering 83 | All Other<br>207 |
|                                     |                |                   |                            |              |                          |               |                  |               |                  |
| Mean Sentence (months)              | 23             | 14                | 68                         | 35           | 21                       | 133           | 129              | 38            | 52               |
| Median Sentence (months)            | 12             | 9                 | 60                         | 27           | 5                        | 117           | 114              | 13            | 18               |
| IMPRISONMENT                        |                |                   |                            |              |                          |               |                  |               |                  |
| <b>Total Receiving Imprisonment</b> | 7,705          | 6,084             | 942                        | 202          | 133                      | 43            | 40               | 73            | 188              |
| Prison Only                         | 7,543          | 5,958             | 928                        | 199          | 131                      | 43            | 40               | 67            | 177              |
| Up to 12 Months                     | 3,466          | 3,278             | 40                         | 18           | 67                       | 0             | 0                | 19            | 44               |
| 13 to 60 Months                     | 3,463          | 2,610             | 498                        | 149          | 52                       | 12            | 8                | 36            | 98               |
| 61 to 120 Months                    | 427            | 66                | 283                        | 30           | 6                        | 10            | 13               | 5             | 14               |
| Over 120 Months                     | 187            | 4                 | 107                        | 2            | 6                        | 21            | 19               | 7             | 21               |
| Prison and Alternatives             | 162            | 126               | 14                         | 3            | 2                        | 0             | 0                | 6             | 11               |
| PROBATION                           |                |                   |                            |              |                          |               |                  |               |                  |
| <b>Total Receiving Probation</b>    | 347            | 253               | 11                         | 22           | 32                       | 0             | 0                | 10            | 19               |
| Probation Only                      | 213            | 142               | 7                          | 14           | 28                       | 0             | 0                | 7             | 15               |
| Probation and Alternatives          | 134            | 111               | 4                          | 8            | 4                        | 0             | 0                | 3             | 4                |
| FINE ONLY                           | 0              | 0                 | 0                          | 0            | 0                        | 0             | 0                | 0             | 0                |