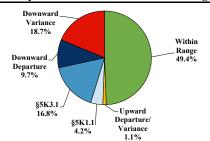

# District at a Glance

# **Southern District of Texas**

# Fiscal Year 2021



Type of Crime



## Sentence Imposed Relative to the Guideline Range



#### SENTENCING INFORMATION BY TYPE OF CRIME

## **Number of Federal Offenders Over Time**



#### Race and Gender



## Citizenship, Guilty Pleas, and Trials



|                                     | TOTAL<br>8,052 |                   | Drug<br>Trafficking<br>953 | Firearms 224 | Fraud/Theft<br>/Embezzle | ■Plea ■Trial  |                  | Money         |                  |
|-------------------------------------|----------------|-------------------|----------------------------|--------------|--------------------------|---------------|------------------|---------------|------------------|
|                                     |                | Immigration 6,337 |                            |              |                          | Robbery<br>43 | Child Porn<br>40 | Laundering 83 | A