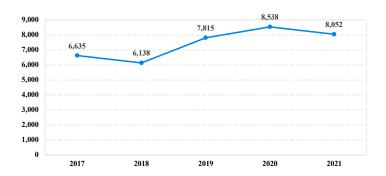

# District at a Glance

# **Southern District of Texas**

# Fiscal Year 2021



Type of Crime



## Sentence Imposed Relative to the Guideline Range



#### SENTENCING INFORMATION BY TYPE OF CRIME

## **Number of Federal Offenders Over Time**



#### Race and Gender



## Citizenship, Guilty Pleas, and Trials



|                                     | TOTAL<br>8,052 |                   | Drug<br>Trafficking<br>953 | Firearms 224 | Fraud/Theft<br>/Embezzle | ■Plea ■Trial  |                  | Money         |                  |
|-------------------------------------|----------------|-------------------|----------------------------|--------------|--------------------------|---------------|------------------|---------------|------------------|
|                                     |                | Immigration 6,337 |                            |              |                          | Robbery<br>43 | Child Porn<br>40 | Laundering 83 | All Other<br>207 |
|                                     |                |                   |