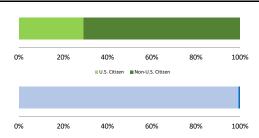

## Citizenship, Guilty Pleas, and Trials

|                                     | TOTAL<br>8,052 |                   | Drug<br>Trafficking<br>953 | Firearms 224 | Fraud/Theft<br>/Embezzle | ■Plea ■Trial  |                  | Money         |                  |
|-------------------------------------|----------------|-------------------|----------------------------|--------------|--------------------------|---------------|------------------|---------------|------------------|
|                                     |                | Immigration 6,337 |                            |              |                          | Robbery<br>43 | Child Porn<br>40 | Laundering 83 | All Other<br>207 |
|                                     |                |                   |                            |              |                          |               |                  |               |                  |
| Mean Sentence (months)              | 23             | 14                | 68                         | 35           | 21                       | 133           | 129              | 38            | 52               |
| Median Sentence (months)            | 12             | 9                 | 60                         | 27           | 5                        | 117           | 114              | 13            | 18               |
| IMPRISONMENT                        |                |                   |                            |              |                          |               |                  |               |                  |
| <b>Total Receiving Imprisonment</b> | 7,705          | 6,084             | 942                        | 202          | 133                      | 43            | 40               | 73            | 188              |
| Prison Only                         | 7,543          | 5,958             | 928                        | 199          | 131                      | 43            | 40               | 67            | 177              |
| Up to 12 Months                     | 3,466          | 3,278             | 40                         | 18           | 67                       | 0             | 0                | 19            | 44               |
| 13 to 60 Months                     | 3,463          | 2,610             | 498                        | 149          | 52                       | 12            | 8                | 36            | 98               |
| 61 to 120 Months                    | 427            | 66                | 283                        | 30           | 6                        | 10            | 13               | 5             | 14               |
| Over 120 Months                     | 187            | 4                 | 107                        | 2            | 6                        | 21            | 19               | 7             | 21               |
| Prison and Alternatives             | 162            | 126               | 14                         | 3            | 2                        | 0             | 0                | 6             | 11               |
| PROBATION                           |                |                   |                            |              |                          |               |                  |               |                  |
| <b>Total Receiving Probation</b>    | 347            | 253               | 11                         | 22           | 32                       | 0             | 0                | 10            | 19               |
| Probation Only                      | 213            | 142               | 7                          | 14           | 28                       | 0             | 0                | 7             | 15               |
| Probation and Alternatives          | 134            | 111               | 4                          | 8            | 4                        | 0             | 0                | 3             | 4                |
| FINE ONLY                           | 0              | 0                 | 0                          | 0            | 0                        | 0             | 0                | 0             | 0                |