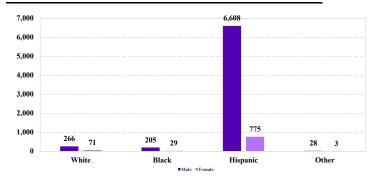

# District at a Glance

# **Southern District of Texas**

# Fiscal Year 2021



Type of Crime



## Sentence Imposed Relative to the Guideline Range



#### SENTENCING INFORMATION BY TYPE OF CRIME

## **Number of Federal Offenders Over Time**



#### Race and Gender



## Citizenship, Guilty Pleas, and Trials



|                                     | TOTAL<br>8,052 |                   | Drug<br>Trafficking<br>953 | Firearms 224 | Fraud/Theft<br>/Embezzle | ■Plea ■Trial  |                  | Money         |                  |
|-------------------------------------|----------------|-------------------|----------------------------|--------------|--------------------------|---------------|------------------|---------------|------------------|
|                                     |                | Immigration 6,337 |                            |              |                          | Robbery<br>43 | Child Porn<br>40 | Laundering 83 | All Other<br>207 |
|                                     |                |                   |