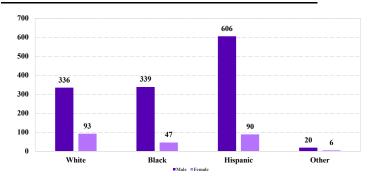

# District at a Glance

## **Northern District of Texas**

## Fiscal Year 2021



## Type of Crime



## Sentence Imposed Relative to the Guideline Range



#### SENTENCING INFORMATION BY TYPE OF CRIME

## **Number of Federal Offenders Over Time**



#### Race and Gender



## Citizenship, Guilty Pleas, and Trials



|                                     |                |                    | Drug<br>Trafficking | Firearms 288 | Fraud/Theft<br>/Embezzle<br>166 | ■ Plea ■ Trial |               | Money         |                  |
|-------------------------------------|----------------|--------------------|---------------------|--------------|---------------------------------|----------------|---------------|---------------|------------------|
|                                     | TOTAL<br>1,549 | Immigration<br>147 |                     |              |                                 | Robbery<br>40  | Child Porn 53 | Laundering 40 | All Other<br>183 |
|                                     |                |                    |                     |