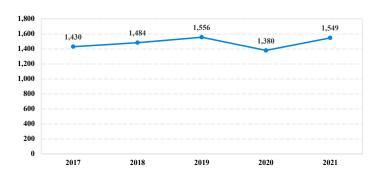

# District at a Glance

## **Northern District of Texas**

## Fiscal Year 2021



## Type of Crime



## Sentence Imposed Relative to the Guideline Range



#### SENTENCING INFORMATION BY TYPE OF CRIME

## **Number of Federal Offenders Over Time**



#### Race and Gender



## Citizenship, Guilty Pleas, and Trials



|                                     |                |                    | Drug<br>Trafficking | Firearms 288 | Fraud/Theft<br>/Embezzle<br>166 | ■ Plea ■ Trial |               | Money         |                  |
|-------------------------------------|----------------|--------------------|---------------------|--------------|---------------------------------|----------------|---------------|---------------|------------------|
|                                     | TOTAL<br>1,549 | Immigration<br>147 |                     |              |                                 | Robbery<br>40  | Child Porn 53 | Laundering 40 | All Other<br>183 |
|                                     |                |                    |