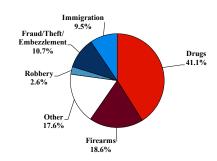

## Type of Crime

#### SENTENCING INFORMATION BY TYPE OF CRIME

## Citizenship, Guilty Pleas, and Trials

|                                     |                |                    | Drug<br>Trafficking | Firearms 288 | Fraud/Theft<br>/Embezzle<br>166 | ■ Plea ■ Trial |               | Money         |                  |
|-------------------------------------|----------------|--------------------|---------------------|--------------|---------------------------------|----------------|---------------|---------------|------------------|
|                                     | TOTAL<br>1,549 | Immigration<br>147 |                     |              |                                 | Robbery<br>40  | Child Porn 53 | Laundering 40 | All Other<br>183 |
|                                     |                |                    |                     |              |                                 |                |               |               |                  |
| Mean Sentence (months)              | 84             | 29                 | 115                 | 58           | 32                              | 133            | 134           | 80            | 88               |
| Median Sentence (months)            | 60             | 24                 | 105                 | 46           | 24                              | 119            | 120           | 57            | 27               |
| IMPRISONMENT                        |                |                    |                     |              |                                 |                |               |               |                  |
| <b>Total Receiving Imprisonment</b> | 1,482          | 147                | 624                 | 284          | 136                             | 40             | 53            | 39            | 159              |
| Prison Only                         | 1,481          | 147                | 623                 | 284          | 136                             | 40             | 53            | 39            | 159              |
| Up to 12 Months                     | 109            | 26                 | 22                  | 11           | 23                              | 0              | 2             | 1             | 24               |
| 13 to 60 Months                     | 651            | 108                | 167                 | 177          | 95                              | 10             | 6             | 21            | 67               |
| 61 to 120 Months                    | 373            | 13                 | 193                 | 84           | 14                              | 15             | 19            | 10            | 25               |
| Over 120 Months                     | 348            | 0                  | 241                 | 12           | 4                               | 15             | 26            | 7             | 43               |
| Prison and Alternatives             | 1              | 0                  | 1                   | 0            | 0                               | 0              | 0             | 0             | 0                |
| PROBATION                           |                |                    |                     |              |                                 |                |               |               |                  |
| <b>Total Receiving Probation</b>    | 67             | 0                  | 8                   | 4            | 30                              | 0              | 0             | 1             | 24               |
| Probation Only                      | 60             | 0                  | 8                   | 1            | 28                              | 0              | 0             | 1             | 22               |
| Probation and Alternatives          | 7              | 0                  | 0                   | 3            | 2                               | 0              | 0             | 0             | 2                |
| FINE ONLY                           | 0              | 0                  | 0                   | 0            | 0                               | 0              | 0             | 0             | 0                |