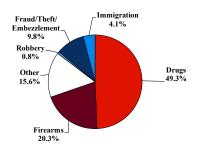

# **District at a Glance** District of South Carolina Fiscal Year 2021



#### **Type of Crime**



## Sentence Imposed Relative to the Guideline Range



## SENTENCING INFORMATION BY TYPE OF CRIME

## Number of Federal Offenders Over Time



#### **Race and Gender**



#### Citizenship, Guilty Pleas, and Trials



| 0% | 6 20% |        | 60%   | 80% | 100% |
|----|-------|--------|-------|-----|------|
|    |       | - Plan | Trial |     |      |

|                                     |              | Immigration<br>22 | Drug<br>Trafficking<br>260 | Firearms<br>108 | Fraud/Theft<br>/Embezzle<br>52 | rica Illa    |                  | Money            |                 |
|-------------------------------------|--------------|-------------------|----------------------------|-----------------|--------------------------------|--------------|------------------|------------------|------------