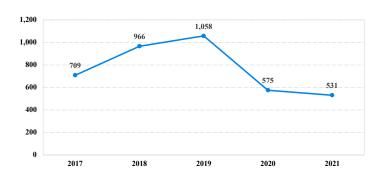

# **District at a Glance** District of South Carolina Fiscal Year 2021



#### **Type of Crime**



## Sentence Imposed Relative to the Guideline Range



## SENTENCING INFORMATION BY TYPE OF CRIME

## Number of Federal Offenders Over Time



#### **Race and Gender**



#### Citizenship, Guilty Pleas, and Trials



| 0% | 6 20% |        | 60%   | 80% | 100% |
|----|-------|--------|-------|-----|------|
|    |       | - Plan | Trial |     |      |

|                                     |              | Immigration<br>22 | Drug<br>Trafficking<br>260 | Firearms<br>108 | Fraud/Theft<br>/Embezzle<br>52 | rica Illa    |                  | Money            |                 |
|-------------------------------------|--------------|-------------------|----------------------------|-----------------|--------------------------------|--------------|------------------|------------------|-----------------|
|                                     | TOTAL<br>531 |                   |                            |                 |