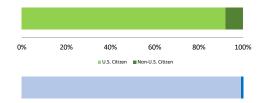

#### Citizenship, Guilty Pleas, and Trials

| 0% | 6 20% |        | 60%   | 80% | 100% |
|----|-------|--------|-------|-----|------|
|    |       | - Plan | Trial |     |      |

|                                     |              | Immigration<br>22 | Drug<br>Trafficking<br>260 | Firearms<br>108 | Fraud/Theft<br>/Embezzle<br>52 | rica Illa    |                  | Money            |                 |
|-------------------------------------|--------------|-------------------|----------------------------|-----------------|--------------------------------|--------------|------------------|------------------|-----------------|
|                                     | TOTAL<br>531 |                   |                            |                 |                                | Robbery<br>4 | Child Porn<br>11 | Laundering<br>15 | All Other<br>59 |
|                                     |              |                   |                            |                 |                                |              |                  |                  |                 |
| Mean Sentence (months)              | 63           | 8                 | 76                         | 66              | 14                             | 100          | 103              | 50               | 54              |
| Median Sentence (months)            | 46           | 7                 | 60                         | 60              | 1                              | 116          | 120              | 30               | 12              |
| IMPRISONMENT                        |              |                   |                            |                 |                                |              |                  |                  |                 |
| <b>Total Receiving Imprisonment</b> | 485          | 17                | 258                        | 103             | 34                             | 4            | 10               | 12               | 47              |
| Prison Only                         | 478          | 17                | 254                        | 102             | 34                             | 4            | 10               | 12               | 45              |
| Up to 12 Months                     | 83           | 11                | 32                         | 6               | 13                             | 0            | 2                | 4                | 15              |
| 13 to 60 Months                     | 185          | 6                 | 93                         | 49              | 20                             | 1            | 1                | 1                | 14              |
| 61 to 120 Months                    | 139          | 0                 | 87                         | 35              | 1                              | 1            | 2                | 5                | 8               |
| Over 120 Months                     | 71           | 0                 | 42                         | 12              | 0                              | 2            | 5                | 2                | 8               |
| Prison and Alternatives             | 7            | 0                 | 4                          | 1               | 0                              | 0            | 0                | 0                | 2               |
| PROBATION                           |              |                   |                            |                 |                                |              |                  |                  |                 |
| <b>Total Receiving Probation</b>    | 46           | 5                 | 2                          | 5               | 18                             | 0            | 1                | 3                | 12              |
| Probation Only                      | 33           | 2                 | 2                          | 5               | 15                             | 0            | 1                | 3                | 5               |
| Probation and Alternatives          | 13           | 3                 | 0                          | 0               | 3                              | 0            | 0                | 0                | 7               |
| FINE ONLY                           | 0            | 0                 | 0                          | 0               | 0                              | 0            | 0                | 0                | 0               |