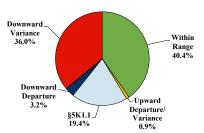

# **District at a Glance** District of South Carolina Fiscal Year 2021



#### **Type of Crime**



## Sentence Imposed Relative to the Guideline Range



## SENTENCING INFORMATION BY TYPE OF CRIME

## Number of Federal Offenders Over Time



#### **Race and Gender**



#### Citizenship, Guilty Pleas, and Trials



| 0% | 6 20% |        | 60%   | 80% | 100% |
|----|-------|--------|-------|-----|------|
|    |       | - Plan | Trial |     |      |

|                                     |              | Immigration<br>22 | Drug<br>Trafficking<br>260 | Firearms<br>108 | Fraud/Theft<br>/Embezzle<br>52 | rica Illa    |                  | Money            |                 |
|-------------------------------------|--------------|-------------------|----------------------------|-----------------|--------------------------------|--------------|------------------|------------------|-----------------|
|                                     | TOTAL<br