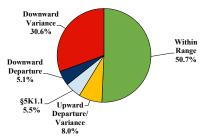

# **District at a Glance** Puerto Rico

Fiscal Year 2021

# -

### **Type of Crime**



# Sentence Imposed Relative to the Guideline Range



#### SENTENCING INFORMATION BY TYPE OF CRIME

# Number of Federal Offenders Over Time



#### **Race and Gender**



#### Citizenship, Guilty Pleas, and Trials



|    | /TL-£4 | Plea | a 📕 Trial | M   |      |  |
|----|--------|------|-----------|-----|------|--|
| 0% | 20%    | 40%  | 60%       | 80% | 100% |  |

|                                     |       |             | Drug        |          | Fraud/Theft |         |                   | Money      |           |
|-------------------------------------|-------|-------------|-------------|----------|-------------|---------|-------------------|------------|-----------|
|                                     | TOTAL | Immigration | Trafficking | Firearms | /Embezzle   | Robbery | <b>Child Porn</b> | Laundering | All Other |
|