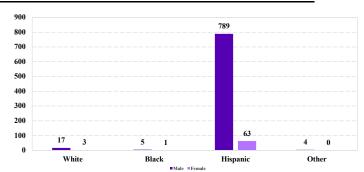

# **District at a Glance** Puerto Rico

Fiscal Year 2021

# -

### **Type of Crime**



# Sentence Imposed Relative to the Guideline Range



#### SENTENCING INFORMATION BY TYPE OF CRIME

# Number of Federal Offenders Over Time



#### **Race and Gender**



#### Citizenship, Guilty Pleas, and Trials



|    | /TL-£4 | Plea | a 📕 Trial | M   |      |  |
|----|--------|------|-----------|-----|------|--|
| 0% | 20%    | 40%  | 60%       | 80% | 100% |  |

|                                     |       |             | Drug        |          | Fraud/Theft |         |                   | Money      |           |
|-------------------------------------|-------|-------------|-------------|----------|-------------|---------|-------------------|------------|-----------|
|                                     | TOTAL | Immigration | Trafficking | Firearms | /Embezzle   | Robbery | <b>Child Porn</b> | Laundering | All Other |
|                                     | 884   | 72          | 446         | 165      | 64          | 53      | 8                 |