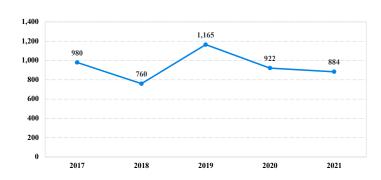

# **District at a Glance** Puerto Rico

Fiscal Year 2021

# -

### **Type of Crime**



# Sentence Imposed Relative to the Guideline Range



#### SENTENCING INFORMATION BY TYPE OF CRIME

# Number of Federal Offenders Over Time



#### **Race and Gender**



#### Citizenship, Guilty Pleas, and Trials



|    | /TL-£4 | Plea | a 📕 Trial | M   |      |  |
|----|--------|------|-----------|-----|------|--|
| 0% | 20%    | 40%  | 60%       | 80% | 100% |  |

|                                     |       |             | Drug        |          | Fraud/Theft |         |                   | Money      |           |
|-------------------------------------|-------|-------------|-------------|----------|-------------|---------|-------------------|------------|-----------|
|                                     | TOTAL | Immigration | Trafficking | Firearms | /Embezzle   | Robbery | <b>Child Porn</b> | Laundering | All Other |
|                                     | 884   | 72          | 446         | 165      | 64          | 5