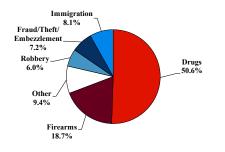

### **Type of Crime**

#### Citizenship, Guilty Pleas, and Trials

|    | /TL-£4 | Plea | a 📕 Trial | M   |      |  |
|----|--------|------|-----------|-----|------|--|
| 0% | 20%    | 40%  | 60%       | 80% | 100% |  |

|                                     |       |             | Drug        |          | Fraud/Theft |         |                   | Money      |           |
|-------------------------------------|-------|-------------|-------------|----------|-------------|---------|-------------------|------------|-----------|
|                                     | TOTAL | Immigration | Trafficking | Firearms | /Embezzle   | Robbery | <b>Child Porn</b> | Laundering | All Other |
|                                     | 884   | 72          | 446         | 165      | 64          | 53      | 8                 | 20         | 56        |
| Mean Sentence (months)              | 55    | 9           | 69          | 35       | 6           | 112     | 63                | 27         | 73        |
| Median Sentence (months)            | 46    | 7           | 63          | 30       | 0           | 102     | 63                | 11         | 24        |
| IMPRISONMENT                        |       |             |             |          |             |         |                   |            |           |
| <b>Total Receiving Imprisonment</b> | 778   | 60          | 431         | 157      | 19          | 51      | 7                 | 13         | 40        |
| Prison Only                         | 759   | 60          | 422         | 151      | 15          | 51      | 7                 | 13         | 40        |
| Up to 12 Months                     | 88    | 34          | 28          | 12       | 3           | 1       | 0                 | 3          | 7         |
| 13 to 60 Months                     | 356   | 26          | 168         | 124      | 11          | 4       | 3                 | 8          | 12        |
| 61 to 120 Months                    | 256   | 0           | 199         | 13       | 1           | 29      | 3                 | 0          | 11        |
| Over 120 Months                     | 59    | 0           | 27          | 2        | 0           | 17      | 1                 | 2          | 10        |
| Prison and Alternatives             | 19    | 0           | 9           | 6        | 4           | 0       | 0                 | 0          | 0         |
| PROBATION                           |       |             |             |          |             |         |                   |            |           |
| <b>Total Receiving Probation</b>    | 106   | 12          | 15          | 8        | 45          | 2       | 1                 | 7          | 16        |
| Probation Only                      | 98    | 12          | 12          | 8        | 44          | 2       | 1                 | 5          | 14        |
| Probation and Alternatives          | 8     | 0           | 3           | 0        | 1           | 0       | 0                 | 2          | 2         |
| FINE ONLY                           | 0     | 0           | 0           | 0        | 0           | 0       | 0                 | 0          | 0         |