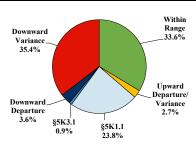

#### Sentence Imposed Relative to the Guideline Range

#### SENTENCING INFORMATION BY TYPE OF CRIME