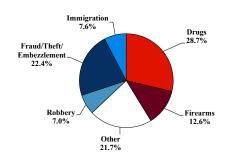

## District at a Glance

# **Eastern District of Pennsylvania**

### Fiscal Year 2021



#### Type of Crime



#### Sentence Imposed Relative to the Guideline Range



#### SENTENCING INFORMATION BY TYPE OF CRIME

#### **Number of Federal Offenders Over Time**



#### Race and Gender



#### Citizenship, Guilty Pleas, and Trials



|                                     |              |                | Drug<br>Trafficking | Firearms 56 | Fraud/Theft<br>/Embezzle<br>100 | Plea Inai     |                  | Money         |                 |
|-------------------------------------|--------------|----------------|---------------------|-------------|---------------------------------|---------------|------------------|---------------|-----------------|
|                                     | TOTAL<br>446 | Immigration 34 |                     |             |                                 | Robbery<br>