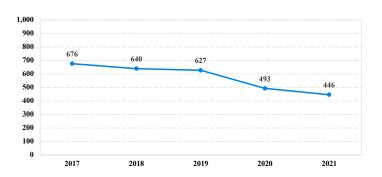

## District at a Glance

# **Eastern District of Pennsylvania**

### Fiscal Year 2021



#### Type of Crime



#### Sentence Imposed Relative to the Guideline Range



#### SENTENCING INFORMATION BY TYPE OF CRIME

#### **Number of Federal Offenders Over Time**



#### Race and Gender



#### Citizenship, Guilty Pleas, and Trials



|                                     |              |                | Drug<br>Trafficking | Firearms 56 | Fraud/Theft<br>/Embezzle<br>100 | Plea Inai     |                  | Money         |                 |
|-------------------------------------|--------------|----------------|---------------------|-------------|---------------------------------|---------------|------------------|---------------|-----------------|
|                                     | TOTAL<br>446 | Immigration 34 |                     |             |                                 | Robbery<br>31 | Child Porn<br>21 | Laundering 12 | All Other<br>64 |
|                                     |              |                |                     |