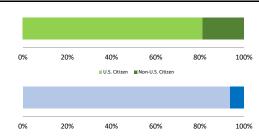

#### Citizenship, Guilty Pleas, and Trials

|                                     |              |                | Drug<br>Trafficking | Firearms 56 | Fraud/Theft<br>/Embezzle<br>100 | Plea Inai     |                  | Money         |                 |
|-------------------------------------|--------------|----------------|---------------------|-------------|---------------------------------|---------------|------------------|---------------|-----------------|
|                                     | TOTAL<br>446 | Immigration 34 |                     |             |                                 | Robbery<br>31 | Child Porn<br>21 | Laundering 12 | All Other<br>64 |
|                                     |              |                |                     |             |                                 |               |                  |               |                 |
| Mean Sentence (months)              | 67           | 14             | 77                  | 59          | 22                              | 111           | 153              | 82            | 97              |
| Median Sentence (months)            | 37           | 12             | 60                  | 39          | 13                              | 96            | 144              | 70            | 30              |
| IMPRISONMENT                        |              |                |                     |             |                                 |               |                  |               |                 |
| <b>Total Receiving Imprisonment</b> | 399          | 30             | 126                 | 50          | 76                              | 29            | 21               | 11            | 56              |
| Prison Only                         | 387          | 30             | 121                 | 50          | 71                              | 29            | 21               | 11            | 54              |
| Up to 12 Months                     | 56           | 14             | 13                  | 2           | 18                              | 0             | 1                | 1             | 7               |
| 13 to 60 Months                     | 174          | 15             | 53                  | 30          | 44                              | 5             | 1                | 3             | 23              |
| 61 to 120 Months                    | 85           | 1              | 30                  | 12          | 8                               | 16            | 8                | 3             | 7               |
| Over 120 Months                     | 72           | 0              | 25                  | 6           | 1                               | 8             | 11               | 4             | 17              |
| Prison and Alternatives             | 12           | 0              | 5                   | 0           | 5                               | 0             | 0                | 0             | 2               |
| PROBATION                           |              |                |                     |             |                                 |               |                  |               |                 |
| <b>Total Receiving Probation</b>    | 46           | 4              | 2                   | 6           | 23                              | 2             | 0                | 1             | 8               |
| Probation Only                      | 33           | 3              | 2                   | 6           | 15                              | 1             | 0                | 1             | 5               |
| Probation and Alternatives          | 13           | 1              | 0                   | 0           | 8                               | 1             | 0                | 0             | 3               |
| FINE ONLY                           | 1            | 0              | 0                   | 0           | 1                               | 0             | 0                | 0             | 0               |