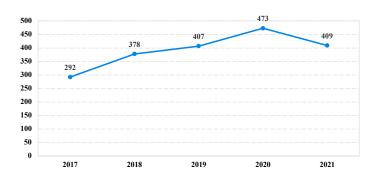

# **District at a Glance** Western District of Oklahoma Fiscal Year 2021



# **Type of Crime**



# Sentence Imposed Relative to the Guideline Range



#### SENTENCING INFORMATION BY TYPE OF CRIME

# Number of Federal Offenders Over Time



#### **Race and Gender**



#### Citizenship, Guilty Pleas, and Trials



# 0% 20% 40% 60% 80% 100%

|                                     |              |                   | Drug<br>Trafficking<br>130 | Firearms<br>86 | Fraud/Theft<br>/Embezzle<br>21 | Plea Irial   |                 | Money            |                  |
|-------------------------------------|--------------|-------------------|----------------------------|----------------|--------------------------------|--------------|-----------------|------------------|------------------|
|                                     | TOTAL<br>409 | Immigration<br>18 |                            |                |                                | Robbery<br>7 | Child Porn<br>5 | Laundering<br>13 | All Other<br>129 |
|