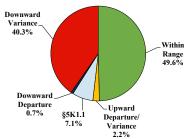

# Sentence Imposed Relative to the Guideline Range

#### SENTENCING INFORMATION BY TYPE OF CRIME