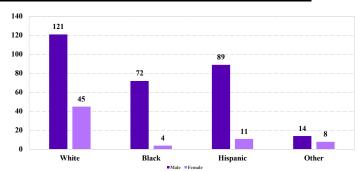

# **District at a Glance** Western District of Oklahoma Fiscal Year 2021



# **Type of Crime**



# Sentence Imposed Relative to the Guideline Range



#### SENTENCING INFORMATION BY TYPE OF CRIME

# Number of Federal Offenders Over Time



#### **Race and Gender**



#### Citizenship, Guilty Pleas, and Trials



# 0% 20% 40% 60% 80% 100%

|                                     |              |                   | Drug<br>Trafficking<br>130 | Firearms<br>86 | Fraud/Theft<br>/Embezzle<br>21 | Plea Irial   |                 | Money            |                  |
|-------------------------------------|--------------|-------------------|----------------------------|----------------|--------------------------------|--------------|-----------------|------------------|------------------|
|                                     | TOTAL<br>409 | Immigration<br>18 |                            |                |                                | Robbery<br>7 | Child Porn<br>5 | Laundering<br>13 | All Other<br>129 |
|                                     |