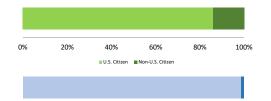

# **District at a Glance** Western District of Oklahoma Fiscal Year 2021



# **Type of Crime**



# Sentence Imposed Relative to the Guideline Range



#### SENTENCING INFORMATION BY TYPE OF CRIME

# Number of Federal Offenders Over Time



#### **Race and Gender**



#### Citizenship, Guilty Pleas, and Trials



# 0% 20% 40% 60% 80% 100%

|                                     |              |                   | Drug<br>Trafficking<br>130 | Firearms<br>86 | Fraud/Theft<br>/Embezzle<br>21 | Plea Irial   |                 | Money            |                  |
|-------------------------------------|--------------|-------------------|----------------------------|----------------|--------------------------------|--------------|-----------------|------------------|------------------|
|                                     | TOTAL<br>409 | Immigration<br>18 |                            |                |                                | Robbery<br>7 | Child Porn<br>5 | Laundering<br>13 | All Other<br>129 |
|                                     |              |                   |