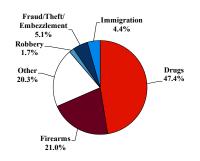

# **District at a Glance** Western District of Oklahoma Fiscal Year 2021



# **Type of Crime**



# Sentence Imposed Relative to the Guideline Range



#### SENTENCING INFORMATION BY TYPE OF CRIME

# Number of Federal Offenders Over Time



#### **Race and Gender**



#### Citizenship, Guilty Pleas, and Trials



# 0% 20% 40% 60% 80% 100%

|                                     |              |                   | Drug<br>Trafficking<br>130 | Firearms<br>86 | Fraud/Theft<br>/Embezzle<br>21 | Plea Irial   |                 | Money            |                  |
|-------------------------------------|--------------|-------------------|----------------------------|----------------|--------------------------------|--------------|-----------------|------------------|------------------|
|                                     | TOTAL<br>409 | Immigration<br>18 |                            |