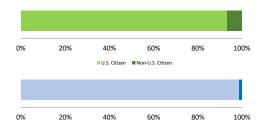

## Citizenship, Guilty Pleas, and Trials

|                                     | TOTAL<br>819 |                   | Drug<br>Trafficking<br>368 | Firearms<br>232 | Fraud/Theft<br>/Embezzle<br>61 | Plea Trial    |                  | Money            |                 |
|-------------------------------------|--------------|-------------------|----------------------------|-----------------|--------------------------------|---------------|------------------|------------------|-----------------|
|                                     |              | Immigration<br>32 |                            |                 |                                | Robbery<br>24 | Child Porn<br>19 | Laundering<br>12 | All Other<br>71 |
|                                     |              |                   |                            |                 |                                |               |                  |                  |                 |
| Mean Sentence (months)              | 55           | 6                 | 70                         | 43              | 14                             | 114           | 134              | 18               | 40              |
| Median Sentence (months)            | 37           | 4                 | 60                         | 36              | 3                              | 76            | 108              | 0                | 12              |
| IMPRISONMENT                        |              |                   |                            |                 |                                |               |                  |                  |                 |
| <b>Total Receiving Imprisonment</b> | 723          | 30                | 342                        | 223             | 32                             | 24            | 19               | 5                | 48              |
| Prison Only                         | 707          | 30                | 334                        | 218             | 32                             | 24            | 19               | 5                | 45              |
| Up to 12 Months                     | 82           | 25                | 19                         | 13              | 11                             | 1             | 0                | 1                | 12              |
| 13 to 60 Months                     | 375          | 5                 | 156                        | 164             | 17                             | 8             | 1                | 2                | 22              |
| 61 to 120 Months                    | 164          | 0                 | 105                        | 34              | 4                              | 5             | 11               | 2                | 3               |
| Over 120 Months                     | 86           | 0                 | 54                         | 7               | 0                              | 10            | 7                | 0                | 8               |
| Prison and Alternatives             | 16           | 0                 | 8                          | 5               | 0                              | 0             | 0                | 0                | 3               |
| PROBATION                           |              |                   |                            |                 |                                |               |                  |                  |                 |
| <b>Total Receiving Probation</b>    | 92           | 2                 | 26                         | 9               | 28                             | 0             | 0                | 7                | 20              |
| Probation Only                      | 67           | 2                 | 17                         | 5               | 21                             | 0             | 0                | 6                | 16              |
| Probation and Alternatives          | 25           | 0                 | 9                          | 4               | 7                              | 0             | 0                | 1                | 4               |
| FINE ONLY                           | 4            | 0                 | 0                          | 0               | 1                              | 0             | 0                | 0                | 3               |