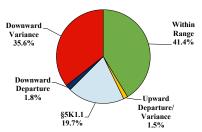

#### Sentence Imposed Relative to the Guideline Range

## SENTENCING INFORMATION BY TYPE OF CRIME