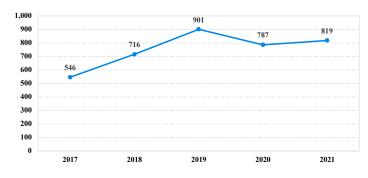

# **District at a Glance** Northern District of Ohio Fiscal Year 2021



### **Type of Crime**



#### Sentence Imposed Relative to the Guideline Range



## SENTENCING INFORMATION BY TYPE OF CRIME

## Number of Federal Offenders Over Time



#### Race and Gender



## Citizenship, Guilty Pleas, and Trials



|                                     | TOTAL<br>819 |                   | Drug<br>Trafficking<br>368 | Firearms<br>232 | Fraud/Theft<br>/Embezzle<br>61 | Plea Trial    |                  | Money            |                 |
|-------------------------------------|--------------|-------------------|----------------------------|-----------------|--------------------------------|---------------|------------------|------------------|-----------------|
|                                     |              | Immigration<br>32 |                            |                 |                                | Robbery<br>24 | Child Porn<br>19 | Laundering<br>12 | All Other<br>71 |
|                                     |