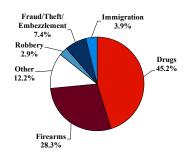

# **District at a Glance** Northern District of Ohio Fiscal Year 2021



### **Type of Crime**



#### Sentence Imposed Relative to the Guideline Range



## SENTENCING INFORMATION BY TYPE OF CRIME

## Number of Federal Offenders Over Time



#### Race and Gender



## Citizenship, Guilty Pleas, and Trials



|                                     | TOTAL<br>819 |                   | Drug<br>Trafficking<br>368 | Firearms<br>232 | Fraud/Theft<br>/Embezzle<br>61 | Plea Trial    |                  | Money            |                 |
|-------------------------------------|--------------|-------------------|----------------------------|-----------------|--------------------------------|---------------|------------------|------------------|-----------------|
|                                     |              | Immigration<br>32 |                            |                 |