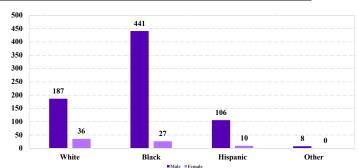

# **District at a Glance** Northern District of Ohio Fiscal Year 2021



### **Type of Crime**



#### Sentence Imposed Relative to the Guideline Range



## SENTENCING INFORMATION BY TYPE OF CRIME

## Number of Federal Offenders Over Time



#### Race and Gender



## Citizenship, Guilty Pleas, and Trials



|                                     | TOTAL<br>819 |                   | Drug<br>Trafficking<br>368 | Firearms<br>232 | Fraud/Theft<br>/Embezzle<br>61 | Plea Trial    |                  | Money            |                 |
|-------------------------------------|--------------|-------------------|----------------------------|-----------------|--------------------------------|---------------|------------------|------------------|-----------------|
|                                     |              | Immigration<br>32 |                            |                 |                                | Robbery<br>24 | Child Porn<br>19 | Laundering<br>12 | All Other<br>71 |
|                                     |              |