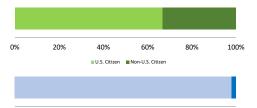

## Citizenship, Guilty Pleas, and Trials

| 0%         | 20% | 40% | 60% | 80% | 100% |  |  |  |  |  |  |
|------------|-----|-----|-----|-----|------|--|--|--|--|--|--|
| Plea Trial |     |     |     |     |      |  |  |  |  |  |  |