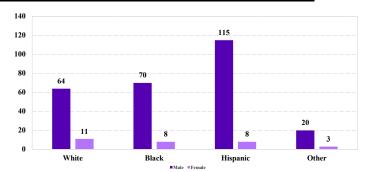

# District at a Glance

# District of Nevada Fiscal Year 2021



### **Type of Crime**



# Sentence Imposed Relative to the Guideline Range



#### SENTENCING INFORMATION BY TYPE OF CRIME

# Number of Federal Offenders Over Time



#### **Race and Gender**



## Citizenship, Guilty Pleas, and Trials



| 0%         | 20% | 40% | 60% | 80% | 100% |  |  |  |  |  |  |
|------------|-----|-----|-----|-----|------|--|--|--|--|--|--|
| Plea Trial |     |     |     |     |      |  |  |  |  |  |  |

|                                     | TOTAL | Immigration | Drug<br>Trafficking | Firearms | Fraud/Theft<br>/Embezzle | Piea Triai |                   | Money      |           |
|-------------------------------------|-------|-------------|---------------------|----------|--------------------------|------------|-------------------|------------|-----------|
|                                     |       |             |                     |          |                          | Robbery    | <b>Child Porn</b> | Laundering | All Other |
|