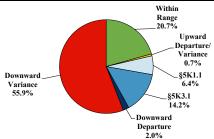

# District at a Glance

# District of Nevada Fiscal Year 2021



### **Type of Crime**



# Sentence Imposed Relative to the Guideline Range



#### SENTENCING INFORMATION BY TYPE OF CRIME

# Number of Federal Offenders Over Time



#### **Race and Gender**



## Citizenship, Guilty Pleas, and Trials



| 0%         | 20% | 40% | 60% | 80% | 100% |  |  |  |  |  |  |
|------------|-----|-----|-----|-----|------|--|--|--|--|--|--|
| Plea Trial |     |     |     |     |      |  |  |  |  |  |  |

|                                     | TOTAL | Immigration | Drug<br>Trafficking | Firearms | Fraud/Theft<br>/Embezzle | Piea Triai |                   | Money      |           |
|-------------------------------------|-------|-------------|---------------------|----------|--------------------------|------------|-------------------|------------|-----------|
|                                     |       |             |                     |