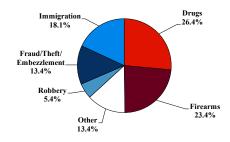

### **Type of Crime**

#### SENTENCING INFORMATION BY TYPE OF CRIME

|                                     | TOTAL | Immigration | Drug<br>Trafficking | Firearms | Fraud/Theft<br>/Embezzle | Piea Triai |                   | Money      |           |
|-------------------------------------|-------|-------------|---------------------|----------|--------------------------|------------|-------------------|------------|-----------|
|                                     |       |             |                     |          |                          | Robbery    | <b>Child Porn</b> | Laundering | All Other |
|                                     | 299   | 54          | 79                  | 70       | 40                       | 16         | 9                 | 3          | 28        |
| Mean Sentence (months)              | 39    | 15          | 62                  | 20       | 32                       | 83         | 82                | 28         | 45        |
| Median Sentence (months)            | 24    | 9           | 60                  | 15       | 14                       | 54         | 70                | 24         | 12        |
| IMPRISONMENT                        |       |             |                     |          |                          |            |                   |            |           |
| <b>Total Receiving Imprisonment</b> | 258   | 49          | 74                  | 59       | 29                       | 16         | 9                 | 3          | 19        |
| Prison Only                         | 242   | 48          | 69                  | 56       | 27                       | 15         | 9                 | 2          | 16        |
| Up to 12 Months                     | 54    | 24          | 6                   | 16       | 5                        | 1          | 0                 | 1          | 1         |
| 13 to 60 Months                     | 128   | 23          | 29                  | 40       | 14                       | 7          | 3                 | 1          | 11        |
| 61 to 120 Months                    | 46    | 1           | 29                  | 0        | 8                        | 2          | 5                 | 0          | 1         |
| Over 120 Months                     | 14    | 0           | 5                   | 0        | 0                        | 5          | 1                 | 0          | 3         |
| Prison and Alternatives             | 16    | 1           | 5                   | 3        | 2                        | 1          | 0                 | 1          | 3         |
| PROBATION                           |       |             |                     |          |                          |            |                   |            |           |
| <b>Total Receiving Probation</b>    | 39    | 5           | 5                   | 11       | 9                        | 0          | 0                 | 0          | 9         |
| Probation Only                      | 23    | 5           | 3                   | 6        | 5                        | 0          | 0                 | 0          | 4         |
| Probation and Alternatives          | 16    | 0           | 2                   | 5        | 4                        | 0          | 0                 | 0          | 5         |
| FINE ONLY                           | 2     | 0           | 0                   | 0        | 2                        | 0          | 0                 | 0          | 0         |