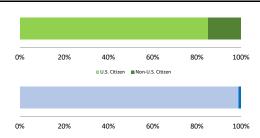

#### Citizenship, Guilty Pleas, and Trials

|                                     |              |                   | Drug            |              | Fraud/Theft | <u>_</u>      |                  | Money        |                 |
|-------------------------------------|--------------|-------------------|-----------------|--------------|-------------|---------------|------------------|--------------|-----------------|
|                                     | TOTAL<br>365 | Immigration<br>14 | Trafficking 109 | Firearms 137 | /Embezzle   | Robbery<br>22 | Child Porn<br>22 | Laundering 9 | All Other<br>48 |
|                                     |              |                   |                 |              |             |               |                  |              |                 |
| Mean Sentence (months)              | 74           | 19                | 75              | 58           | 23          | 109           | 127              | 47           | 103             |
| Median Sentence (months)            | 60           | 13                | 63              | 54           | 15          | 94            | 84               | 14           | 36              |
| IMPRISONMENT                        |              |                   |                 |              |             |               |                  |              |                 |
| <b>Total Receiving Imprisonment</b> | 323          | 14                | 96              | 130          | 2           | 22            | 22               | 8            | 29              |
| Prison Only                         | 319          | 14                | 95              | 127          | 2           | 22            | 22               | 8            | 29              |
| Up to 12 Months                     | 15           | 6                 | 5               | 4            | 0           | 0             | 0                | 0            | 0               |
| 13 to 60 Months                     | 132          | 7                 | 33              | 70           | 1           | 2             | 5                | 5            | 9               |
| 61 to 120 Months                    | 118          | 1                 | 35              | 48           | 1           | 12            | 10               | 2            | 9               |
| Over 120 Months                     | 54           | 0                 | 22              | 5            | 0           | 8             | 7                | 1            | 11              |
| Prison and Alternatives             | 4            | 0                 | 1               | 3            | 0           | 0             | 0                | 0            | 0               |
| PROBATION                           |              |                   |                 |              |             |               |                  |              |                 |
| <b>Total Receiving Probation</b>    | 33           | 0                 | 13              | 7            | 2           | 0             | 0                | 1            | 10              |
| Probation Only                      | 22           | 0                 | 8               | 3            | 2           | 0             | 0                | 1            | 8               |
| Probation and Alternatives          | 11           | 0                 | 5               | 4            | 0           | 0             | 0                | 0            | 2               |
| FINE ONLY                           | 9            | 0                 | 0               | 0            | 0           | 0             | 0                | 0            | 9               |