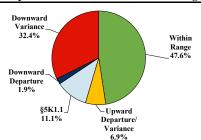

# District at a Glance

## Middle District of North Carolina Number of Federal Offenders Over Time

## Fiscal Year 2021

### **Type of Crime**



### Sentence Imposed Relative to the Guideline Range



#### SENTENCING INFORMATION BY TYPE OF CRIME



#### Race and Gender



#### Citizenship, Guilty Pleas, and Trials



|                                     |              |                   | Drug            |              | Fraud/Theft | <u>_</u>      |                  | Money        |                 |
|-------------------------------------|--------------|-------------------|-----------------|--------------|-------------|---------------|------------------|--------------|-----------------|
|                                     | TOTAL<br>365 | Immigration<br>14 | Trafficking 109 | Firearms 137 | /Embezzle   | Robbery<br>22 | Child Porn<br>22 | Laundering 9 | All Other<br>48 |
|                                     |              |                   |                 |              |