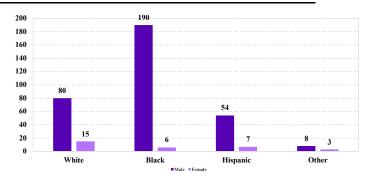

# District at a Glance

## Middle District of North Carolina Number of Federal Offenders Over Time

## Fiscal Year 2021

### **Type of Crime**



### Sentence Imposed Relative to the Guideline Range



#### SENTENCING INFORMATION BY TYPE OF CRIME



#### Race and Gender



#### Citizenship, Guilty Pleas, and Trials



|                                     |              |                   | Drug            |              | Fraud/Theft | <u>_</u>      |                  | Money        |                 |
|-------------------------------------|--------------|-------------------|-----------------|--------------|-------------|---------------|------------------|--------------|-----------------|
|                                     | TOTAL<br>365 | Immigration<br>14 | Trafficking 109 | Firearms 137 | /Embezzle   | Robbery<br>22 | Child Porn<br>22 | Laundering 9 | All Other<br>48 |
|                                     |              |                   |                 |              |             |               |                  |              |