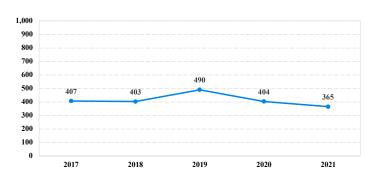

# District at a Glance

## Middle District of North Carolina Number of Federal Offenders Over Time

## Fiscal Year 2021

### **Type of Crime**



### Sentence Imposed Relative to the Guideline Range



#### SENTENCING INFORMATION BY TYPE OF CRIME



#### Race and Gender



#### Citizenship, Guilty Pleas, and Trials



|                                     |              |                   | Drug            |              | Fraud/Theft | <u>_</u>      |                  | Money        |                 |
|-------------------------------------|--------------|-------------------|-----------------|--------------|-------------|---------------|------------------|--------------|-----------------|
|                                     | TOTAL<br>365 | Immigration<br>14 | Trafficking 109 | Firearms 137 | /Embezzle   | Robbery<br>22 | Child Porn<br>22 | Laundering 9 | All Other<br>48 |
|                                     |              |                   |                 |              |             |               |                  |