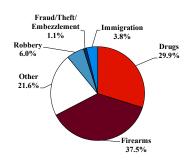

# District at a Glance

## Middle District of North Carolina Number of Federal Offenders Over Time

## Fiscal Year 2021

### **Type of Crime**



### Sentence Imposed Relative to the Guideline Range



#### SENTENCING INFORMATION BY TYPE OF CRIME



#### Race and Gender



#### Citizenship, Guilty Pleas, and Trials



|                                     |              |                   | Drug            |              | Fraud/Theft | <u>_</u>      |                  | Money        |                 |
|-------------------------------------|--------------|-------------------|-----------------|--------------|-------------|---------------|------------------|--------------|-----------------|
|                                     | TOTAL<br>365 | Immigration<br>14 | Trafficking 109 | Firearms 137 | /Embezzle   | Robbery<br>22 | Child Porn<br>22 | Laundering 9 | All Other<br>48 |
|                                     |              |