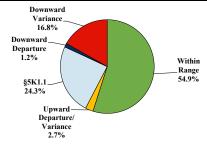

# District at a Glance

## Eastern District of North Carolina Number of Federal Offenders Over Time

## Fiscal Year 2021



### Type of Crime



### Sentence Imposed Relative to the Guideline Range



#### SENTENCING INFORMATION BY TYPE OF CRIME



#### Race and Gender



### Citizenship, Guilty Pleas, and Trials



|                                     |              |                | Drug<br>Trafficking<br>332 | Firearms 245 | Fraud/Theft<br>/Embezzle | Plea Inai     |               | Money        |                  |
|-------------------------------------|--------------|----------------|----------------------------|--------------|--------------------------|---------------|---------------|--------------|------------------|
| _                                   | TOTAL<br>922 | Immigration 65 |                            |              |                          | Robbery<br>44 | Child Porn 13 | Laundering 5 | All Other<br>150 |
|                                     |              |