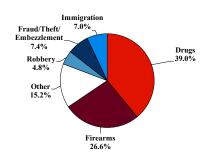

# District at a Glance

## Eastern District of North Carolina Number of Federal Offenders Over Time

## Fiscal Year 2021



### Type of Crime



### Sentence Imposed Relative to the Guideline Range



#### SENTENCING INFORMATION BY TYPE OF CRIME



#### Race and Gender



### Citizenship, Guilty Pleas, and Trials



|                                     |              |                | Drug<br>Trafficking<br>332 | Firearms 245 | Fraud/Theft<br>/Embezzle | Plea Inai     |               | Money        |                  |
|-------------------------------------|--------------|----------------|----------------------------|--------------|--------------------------|---------------|---------------|--------------|------------------|
| _                                   | TOTAL<br>922 | Immigration 65 |                            |              |                          | Robbery<br>44 | Child Porn 13 | Laundering 5 | All Other<br>150