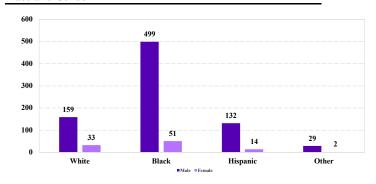

# District at a Glance

## Eastern District of North Carolina Number of Federal Offenders Over Time

## Fiscal Year 2021



### Type of Crime



### Sentence Imposed Relative to the Guideline Range



#### SENTENCING INFORMATION BY TYPE OF CRIME



#### Race and Gender



### Citizenship, Guilty Pleas, and Trials



|                                     |              |                | Drug<br>Trafficking<br>332 | Firearms 245 | Fraud/Theft<br>/Embezzle | Plea Inai     |               | Money        |                  |
|-------------------------------------|--------------|----------------|----------------------------|--------------|--------------------------|---------------|---------------|--------------|------------------|
| _                                   | TOTAL<br>922 | Immigration 65 |                            |              |                          | Robbery<br>44 | Child Porn 13 | Laundering 5 | All Other<br>150 |
|                                     |              |                |                            |              |