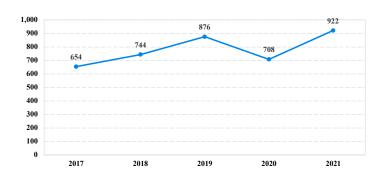

# District at a Glance

## Eastern District of North Carolina Number of Federal Offenders Over Time

## Fiscal Year 2021



### Type of Crime



### Sentence Imposed Relative to the Guideline Range



#### SENTENCING INFORMATION BY TYPE OF CRIME



#### Race and Gender



### Citizenship, Guilty Pleas, and Trials



|                                     |              |                | Drug<br>Trafficking<br>332 | Firearms 245 | Fraud/Theft<br>/Embezzle | Plea Inai     |               | Money        |                  |
|-------------------------------------|--------------|----------------|----------------------------|--------------|--------------------------|---------------|---------------|--------------|------------------|
| _                                   | TOTAL<br>922 | Immigration 65 |                            |              |                          | Robbery<br>44 | Child Porn 13 | Laundering 5 | All Other<br>150 |
|                                     |              |                |                            |