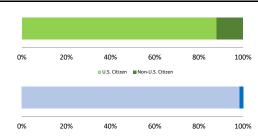

### Citizenship, Guilty Pleas, and Trials

|                                     |              |                | Drug<br>Trafficking<br>332 | Firearms 245 | Fraud/Theft<br>/Embezzle | Plea Inai     |               | Money        |                  |
|-------------------------------------|--------------|----------------|----------------------------|--------------|--------------------------|---------------|---------------|--------------|------------------|
| _                                   | TOTAL<br>922 | Immigration 65 |                            |              |                          | Robbery<br>44 | Child Porn 13 | Laundering 5 | All Other<br>150 |
|                                     |              |                |                            |              |                          |               |               |              |                  |
| Mean Sentence (months)              | 72           | 13             | 107                        | 59           | 20                       | 112           | 112           | 83           | 46               |
| Median Sentence (months)            | 57           | 8              | 96                         | 51           | 12                       | 108           | 120           | 78           | 0                |
| IMPRISONMENT                        |              |                |                            |              |                          |               |               |              |                  |
| <b>Total Receiving Imprisonment</b> | 790          | 57             | 326                        | 232          | 45                       | 44            | 13            | 4            | 69               |
| Prison Only                         | 788          | 57             | 325                        | 231          | 45                       | 44            | 13            | 4            | 69               |
| Up to 12 Months                     | 72           | 30             | 10                         | 9            | 8                        | 1             | 1             | 0            | 13               |
| 13 to 60 Months                     | 299          | 26             | 72                         | 132          | 33                       | 7             | 2             | 1            | 26               |
| 61 to 120 Months                    | 261          | 1              | 140                        | 75           | 3                        | 23            | 5             | 1            | 13               |
| Over 120 Months                     | 156          | 0              | 103                        | 15           | 1                        | 13            | 5             | 2            | 17               |
| Prison and Alternatives             | 2            | 0              | 1                          | 1            | 0                        | 0             | 0             | 0            | 0                |
| PROBATION                           |              |                |                            |              |                          |               |               |              |                  |
| <b>Total Receiving Probation</b>    | 125          | 8              | 6                          | 13           | 22                       | 0             | 0             | 1            | 75               |
| Probation Only                      | 107          | 6              | 4                          | 10           | 20                       | 0             | 0             | 1            | 66               |
| Probation and Alternatives          | 18           | 2              | 2                          | 3            | 2                        | 0             | 0             | 0            | 9                |
| FINE ONLY                           | 7            | 0              | 0                          | 0            | 1                        | 0             | 0             | 0            | 6                |