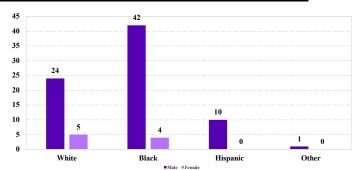

# **District at a Glance** Northern District of Mississippi Fiscal Year 2021

# **Type of Crime**



# Sentence Imposed Relative to the Guideline Range



### SENTENCING INFORMATION BY TYPE OF CRIME

# Number of Federal Offenders Over Time



#### Race and Gender



# Citizenship, Guilty Pleas, and Trials



| Fraud | /Thoft | Plea | a 📕 Trial | Money |      |  |
|-------|--------|------|-----------|-------|------|--|
| 0%    | 20%    | 40%  | 60%       | 80%   | 100% |  |

|                                     |             | Immigration<br>2 | Drug<br>Trafficking<br>25 | Firearms<br>22 | Fraud/Theft<br>/Embezzle<br>10 | Robbery<br>2 | Child Porn<br>9 | Money<br>Laundering<br>0 | All Other<br>17 |
|-------------------------------------|-------------|------------------|---------------------------|----------------|--------------------------------|--------------|-----------------|--------------------------|-----------------|
|                                     | TOTAL<br>87 |                  |                           |                |