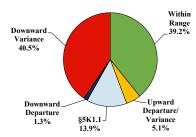

# Sentence Imposed Relative to the Guideline Range

### SENTENCING INFORMATION BY TYPE OF CRIME