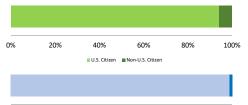

# Citizenship, Guilty Pleas, and Trials

| Fraud | /Thoft | Plea | a 📕 Trial | Money |      |  |
|-------|--------|------|-----------|-------|------|--|
| 0%    | 20%    | 40%  | 60%       | 80%   | 100% |  |