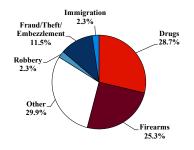

# **Type of Crime**

### SENTENCING INFORMATION BY TYPE OF CRIME

|                                     |             | Immigration<br>2 | Drug<br>Trafficking<br>25 | Firearms<br>22 | Fraud/Theft<br>/Embezzle<br>10 | Robbery<br>2 | Child Porn<br>9 | Money<br>Laundering<br>0 | All Other<br>17 |
|-------------------------------------|-------------|------------------|---------------------------|----------------|--------------------------------|--------------|-----------------|--------------------------|-----------------|
|                                     | TOTAL<br>87 |                  |                           |                |                                |              |                 |                          |                 |
|                                     |             |                  |                           |                |                                |              |                 |                          |                 |
| Mean Sentence (months)              | 50          |                  | 64                        | 56             | 5                              |              | 102             |                          | 28              |
| Median Sentence (months)            | 33          |                  | 60                        | 38             | 0                              |              | 100             |                          | 0               |
| IMPRISONMENT                        |             |                  |                           |                |                                |              |                 |                          |                 |
| <b>Total Receiving Imprisonment</b> | 70          | 2                | 23                        | 21             | 4                              | 2            | 9               | 0                        | 9               |
| Prison Only                         | 65          | 2                | 22                        | 21             | 2                              | 2            | 9               | 0                        | 7               |
| Up to 12 Months                     | 11          | 2                | 3                         | 2              | 1                              | 0            | 0               | 0                        | 3               |
| 13 to 60 Months                     | 26          | 0                | 8                         | 11             | 1                              | 2            | 1               | 0                        | 3               |
| 61 to 120 Months                    | 20          | 0                | 8                         | 5              | 0                              | 0            | 7               | 0                        | 0               |
| Over 120 Months                     | 8           | 0                | 3                         | 3              | 0                              | 0            | 1               | 0                        | 1               |
| Prison and Alternatives             | 5           | 0                | 1                         | 0              | 2                              | 0            | 0               | 0                        | 2               |
| PROBATION                           |             |                  |                           |                |                                |              |                 |                          |                 |
| <b>Total Receiving Probation</b>    | 16          | 0                | 2                         | 1              | 6                              | 0            | 0               | 0                        | 7               |
| Probation Only                      | 15          | 0                | 2                         | 1              | 5                              | 0            | 0               | 0                        | 7               |
| Probation and Alternatives          | 1           | 0                | 0                         | 0              | 1                              | 0            | 0               | 0                        | 0               |
| FINE ONLY                           | 1           | 0                | 0                         | 0              | 0                              | 0            | 0               | 0                        | 1               |