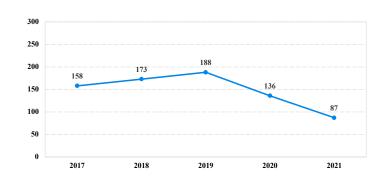

# Number of Federal Offenders Over Time

SOURCE: U.S. Sentencing Commission, 2017 - 2021 Datafiles, USSCFY17 - USSCFY21.