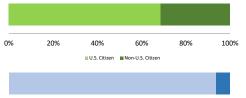

## **District at a Glance**

### **Northern Mariana Islands Fiscal Year 2021**

# **Type of Crime**



#### Number of Federal Offenders Over Time



#### **Race and Gender**



#### Sentence Imposed Relative to the Guideline Range



#### Citizenship, Guilty Pleas, and Trials

0%

Froud/Thoft



#### SENTENCING INFORMATION BY TYPE OF CRIME

#### 20% 40% 60% 80%

Plea Trial Monov

100%

|                                     |             |                  | Drug             |               | Fraud/Theft    |              |                 | Money           |                |
|-------------------------------------|-------------|------------------|------------------|---------------|----------------|--------------|-----------------|-----------------|----------------|
|                                     | TOTAL<br>16 | Immigration<br>3 | Trafficking<br>8 | Firearms<br>0 | /Embezzle<br>3 | Robbery<br>0 | Child Porn<br>0 | Laundering<br>0 | All Other<br>2 |
|                                     |             |                  |                  |               |                |