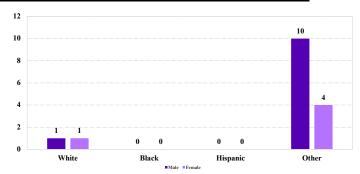

## **District at a Glance**

### **Northern Mariana Islands Fiscal Year 2021**

# **Type of Crime**



#### Number of Federal Offenders Over Time



#### **Race and Gender**



#### Sentence Imposed Relative to the Guideline Range



#### Citizenship, Guilty Pleas, and Trials

0%

Froud/Thoft



#### SENTENCING INFORMATION BY TYPE OF CRIME

#### 20% 40% 60% 80%

Plea Trial Monov

100%

|                                     |             |                  | Drug             |               | Fraud/Theft    |              |                 | Money           |                |
|-------------------------------------|-------------|------------------|------------------|---------------|----------------|--------------|-----------------|-----------------|----------------|
|                                     | TOTAL<br>16 | Immigration<br>3 | Trafficking<br>8 | Firearms<br>0 | /Embezzle<br>3 | Robbery<br>0 | Child Porn<br>0 | Laundering<br>0 | All Other<br>2 |
|