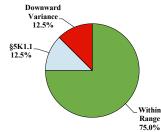

## **District at a Glance**

### **Northern Mariana Islands Fiscal Year 2021**

# **Type of Crime**



#### Number of Federal Offenders Over Time



#### **Race and Gender**



#### Sentence Imposed Relative to the Guideline Range



#### Citizenship, Guilty Pleas, and Trials

0%

Froud/Thoft



#### SENTENCING INFORMATION BY TYPE OF CRIME

#### 20% 40% 60% 80%

Plea Trial Monov

100%

|                                     |             |                  | Drug             |               | Fraud/Theft    |              |                 | Money           |                |
|-------------------------------------|-------------|------------------|------------------|---------------|----------------|--------------|-----------------|-----------------|----------------|
|                                     | TOTAL<br>16 | Immigration<br>3 | Trafficking<br>8 | Firearms<br>0 | /Embezzle<br>3 | Robbery<br>0 | Child Porn<br>0 | Laundering<br>0 | All Other<br>2 |
|                                     |             |