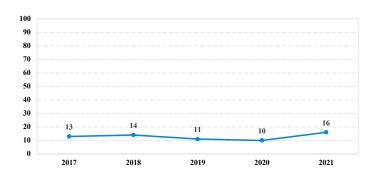

## **District at a Glance**

### **Northern Mariana Islands Fiscal Year 2021**

# **Type of Crime**



#### Number of Federal Offenders Over Time



#### **Race and Gender**



#### Sentence Imposed Relative to the Guideline Range



#### Citizenship, Guilty Pleas, and Trials

0%

Froud/Thoft



#### SENTENCING INFORMATION BY TYPE OF CRIME

#### 20% 40% 60% 80%

Plea Trial Monov

100%

|                                     |             |                  | Drug             |               | Fraud/Theft    |              |                 | Money           |                |
|-------------------------------------|-------------|------------------|------------------|---------------|----------------|--------------|-----------------|-----------------|----------------|
|                                     | TOTAL<br>16 | Immigration<br>3 | Trafficking<br>8 | Firearms<br>0 | /Embezzle<br>3 | Robbery<br>0 | Child Porn<br>0 | Laundering<br>