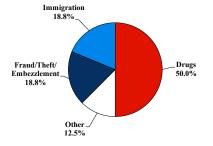

## **District at a Glance**

### **Northern Mariana Islands Fiscal Year 2021**

# **Type of Crime**



#### Number of Federal Offenders Over Time



#### **Race and Gender**



#### Sentence Imposed Relative to the Guideline Range



#### Citizenship, Guilty Pleas, and Trials

0%

Froud/Thoft



#### SENTENCING INFORMATION BY TYPE OF CRIME

#### 20% 40% 60% 80%

Plea Trial Monov

100%

|                                     |             |                  | Drug             |               | Fraud/Theft    |              |                 | Money           |                |
|-------------------------------------|-------------|------------------|------------------|---------------|----------------|--------------|-----------------|-----------------|----------------|
|                                     | TOTAL<br>16 | Immigration<br>3 | Trafficking<br>8 | Firearms<br>0 | /Embezzle<br>3 | R