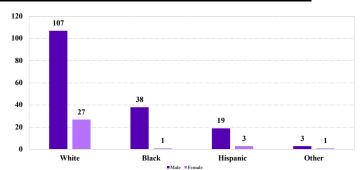

# **District at a Glance** District of Maine

# Fiscal Year 2021

### **Type of Crime**



## Sentence Imposed Relative to the Guideline Range



# SENTENCING INFORMATION BY TYPE OF CRIME

# Number of Federal Offenders Over Time



#### **Race and Gender**



#### Citizenship, Guilty Pleas, and Trials



|                                     |              |                  | Drug<br>Trafficking<br>109 | Firearms<br>28 | Fraud/Theft<br>/Embezzle<br>30 | Plea Trial   |                  | Money           |                 |
|-------------------------------------|--------------|------------------|----------------------------|----------------|--------------------------------|--------------|------------------|-----------------|-----------------|
|                                     | TOTAL<br>199 | Immigration<br>4 |                            |                |                                | Robbery<br>5 | Child Porn<br>10 | Laundering<br>0 | All Other<br>13 |
|                                     |              |                  |