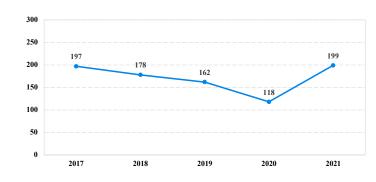

# **District at a Glance** District of Maine

# Fiscal Year 2021

### **Type of Crime**



## Sentence Imposed Relative to the Guideline Range



# SENTENCING INFORMATION BY TYPE OF CRIME

# Number of Federal Offenders Over Time



#### **Race and Gender**



#### Citizenship, Guilty Pleas, and Trials



|                                     |              |                  | Drug<br>Trafficking<br>109 | Firearms<br>28 | Fraud/Theft<br>/Embezzle<br>30 | Plea Trial   |                  | Money           |                 |
|-------------------------------------|--------------|------------------|----------------------------|----------------|--------------------------------|--------------|------------------|-----------------|-----------------|
|                                     | TOTAL<br>199 | Immigration<br>4 |                            |                |                                | Robbery<br>5 | Child Porn<br>10 | Laundering<br>0 | All Other<br>13 |
|                                     |              |