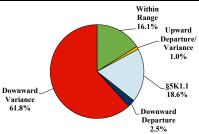

## Sentence Imposed Relative to the Guideline Range

# SENTENCING INFORMATION BY TYPE OF CRIME