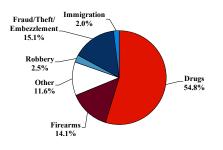

# **District at a Glance** District of Maine

# Fiscal Year 2021

### **Type of Crime**



## Sentence Imposed Relative to the Guideline Range



# SENTENCING INFORMATION BY TYPE OF CRIME

# Number of Federal Offenders Over Time



#### **Race and Gender**



#### Citizenship, Guilty Pleas, and Trials



|                                     |              |                  | Drug<br>Trafficking<br>109 | Firearms<br>28 | Fraud/Theft<br>/Embezzle<br>30 | Plea Trial   |                  | Money           |                 |
|-------------------------------------|--------------|------------------|----------------------------|----------------|--------------------------------|--------------|------------------|-----------------|-----------------|
|                                     | TOTAL<br>199 | Immigration<br>4 |                            |                |