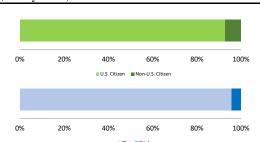

#### Citizenship, Guilty Pleas, and Trials

|                                     |              |                   | Drug            |          | Fraud/Theft | Ties and     |               | Money        |                 |
|-------------------------------------|--------------|-------------------|-----------------|----------|-------------|--------------|---------------|--------------|-----------------|
| _                                   | TOTAL<br>495 | Immigration<br>11 | Trafficking 238 | Firearms | /Embezzle   | Robbery<br>2 | Child Porn 37 | Laundering 4 | All Other<br>49 |
|                                     |              |                   |                 |          |             |              |               |              |                 |
| Mean Sentence (months)              | 105          | 22                | 136             | 64       | 15          |              | 133           | 66           | 101             |
| Median Sentence (months)            | 84           | 15                | 126             | 50       | 6           |              | 108           | 35           | 60              |
| IMPRISONMENT                        |              |                   |                 |          |             |              |               |              |                 |
| <b>Total Receiving Imprisonment</b> | 474          | 11                | 234             | 126      | 18          | 2            | 37            | 3            | 43              |
| Prison Only                         | 468          | 11                | 229             | 126      | 18          | 2            | 37            | 3            | 42              |
| Up to 12 Months                     | 22           | 5                 | 2               | 2        | 9           | 0            | 1             | 0            | 3               |
| 13 to 60 Months                     | 155          | 6                 | 36              | 78       | 8           | 0            | 8             | 2            | 17              |
| 61 to 120 Months                    | 124          | 0                 | 68              | 33       | 1           | 1            | 11            | 0            | 10              |
| Over 120 Months                     | 167          | 0                 | 123             | 13       | 0           | 1            | 17            | 1            | 12              |
| Prison and Alternatives             | 6            | 0                 | 5               | 0        | 0           | 0            | 0             | 0            | 1               |
| PROBATION                           |              |                   |                 |          |             |              |               |              |                 |
| <b>Total Receiving Probation</b>    | 21           | 0                 | 4               | 5        | 5           | 0            | 0             | 1            | 6               |
| Probation Only                      | 18           | 0                 | 4               | 5        | 4           | 0            | 0             | 0            | 5               |
| Probation and Alternatives          | 3            | 0                 | 0               | 0        | 1           | 0            | 0             | 1            | 1               |
| FINE ONLY                           | 0            | 0                 | 0               | 0        | 0           | 0            | 0             | 0            | 0               |