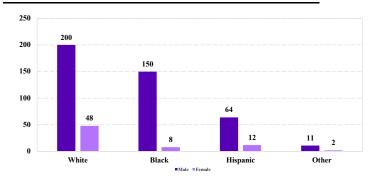

# District at a Glance

## Southern District of Iowa

### Fiscal Year 2021



#### Type of Crime



#### Sentence Imposed Relative to the Guideline Range



#### SENTENCING INFORMATION BY TYPE OF CRIME

#### **Number of Federal Offenders Over Time**



#### Race and Gender



#### Citizenship, Guilty Pleas, and Trials



|                                     |              |                   | Drug            |          | Fraud/Theft | Ties and     |               | Money        |                 |
|-------------------------------------|--------------|-------------------|-----------------|----------|-------------|--------------|---------------|--------------|-----------------|
| _                                   | TOTAL<br>495 | Immigration<br>11 | Trafficking 238 | Firearms | /Embezzle   | Robbery<br>2 | Child Porn 37 | Laundering 4 | All Other<br>49 |
|                                     |              |                   |                 |          |             |              |               |              |                 |
| Mean Sentence (months)