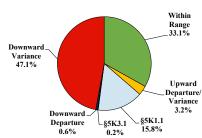

#### Sentence Imposed Relative to the Guideline Range

#### SENTENCING INFORMATION BY TYPE OF CRIME