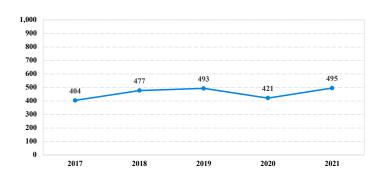

# District at a Glance

## Southern District of Iowa

### Fiscal Year 2021



#### Type of Crime



#### Sentence Imposed Relative to the Guideline Range



#### SENTENCING INFORMATION BY TYPE OF CRIME

#### **Number of Federal Offenders Over Time**



#### Race and Gender



#### Citizenship, Guilty Pleas, and Trials



|                                     |              |                   | Drug            |          | Fraud/Theft | Ties and     |               | Money        |                 |
|-------------------------------------|--------------|-------------------|-----------------|----------|-------------|--------------|---------------|--------------|-----------------|
| _                                   | TOTAL<br>495 | Immigration<br>11 | Trafficking 238 | Firearms | /Embezzle   | Robbery<br>2 | Child Porn 37 | Laundering 4 | All Other<br>49 |
|                                     |              |                   |                 |          |             |              |               |              |                 |