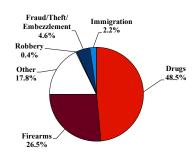

# District at a Glance

## Southern District of Iowa

### Fiscal Year 2021



#### Type of Crime



#### Sentence Imposed Relative to the Guideline Range



#### SENTENCING INFORMATION BY TYPE OF CRIME

#### **Number of Federal Offenders Over Time**



#### Race and Gender



#### Citizenship, Guilty Pleas, and Trials



|                                     |              |                   | Drug            |          | Fraud/Theft | Ties and     |               | Money        |                 |
|-------------------------------------|--------------|-------------------|-----------------|----------|-------------|--------------|---------------|--------------|-----------------|
| _                                   | TOTAL<br>495 | Immigration<br>11 | Trafficking 238 | Firearms | /Embezzle   | Robbery<br>2 | Child Porn 37 | Laundering 4 | All Other<br>49 |
|