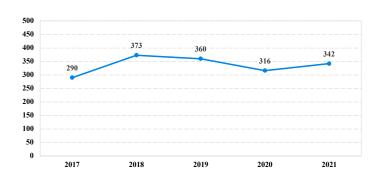

# **District at a Glance** Northern District of Indiana Fiscal Year 2021



### **Type of Crime**



# Sentence Imposed Relative to the Guideline Range



#### SENTENCING INFORMATION BY TYPE OF CRIME

# Number of Federal Offenders Over Time



#### **Race and Gender**



#### Citizenship, Guilty Pleas, and Trials



# 0% 20% 40% 60% 80% 100%

|                                     |       |             | Drug        |          | Fraud/Theft | Plea Trial |                   | Money      |           |
|-------------------------------------|-------|-------------|-------------|----------|-------------|------------|-------------------|------------|-----------|
|                                     | TOTAL | Immigration | Trafficking | Firearms | /Embezzle   | Robbery    | <b>Child Porn</b> | Laundering | All Other |
|                                     | 342   | 5           | 106         | 141      | 33          | 15         | 5                 | 0          | 37        |
| Mean Sentence (months)              | 77    | 16          |