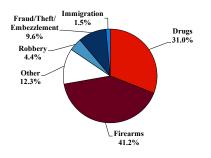

### **Type of Crime**

#### SENTENCING INFORMATION BY TYPE OF CRIME

# 0% 20% 40% 60% 80% 100%

|                                     |       |             | Drug        |          | Fraud/Theft | Plea Trial |                   | Money      |           |
|-------------------------------------|-------|-------------|-------------|----------|-------------|------------|-------------------|------------|-----------|
|                                     | TOTAL | Immigration | Trafficking | Firearms | /Embezzle   | Robbery    | <b>Child Porn</b> | Laundering | All Other |
|                                     | 342   | 5           | 106         | 141      | 33          | 15         | 5                 | 0          | 37        |
| Mean Sentence (months)              | 77    | 16          | 94          | 45       | 16          | 143        | 171               |            | 173       |
| Median Sentence (months)            | 46    | 24          | 72          | 37       | 8           | 102        | 168               |            | 168       |
| IMPRISONMENT                        |       |             |             |          |             |            |                   |            |           |
| <b>Total Receiving Imprisonment</b> | 311   | 5           | 103         | 131      | 18          | 15         | 5                 | 0          | 34        |
| Prison Only                         | 301   | 5           | 102         | 123      | 17          | 15         | 5                 | 0          | 34        |
| Up to 12 Months                     | 25    | 2           | 8           | 7        | 4           | 0          | 0                 | 0          | 4         |
| 13 to 60 Months                     | 145   | 3           | 37          | 81       | 13          | 3          | 0                 | 0          | 8         |
| 61 to 120 Months                    | 63    | 0           | 25          | 30       | 0           | 5          | 1                 | 0          | 2         |
| Over 120 Months                     | 68    | 0           | 32          | 5        | 0           | 7          | 4                 | 0          | 20        |
| Prison and Alternatives             | 10    | 0           | 1           | 8        | 1           | 0          | 0                 | 0          | 0         |
| PROBATION                           |       |             |             |          |             |            |                   |            |           |
| <b>Total Receiving Probation</b>    | 31    | 0           | 3           | 10       | 15          | 0          | 0                 | 0          | 3         |
| Probation Only                      | 16    | 0           | 2           | 3        | 10          | 0          | 0                 | 0          | 1         |
| Probation and Alternatives          | 15    | 0           | 1           | 7        | 5           | 0          | 0                 | 0          | 2         |
| FINE ONLY                           | 0     | 0           | 0           | 0        | 0           | 0          | 0                 | 0          | 0         |