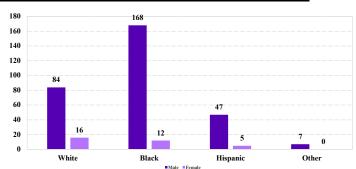

# **District at a Glance** Northern District of Indiana Fiscal Year 2021



### **Type of Crime**



# Sentence Imposed Relative to the Guideline Range



#### SENTENCING INFORMATION BY TYPE OF CRIME

# Number of Federal Offenders Over Time



#### **Race and Gender**



#### Citizenship, Guilty Pleas, and Trials



# 0% 20% 40% 60% 80% 100%

|                                     |       |             | Drug        |          | Fraud/Theft | Plea Trial |                   | Money      |           |
|-------------------------------------|-------|-------------|-------------|----------|-------------|------------|-------------------|------------|-----------|
|                                     | TOTAL | Immigration | Trafficking | Firearms | /Embezzle   | Robbery    | <b>Child Porn</b> | Laundering | All Other |
|                                     | 342   | 5           | 106         | 141      | 33          | 15         | 5                 | 0          | 37        |
| Mean Sentence (months)              | 77    | 16          | 94          | 45       | 16