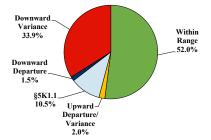

# Sentence Imposed Relative to the Guideline Range

#### SENTENCING INFORMATION BY TYPE OF CRIME