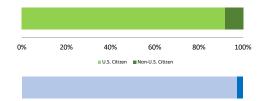

# **District at a Glance** Northern District of Indiana Fiscal Year 2021



### **Type of Crime**



# Sentence Imposed Relative to the Guideline Range



#### SENTENCING INFORMATION BY TYPE OF CRIME

# Number of Federal Offenders Over Time



#### **Race and Gender**



#### Citizenship, Guilty Pleas, and Trials



# 0% 20% 40% 60% 80% 100%

|                                     |       |             | Drug        |          | Fraud/Theft | Plea Trial |                   | Money      |           |
|-------------------------------------|-------|-------------|-------------|----------|-------------|------------|-------------------|------------|-----------|
|                                     | TOTAL | Immigration | Trafficking | Firearms | /Embezzle   | Robbery    | <b>Child Porn</b> | Laundering | All Other |
|                                     | 342   | 5           | 106         | 141      | 33          | 15         | 5                 | 0          | 37        |
| Mean Sentence (months)              | 77    | 16          | 94          | 45       | 16          | 143        | 171               |