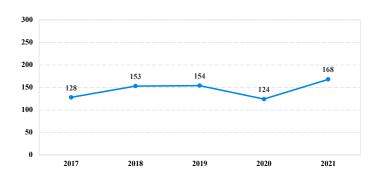

# District at a Glance

## **District of Hawaii**

### Fiscal Year 2021



Type of Crime



#### Sentence Imposed Relative to the Guideline Range



#### SENTENCING INFORMATION BY TYPE OF CRIME

#### **Number of Federal Offenders Over Time**



#### Race and Gender



#### Citizenship, Guilty Pleas, and Trials



|                                     |              |               | Drug<br>Trafficking | Firearms | Fraud/Theft<br>/Embezzle | Piea Iriai |              | Money        |                 |
|-------------------------------------|--------------|---------------|---------------------|----------|--------------------------|------------|--------------|--------------|-----------------|
| _                                   | TOTAL<br>168 | Immigration 3 |                     |          |                          | Robbery 5  | Child Porn 3 | Laundering 1 | All Other<br>26 |
|                                     |              |               |                     |          |                          |            |