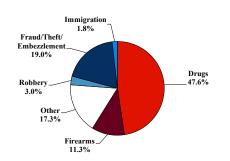

#### SENTENCING INFORMATION BY TYPE OF CRIME

#### Citizenship, Guilty Pleas, and Trials

|                                     |              |               | Drug<br>Trafficking | Firearms | Fraud/Theft<br>/Embezzle | Piea Iriai |              | Money        |                 |
|-------------------------------------|--------------|---------------|---------------------|----------|--------------------------|------------|--------------|--------------|-----------------|
| _                                   | TOTAL<br>168 | Immigration 3 |                     |          |                          | Robbery 5  | Child Porn 3 | Laundering 1 | All Other<br>26 |
|                                     |              |               |                     |          |                          |            |              |              |                 |
| Mean Sentence (months)              | 55           | 7             | 81                  | 26       | 31                       | 62         | 78           |              | 28              |
| Median Sentence (months)            | 36           | 5             | 65                  | 27       | 18                       | 51         | 84           |              | 12              |
| IMPRISONMENT                        |              |               |                     |          |                          |            |              |              |                 |
| <b>Total Receiving Imprisonment</b> | 151          | 3             | 76                  | 18       | 27                       | 5          | 3            | 1            | 18              |
| Prison Only                         | 143          | 3             | 73                  | 17       | 27                       | 4          | 3            | 1            | 15              |
| Up to 12 Months                     | 19           | 3             | 3                   | 2        | 7                        | 0          | 0            | 1            | 3               |
| 13 to 60 Months                     | 72           | 0             | 28                  | 15       | 17                       | 3          | 1            | 0            | 8               |
| 61 to 120 Months                    | 32           | 0             | 27                  | 0        | 1                        | 0          | 1            | 0            | 3               |
| Over 120 Months                     | 20           | 0             | 15                  | 0        | 2                        | 1          | 1            | 0            | 1               |
| Prison and Alternatives             | 8            | 0             | 3                   | 1        | 0                        | 1          | 0            | 0            | 3               |
| PROBATION                           |              |               |                     |          |                          |            |              |              |                 |
| <b>Total Receiving Probation</b>    | 17           | 0             | 3                   | 1        | 5                        | 0          | 0            | 0            | 8               |
| Probation Only                      | 11           | 0             | 1                   | 0        | 4                        | 0          | 0            | 0            | 6               |
| Probation and Alternatives          | 6            | 0             | 2                   | 1        | 1                        | 0          | 0            | 0            | 2               |
| FINE ONLY                           | 0            | 0             | 0                   | 0        | 0                        | 0          | 0            | 0            | 0               |