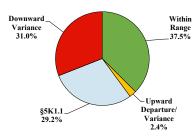

# District at a Glance

## **District of Hawaii**

### Fiscal Year 2021



Type of Crime



#### Sentence Imposed Relative to the Guideline Range



#### SENTENCING INFORMATION BY TYPE OF CRIME

#### **Number of Federal Offenders Over Time**



#### Race and Gender



#### Citizenship, Guilty Pleas, and Trials



|                                     |              |               | Drug<br>Trafficking | Firearms | Fraud/Theft<br>/Embezzle | Piea Iriai |              | Money        |                 |
|-------------------------------------|--------------|---------------|---------------------|----------|--------------------------|------------|--------------|--------------|-----------------|
| _                                   | TOTAL<br>168 | Immigration 3 |                     |          |                          | Robbery 5  | Child Porn 3 | Laundering 1 | All Other<br>26 |
|                                     |              |