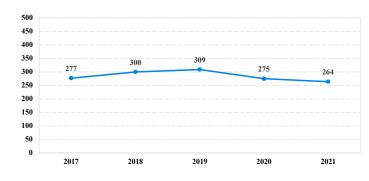

# **District at a Glance** Northern District of Florida Fiscal Year 2021





## Sentence Imposed Relative to the Guideline Range



#### SENTENCING INFORMATION BY TYPE OF CRIME

## Number of Federal Offenders Over Time



#### **Race and Gender**



#### Citizenship, Guilty Pleas, and Trials



| 0% | 20% 40% |      | 60%   | 80% | 100% |
|----|---------|------|-------|-----|------|
|    |         | Plos | Trial |     |      |

|                                     | TOTAL | Immigration | Drug<br>Trafficking | Firearms | Fraud/Theft<br>/Embezzle | Plea Trial |                   | Money      |           |
|-------------------------------------|-------|-------------|---------------------|----------|--------------------------|------------|-------------------|------------|-----------|
|                                     |       |             |                     |          |                          | Robbery    | <b>Child Porn</b> | Laundering | All Other |
|                                     | 264   |