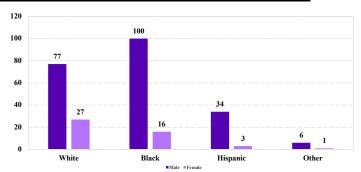

# **District at a Glance** Northern District of Florida Fiscal Year 2021





## Sentence Imposed Relative to the Guideline Range



#### SENTENCING INFORMATION BY TYPE OF CRIME

## Number of Federal Offenders Over Time



#### **Race and Gender**



#### Citizenship, Guilty Pleas, and Trials



| 0% | 20% 40% |      | 60%   | 80% | 100% |
|----|---------|------|-------|-----|------|
|    |         | Plos | Trial |     |      |

|                                     | TOTAL | Immigration | Drug<br>Trafficking | Firearms | Fraud/Theft<br>/Embezzle | Plea Trial |                   | Money      |           |
|-------------------------------------|-------|-------------|---------------------|----------|--------------------------|------------|-------------------|------------|-----------|
|                                     |       |             |                     |          |                          | Robbery    | <b>Child Porn</b> | Laundering | All Other |
|                                     | 264   | 17          | 95