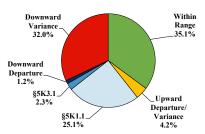

# **District at a Glance** Northern District of Florida Fiscal Year 2021





## Sentence Imposed Relative to the Guideline Range



#### SENTENCING INFORMATION BY TYPE OF CRIME

## Number of Federal Offenders Over Time



#### **Race and Gender**



#### Citizenship, Guilty Pleas, and Trials



| 0% | 20% 40% |      | 60%   | 80% | 100% |
|----|---------|------|-------|-----|------|
|    |         | Plos | Trial |     |      |

|                                     | TOTAL | Immigration | Drug<br>Trafficking | Firearms | Fraud/Theft<br>/Embezzle | Plea Trial |                   | Money      |           |
|-------------------------------------|-------|-------------|---------------------|----------|--------------------------|------------|-------------------|------------|-----------|
|                                     |       |             |                     |          |                          | Robbery    | <b>