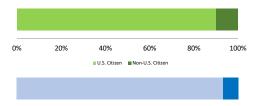

#### Citizenship, Guilty Pleas, and Trials

| 0% | 20% 40% |      | 60%   | 80% | 100% |
|----|---------|------|-------|-----|------|
|    |         | Plos | Trial |     |      |

|                                     | TOTAL | Immigration | Drug<br>Trafficking | Firearms | Fraud/Theft<br>/Embezzle | Plea Trial |                   | Money      |           |
|-------------------------------------|-------|-------------|---------------------|----------|--------------------------|------------|-------------------|------------|-----------|
|                                     |       |             |                     |          |                          | Robbery    | <b>Child Porn</b> | Laundering | All Other |
|                                     | 264   | 17          | 95                  | 37       | 36                       | 2          | 14                | 11         | 52        |
| Mean Sentence (months)              | 79    | 11          | 98                  | 83       | 18                       |            | 120               | 60         | 96        |
| Median Sentence (months)            | 40    | 4           | 60                  | 72       | 12                       |            | 120               | 58         | 21        |
| IMPRISONMENT                        |       |             |                     |          |                          |            |                   |            |           |
| <b>Total Receiving Imprisonment</b> | 238   | 17          | 93                  | 36       | 27                       | 2          | 14                | 11         | 38        |
| Prison Only                         | 227   | 17          | 85                  | 36       | 25                       | 2          | 14                | 11         | 37        |
| Up to 12 Months                     | 35    | 11          | 8                   | 1        | 7                        | 0          | 0                 | 0          | 8         |
| 13 to 60 Months                     | 91    | 6           | 29                  | 16       | 16                       | 0          | 5                 | 7          | 12        |
| 61 to 120 Months                    | 50    | 0           | 25                  | 11       | 2                        | 1          | 4                 | 4          | 3         |
| Over 120 Months                     | 51    | 0           | 23                  | 8        | 0                        | 1          | 5                 | 0          | 14        |
| Prison and Alternatives             | 11    | 0           | 8                   | 0        | 2                        | 0          | 0                 | 0          | 1         |
| PROBATION                           |       |             |                     |          |                          |            |                   |            |           |
| <b>Total Receiving Probation</b>    | 23    | 0           | 2                   | 1        | 9                        | 0          | 0                 | 0          | 11        |
| Probation Only                      | 21    | 0           | 2                   | 1        | 7                        | 0          | 0                 | 0          | 11        |
| Probation and Alternatives          | 2     | 0           | 0                   | 0        | 2                        | 0          | 0                 | 0          | 0         |
| FINE ONLY                           | 3     | 0           | 0                   | 0        | 0                        | 0          | 0                 | 0          | 3         |