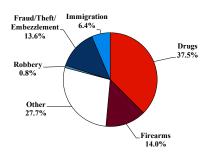

#### SENTENCING INFORMATION BY TYPE OF CRIME

#### Citizenship, Guilty Pleas, and Trials

| 0% | 20% 40% |      | 60%   | 80% | 100% |
|----|---------|------|-------|-----|------|
|    |         | Plos | Trial |     |      |

|                                     | TOTAL | Immigration | Drug<br>Trafficking | Firearms | Fraud/Theft<br>/Embezzle | Plea Trial |                   | Money      |           |
|-------------------------------------|-------|-------------|---------------------|----------|--------------------------|------------|-------------------|------------|-----------|
|                                     |       |             |                     |          |                          | Robbery    | <b>Child Porn</b> | Laundering | All Other |
|                                     | 264   | 17          | 95                  | 37       | 36                       | 2          | 14                | 11         | 52        |
| Mean Sentence (months)              | 79    | 11          | 98                  | 83       | 18                       |            | 120               | 60         | 96        |
| Median Sentence (months)            | 40    | 4           | 60                  | 72       | 12                       |            | 120               | 58         | 21        |
| IMPRISONMENT                        |       |             |                     |          |                          |            |                   |            |           |
| <b>Total Receiving Imprisonment</b> | 238   | 17          | 93                  | 36       | 27                       | 2          | 14                | 11         | 38        |
| Prison Only                         | 227   | 17          | 85                  | 36       | 25                       | 2          | 14                | 11         | 37        |
| Up to 12 Months                     | 35    | 11          | 8                   | 1        | 7                        | 0          | 0                 | 0          | 8         |
| 13 to 60 Months                     | 91    | 6           | 29                  | 16       | 16                       | 0          | 5                 | 7          | 12        |
| 61 to 120 Months                    | 50    | 0           | 25                  | 11       | 2                        | 1          | 4                 | 4          | 3         |
| Over 120 Months                     | 51    | 0           | 23                  | 8        | 0                        | 1          | 5                 | 0          | 14        |
| Prison and Alternatives             | 11    | 0           | 8                   | 0        | 2                        | 0          | 0                 | 0          | 1         |
| PROBATION                           |       |             |                     |          |                          |            |                   |            |           |
| <b>Total Receiving Probation</b>    | 23    | 0           | 2                   | 1        | 9                        | 0          | 0                 | 0          | 11        |
| Probation Only                      | 21    | 0           | 2                   | 1        | 7                        | 0          | 0                 | 0          | 11        |
| Probation and Alternatives          | 2     | 0           | 0                   | 0        | 2                        | 0          | 0                 | 0          | 0         |
| FINE ONLY                           | 3     | 0           | 0                   | 0        | 0                        | 0          | 0                 | 0          | 3         |