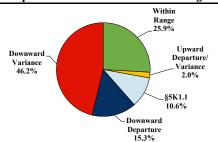

#### Sentence Imposed Relative to the Guideline Range

### SENTENCING INFORMATION BY TYPE OF CRIME