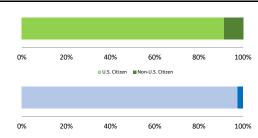

#### Citizenship, Guilty Pleas, and Trials

|                                     |              |               | Drug<br>Trafficking | Firearms 55 | Fraud/Theft<br>/Embezzle<br>55 | Piea Iriai    |              | Money        |           |
|-------------------------------------|--------------|---------------|---------------------|-------------|--------------------------------|---------------|--------------|--------------|-----------|
| _                                   | TOTAL<br>302 | Immigration 6 |                     |             |                                | Robbery<br>12 | Child Porn 3 | Laundering 4 | All Other |
|                                     |              |               |                     |             |                                |               |              |              |           |
| Mean Sentence (months)              | 36           | 6             | 40                  | 31          | 16                             | 65            | 74           | 32           | 58        |
| Median Sentence (months)            | 24           | 3             | 32                  | 30          | 6                              | 41            | 70           | 15           | 19        |
| IMPRISONMENT                        |              |               |                     |             |                                |               |              |              |           |
| <b>Total Receiving Imprisonment</b> | 245          | 6             | 121                 | 45          | 35                             | 11            | 3            | 4            | 20        |
| Prison Only                         | 225          | 6             | 110                 | 43          | 32                             | 10            | 3            | 4            | 17        |
| Up to 12 Months                     | 50           | 4             | 20                  | 7           | 14                             | 1             | 0            | 1            | 3         |
| 13 to 60 Months                     | 122          | 2             | 60                  | 30          | 15                             | 5             | 1            | 2            | 7         |
| 61 to 120 Months                    | 42           | 0             | 25                  | 6           | 3                              | 2             | 2            | 1            | 3         |
| Over 120 Months                     | 11           | 0             | 5                   | 0           | 0                              | 2             | 0            | 0            | 4         |
| Prison and Alternatives             | 20           | 0             | 11                  | 2           | 3                              | 1             | 0            | 0            | 3         |
| PROBATION                           |              |               |                     |             |                                |               |              |              |           |
| <b>Total Receiving Probation</b>    | 57           | 0             | 16                  | 10          | 20                             | 1             | 0            | 0            | 10        |
| Probation Only                      | 43           | 0             | 12                  | 10          | 12                             | 1             | 0            | 0            | 8         |
| Probation and Alternatives          | 14           | 0             | 4                   | 0           | 8                              | 0             | 0            | 0            | 2         |
| FINE ONLY                           | 0            | 0             | 0                   | 0           | 0                              | 0             | 0            | 0            | 0         |