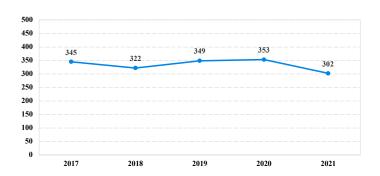

# District at a Glance

## **District of Connecticut**

## Fiscal Year 2021



#### Type of Crime



#### Sentence Imposed Relative to the Guideline Range



### SENTENCING INFORMATION BY TYPE OF CRIME

#### **Number of Federal Offenders Over Time**



#### Race and Gender



#### Citizenship, Guilty Pleas, and Trials



|                                     |              |               | Drug<br>Trafficking | Firearms 55 | Fraud/Theft<br>/Embezzle<br>55 | Piea Iriai    |              | Money        |           |
|-------------------------------------|--------------|---------------|---------------------|-------------|--------------------------------|---------------|--------------|--------------|-----------|
| _                                   | TOTAL<br>302 | Immigration 6 |                     |             |                                | Robbery<br>12 | Child Porn 3 | Laundering 4 | All Other |
|                                     |              |               |                     |             |