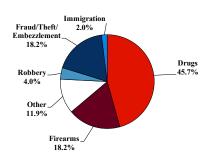

#### Type of Crime

### SENTENCING INFORMATION BY TYPE OF CRIME

#### Citizenship, Guilty Pleas, and Trials

|                                     |              |               | Drug<br>Trafficking | Firearms 55 | Fraud/Theft<br>/Embezzle<br>55 | Piea Iriai    |              | Money        |           |
|-------------------------------------|--------------|---------------|---------------------|-------------|--------------------------------|---------------|--------------|--------------|-----------|
| _                                   | TOTAL<br>302 | Immigration 6 |                     |             |                                | Robbery<br>12 | Child Porn 3 | Laundering 4 | All Other |
|                                     |              |               |                     |             |                                |               |              |              |           |
| Mean Sentence (months)              | 36           | 6             | 40                  | 31          | 16                             | 65            | 74           | 32           | 58        |
| Median Sentence (months)            | 24           | 3             | 32                  | 30          | 6                              | 41            | 70           | 15           | 19        |
| IMPRISONMENT                        |              |               |                     |             |                                |               |              |              |           |
| <b>Total Receiving Imprisonment</b> | 245          | 6             | 121                 | 45          | 35                             | 11            | 3            | 4            | 20        |
| Prison Only                         | 225          | 6             | 110                 | 43          | 32                             | 10            | 3            | 4            | 17        |
| Up to 12 Months                     | 50           | 4             | 20                  | 7           | 14                             | 1             | 0            | 1            | 3         |
| 13 to 60 Months                     | 122          | 2             | 60                  | 30          | 15                             | 5             | 1            | 2            | 7         |
| 61 to 120 Months                    | 42           | 0             | 25                  | 6           | 3                              | 2             | 2            | 1            | 3         |
| Over 120 Months                     | 11           | 0             | 5                   | 0           | 0                              | 2             | 0            | 0            | 4         |
| Prison and Alternatives             | 20           | 0             | 11                  | 2           | 3                              | 1             | 0            | 0            | 3         |
| PROBATION                           |              |               |                     |             |                                |               |              |              |           |
| <b>Total Receiving Probation</b>    | 57           | 0             | 16                  | 10          | 20                             | 1             | 0            | 0            | 10        |
| Probation Only                      | 43           | 0             | 12                  | 10          | 12                             | 1             | 0            | 0            | 8         |
| Probation and Alternatives          | 14           | 0             | 4                   | 0           | 8                              | 0             | 0            | 0            | 2         |
| FINE ONLY                           | 0            | 0             | 0                   | 0           | 0                              | 0             | 0            | 0            | 0         |