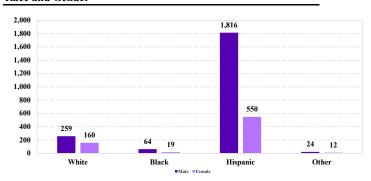

# District at a Glance

## Southern District of California

## Fiscal Year 2021



Type of Crime



### Sentence Imposed Relative to the Guideline Range



## SENTENCING INFORMATION BY TYPE OF CRIME

### **Number of Federal Offenders Over Time**



#### Race and Gender



### Citizenship, Guilty Pleas, and Trials



|                                     |             |                 | Drug              |             | Fraud/Theft |           |                  | Money         |                  |
|-------------------------------------|-------------|-----------------|-------------------|-------------|-------------|-----------|------------------|---------------|------------------|
| _                                   | TOTAL 2,927 | Immigration 726 | Trafficking 1,761 | Firearms 48 | /Embezzle   | Robbery 7 | Child Porn<br>16 | Laundering 87 | All Other<br>148 |
|                                     |             |                 |                   |             |             |           |                  |               |                  |
| Mean Se