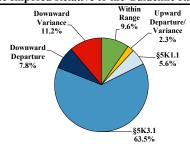

# District at a Glance

## Southern District of California

## Fiscal Year 2021



Type of Crime



### Sentence Imposed Relative to the Guideline Range



## SENTENCING INFORMATION BY TYPE OF CRIME

### **Number of Federal Offenders Over Time**



#### Race and Gender



### Citizenship, Guilty Pleas, and Trials



|                                     |             |                 | Drug              |             | Fraud/Theft |           |                  | Money         |                  |
|-------------------------------------|-------------|-----------------|-------------------|-------------|-------------|-----------|------------------|---------------|------------------|
| _                                   | TOTAL 2,927 | Immigration 726 | Trafficking 1,761 | Firearms 48 | /Embezzle   | Robbery 7 | Child Porn<br>16 | Laundering 87 | All Other<br>148 |
|                                     |             |                 |