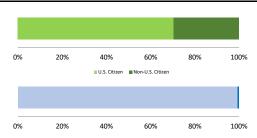

### Citizenship, Guilty Pleas, and Trials

|                                     |             |                 | Drug              |             | Fraud/Theft |           |                  | Money         |                  |
|-------------------------------------|-------------|-----------------|-------------------|-------------|-------------|-----------|------------------|---------------|------------------|
| _                                   | TOTAL 2,927 | Immigration 726 | Trafficking 1,761 | Firearms 48 | /Embezzle   | Robbery 7 | Child Porn<br>16 | Laundering 87 | All Other<br>148 |
|                                     |             |                 |                   |             |             |           |                  |               |                  |
| Mean Sentence (months)              | 25          | 11              | 32                | 27          | 13          | 56        | 58               | 36            | 7                |
| Median Sentence (months)            | 18          | 8               | 24                | 24          | 10          | 52        | 54               | 15            | 0                |
| IMPRISONMENT                        |             |                 |                   |             |             |           |                  |               |                  |
| <b>Total Receiving Imprisonment</b> | 2,799       | 697             | 1,730             | 43          | 115         | 7         | 16               | 81            | 110              |
| Prison Only                         | 2,581       | 673             | 1,568             | 42          | 100         | 7         | 15               | 69            | 107              |
| Up to 12 Months                     | 759         | 421             | 173               | 7           | 48          | 0         | 0                | 18            | 92               |
| 13 to 60 Months                     | 1,579       | 244             | 1,194             | 32          | 50          | 5         | 8                | 34            | 12               |
| 61 to 120 Months                    | 213         | 8               | 182               | 3           | 1           | 2         | 7                | 9             | 1                |
| Over 120 Months                     | 30          | 0               | 19                | 0           | 1           | 0         | 0                | 8             | 2                |
| Prison and Alternatives             | 218         | 24              | 162               | 1           | 15          | 0         | 1                | 12            | 3                |
| PROBATION                           |             |                 |                   |             |             |           |                  |               |                  |
| <b>Total Receiving Probation</b>    | 128         | 29              | 31                | 5           | 19          | 0         | 0                | 6             | 38               |
| Probation Only                      | 91          | 21              | 17                | 4           | 11          | 0         | 0                | 2             | 36               |
| Probation and Alternatives          | 37          | 8               | 14                | 1           | 8           | 0         | 0                | 4             | 2                |
| FINE ONLY                           | 0           | 0               | 0                 | 0           | 0           | 0         | 0                | 0             | 0                |