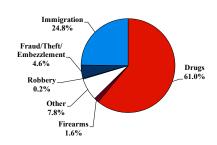

# District at a Glance

## Southern District of California

## Fiscal Year 2021



Type of Crime



### Sentence Imposed Relative to the Guideline Range



## SENTENCING INFORMATION BY TYPE OF CRIME

### **Number of Federal Offenders Over Time**



#### Race and Gender



### Citizenship, Guilty Pleas, and Trials



|                                     |             |                 | Drug              |             | Fraud/Theft |           |                  | Money         |                  |
|-------------------------------------|-------------|-----------------|-------------------|-------------|-------------|-----------|------------------|---------------|------------------|
| _                                   | TOTAL 2,927 | Immigration 726 | Trafficking 1,761 | Firearms 48 | /Embezzle   | Robbery 7 | Child Porn<br>16 | Laundering 87 | All Other<br>148 |
|