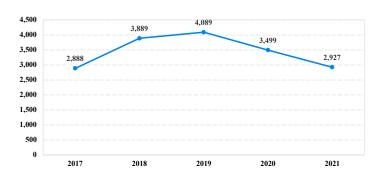

# District at a Glance

## Southern District of California

## Fiscal Year 2021



Type of Crime



### Sentence Imposed Relative to the Guideline Range



## SENTENCING INFORMATION BY TYPE OF CRIME

### **Number of Federal Offenders Over Time**



#### Race and Gender



### Citizenship, Guilty Pleas, and Trials



|                                     |             |                 | Drug              |             | Fraud/Theft |           |                  | Money         |                  |
|-------------------------------------|-------------|-----------------|-------------------|-------------|-------------|-----------|------------------|---------------|------------------|
| _                                   | TOTAL 2,927 | Immigration 726 | Trafficking 1,761 | Firearms 48 | /Embezzle   | Robbery 7 | Child Porn<br>16 | Laundering 87 | All Other<br>148 |
|                                     |             |                 |                   |             |             |           |                  |               |