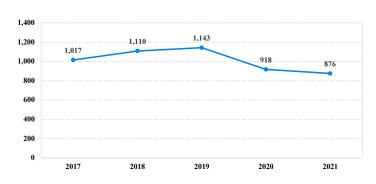

# **District at a Glance** Central District of California Fiscal Year 2021



#### **Type of Crime**



## Sentence Imposed Relative to the Guideline Range



#### SENTENCING INFORMATION BY TYPE OF CRIME

# Number of Federal Offenders Over Time



#### **Race and Gender**



### Citizenship, Guilty Pleas, and Trials



| 0%         | 20% 40% |  | 60% | 80% | 100% |  |  |  |  |  |
|------------|---------|--|-----|-----|------|--|--|--|--|--|
| Ploa Trial |         |  |     |     |      |  |  |  |  |  |

|                                     | TOTAL | Immigration | Drug<br>Trafficking | Firearms | Fraud/Theft<br>/Embezzle | Piea ritai |                   | Money      |           |
|-------------------------------------|-------|-------------|---------------------|----------|--------------------------|------------|-------------------|------------|-----------|
|                                     |       |             |                     |          |                          | Robbery    | <b>Child Porn</b> | Laundering | All Other