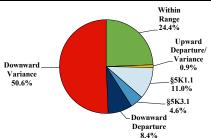

# **District at a Glance** Central District of California Fiscal Year 2021



#### **Type of Crime**



## Sentence Imposed Relative to the Guideline Range



#### SENTENCING INFORMATION BY TYPE OF CRIME

# Number of Federal Offenders Over Time



#### **Race and Gender**



### Citizenship, Guilty Pleas, and Trials



| 0%         | 20% 40% |  | 60% | 80% | 100% |  |  |  |  |  |
|------------|---------|--|-----|-----|------|--|--|--|--|--|
| Ploa Trial |         |  |     |     |      |  |  |  |  |  |

|                                     | TOTAL | Immigration | Drug<br>Trafficking | Firearms | Fraud/Theft<br>/Embezzle | Piea ritai |                   | Money      |           |
|-------------------------------------|-------|-------------|---------------------|----------|--------------------------|------------|-------------------|------------|-----------|
|                                     |       |             |                     |