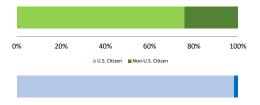

### Citizenship, Guilty Pleas, and Trials

| 0%         | 20% 40% |  | 60% | 80% | 100% |  |  |  |  |  |
|------------|---------|--|-----|-----|------|--|--|--|--|--|
| Ploa Trial |         |  |     |     |      |  |  |  |  |  |