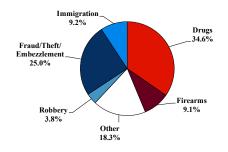

#### **Type of Crime**

#### SENTENCING INFORMATION BY TYPE OF CRIME

|                                     | TOTAL | Immigration | Drug<br>Trafficking | Firearms | Fraud/Theft<br>/Embezzle | Piea ritai |                   | Money      |           |
|-------------------------------------|-------|-------------|---------------------|----------|--------------------------|------------|-------------------|------------|-----------|
|                                     |       |             |                     |          |                          | Robbery    | <b>Child Porn</b> | Laundering | All Other |
|                                     | 876   | 81          | 301                 | 80       | 219                      | 33         | 26                | 20         | 116       |
| Mean Sentence (months)              | 46    | 20          | 69                  | 35       | 23                       | 83         | 77                | 47         | 40        |
| Median Sentence (months)            | 27    | 15          | 57                  | 30       | 12                       | 72         | 53                | 15         | 12        |
| IMPRISONMENT                        |       |             |                     |          |                          |            |                   |            |           |
| <b>Total Receiving Imprisonment</b> | 734   | 74          | 280                 | 73       | 162                      | 33         | 25                | 17         | 70        |
| Prison Only                         | 675   | 74          | 266                 | 72       | 132                      | 31         | 25                | 15         | 60        |
| Up to 12 Months                     | 86    | 24          | 12                  | 6        | 29                       | 0          | 0                 | 4          | 11        |
| 13 to 60 Months                     | 389   | 48          | 132                 | 54       | 86                       | 14         | 14                | 9          | 32        |
| 61 to 120 Months                    | 131   | 2           | 82                  | 12       | 10                       | 12         | 7                 | 1          | 5         |
| Over 120 Months                     | 69    | 0           | 40                  | 0        | 7                        | 5          | 4                 | 1          | 12        |
| Prison and Alternatives             | 59    | 0           | 14                  | 1        | 30                       | 2          | 0                 | 2          | 10        |
| PROBATION                           |       |             |                     |          |                          |            |                   |            |           |
| <b>Total Receiving Probation</b>    | 136   | 7           | 21                  | 7        | 56                       | 0          | 1                 | 3          | 41        |
| Probation Only                      | 88    | 5           | 14                  | 4        | 41                       | 0          | 0                 | 1          | 23        |
| Probation and Alternatives          | 48    | 2           | 7                   | 3        | 15                       | 0          | 1                 | 2          | 18        |
| FINE ONLY                           | 6     | 0           | 0                   | 0        | 1                        | 0          | 0                 | 0          | 5         |