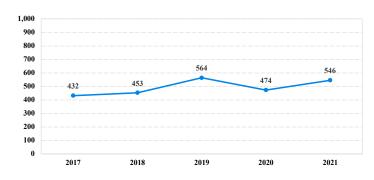

# **District at a Glance** Eastern District of Arkansas Fiscal Year 2021



## **Type of Crime**



## Sentence Imposed Relative to the Guideline Range



### SENTENCING INFORMATION BY TYPE OF CRIME

## Number of Federal Offenders Over Time



#### **Race and Gender**



### Citizenship, Guilty Pleas, and Trials



| Frond | Thaft | Plea | a 📕 Trial |     | lonov |
|-------|-------|------|-----------|-----|-------|
| 0%    | 20%   | 40%  | 60%       | 80% | 100%  |

|                                     | TOTAL<br>546 | Immigration | Drug<br>Trafficking<br>162 | Firearms<br>164 | Fraud/Theft<br>/Embezzle<br>36 |              |                 | Money           |                  |
|-------------------------------------|--------------|-------------|----------------------------|-----------------|--------------------------------|--------------|-----------------|-----------------|------------------|
|                                     |              |             |                            |                 |