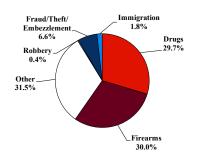

# **District at a Glance** Eastern District of Arkansas Fiscal Year 2021



## **Type of Crime**



## Sentence Imposed Relative to the Guideline Range



### SENTENCING INFORMATION BY TYPE OF CRIME

## Number of Federal Offenders Over Time



#### **Race and Gender**



### Citizenship, Guilty Pleas, and Trials



| Frond | Thaft | Plea | a 📕 Trial |     | lonov |
|-------|-------|------|-----------|-----|-------|
| 0%    | 20%   | 40%  | 60%       | 80% | 100%  |

|                                     | TOTAL<br>546 | Immigration | Drug<br>Trafficking<br>162 | Firearms<br>164 | Fraud/Theft<br>/Embezzle<br>36 |              |                 | Money           |                  |
|-------------------------------------|--------------|-------------|----------------------------|-----------------|--------------------------------|--------------|-----------------|-----------------|---------