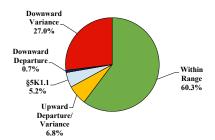

## Sentence Imposed Relative to the Guideline Range

### SENTENCING INFORMATION BY TYPE OF CRIME