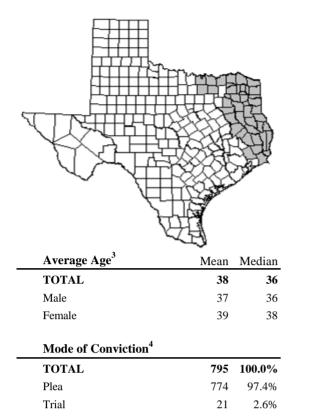

## **TEXAS**, Eastern

| ,              | , and Ethnicity <sup>1</sup><br>TOTAL |        | Ma  | le    | Female |        |  |
|----------------|---------------------------------------|--------|-----|-------|--------|--------|--|
| TOTAL          | 791                                   | 100.0% | 666 | 84.2% | 125    | 15.8%  |  |
| White          | 232                                   | 29.3%  | 175 | 75.4% | 57     | 24.6%  |  |
| Black          | 226                                   | 28.6%  | 195 | 86.3% | 31     | 13.7%  |  |
| Hispanic       | 319                                   | 40.3%  | 285 | 89.3% | 34     | 10.7%  |  |
| Other          | 14                                    | 1.8%   | 11  | 78.6% | 3      | 21.4%  |  |
| Departure St   | atus <sup>2</sup>                     |        |     |       |        |        |  |
| TOTAL          |                                       |        |     |       | 794    | 100.0% |  |
| Sentenced With | 493                                   | 62.1%  |     |       |        |        |  |
| Upward Depar   | 7                                     | 0.9%   |     |       |        |        |  |
| Upward Depar   | 0                                     | 0.0%   |     |       |        |        |  |
| Above Guidelin | 19                                    | 2.4%   |     |       |        |        |  |
| All Remaining  | 1                                     | 0.1%   |     |       |        |        |  |
| §5K1.1 Substa  | 25                                    | 3.1%   |     |       |        |        |  |
| §5K3.1 Early I | 0                                     | 0.0%   |     |       |        |        |  |
| Other Governm  | 206                                   | 25.9%  |     |       |        |        |  |
| Downward Dep   | 2                                     | 0.3%   |     |       |        |        |  |
| Downward Dep   | 1                                     | 0.1%   |     |       |        |        |  |
| Below Guidelin | 40                                    | 5.0%   |     |       |        |        |  |
| All Remaining  | 0                                     | 0.0%   |     |       |        |        |  |