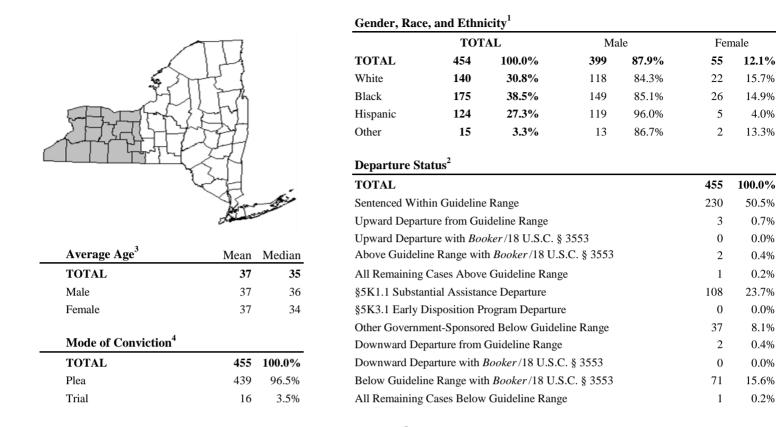

## **NEW YORK, Western**

12.1%

15.7%

14.9%

4.0%

13.3%

50.5%

0.7%

0.0%

0.4%

0.2%

23.7%

0.0%

8.1%

0.4%

0.0%

15.6%

0.2%