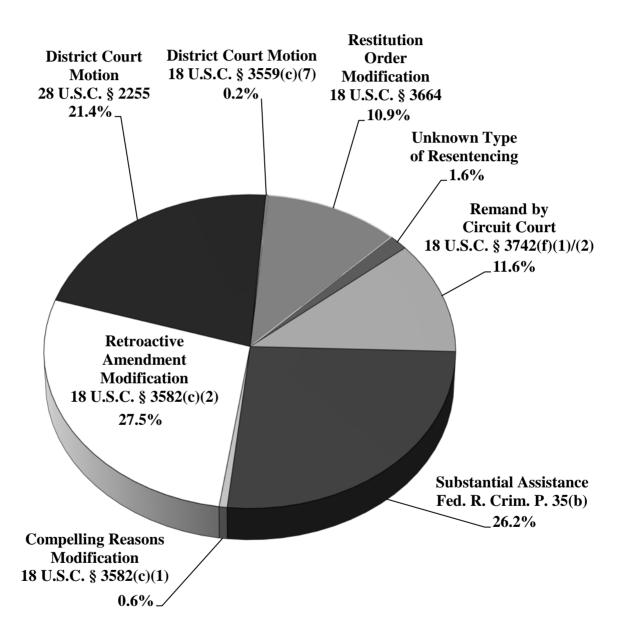

The Commission implemented a data collection system to track resentencings and other modifications of sentence in 2008. The information collected includes judicial district, reason for resentencing, new sentence, and guideline application information, if available. Information is collected on eight types of resentencings and other modifications of sentence. In 2017, the Commission received documentation on 5,243 resentencings and other modifications of sentence.