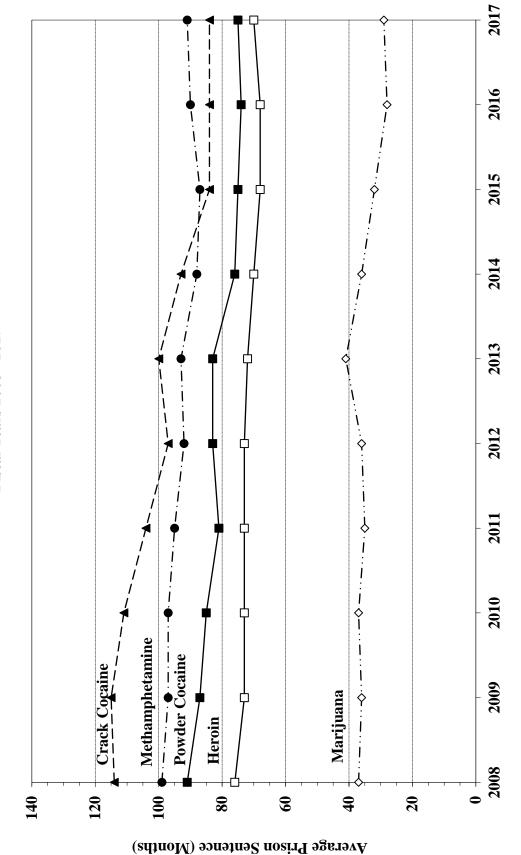

, 19,750 were sentenced under §§2D1.1, 2D1.2, 2D1.5, 2D1.6, 2D1.8, or 2D2.1. Additionally, 1,450 with zero months prison ordered were excluded. Of the remaining 18,300 cases, three were excluded due to missing sentence information.

Figure K
DISTRIBUTION OF DRUG TYPE<sup>1</sup>
Fiscal Year 2017



Of the 66,873 cases, 19,843 were sentenced under USSG Chapter Two, Part D (Drugs). Of these, 19,750 cases were sentenced under §\$2D1.1 (Drug Trafficking), 2D1.2 (Protected Locations), 2D1.5 (Continuing Criminal Enterprise), 2D1.6 (Use of a Communication Facility), 2D1.8 (Rent/Manage Drug Establishment), or 2D2.1 (Simple Possession). Descriptions of variables used in this figure are provided in Appendix A.

LENGTH OF IMPRISONMENT IN EACH DRUG TYPE<sup>1</sup> Fiscal Years 2008 - 2017

Figure L



(Rent/Manage Drug Establishment), or 2D2.1 (Simple Possession) are depicted in this figure. Cases with zero months prison were excluded. Cases missing drug type or sentencing information were also excluded. Data in this figure represent information from the Commission's ongoing data files; therefore, data points may vary from prior Sourcebooks. Descriptions of variables used in this 1 Only cases sentenced under USSG §§2D1.1 (Drug Trafficking), 2D1.2 (Protected Locations), 2D1.5 (Continuing Criminal Enterprise), 2D1.6 (Use of a Communication Facility), 2D1.8 figure are provided in Appendix A.

SOURCE: U.S. Sentencing Commission, 2008 - 2017 Datafiles, USSCFY08 - USSCFY17.

| Imm   | iora | ation | Cases |
|-------|------|-------|-------|
| TTTTT |      |       | Cascs |

Table 46

DEMOGRA