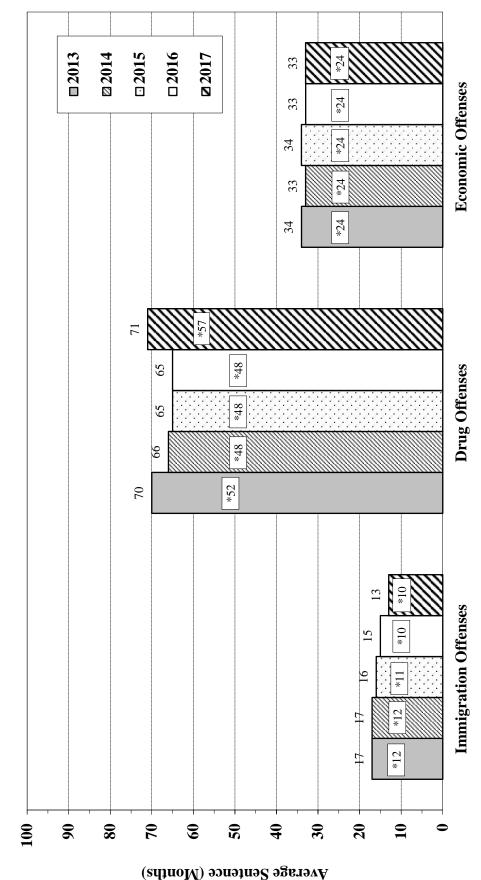

# Introduction to the Sourcebook

This is the twenty-second edition of the United States Sentencing Commission's *Sourcebook of Federal Sentencing Statistics*. This *Sourcebook* contains descriptive statistics on the application of the federal sentencing guidelines and provides selected district, circuit, and national sentencing data. **The volume covers fiscal year 2017 (October 1, 2016, through September 30, 2017, hereinafter "2017").** This *Sourcebook*, together with the *2017 Annual Report*, constitutes the annual report referenced in 28 U.S.C. § 997, as well as the analysis, recommendations, and accounting to Congress referenced in 28 U.S.C. § 994(w)(3).