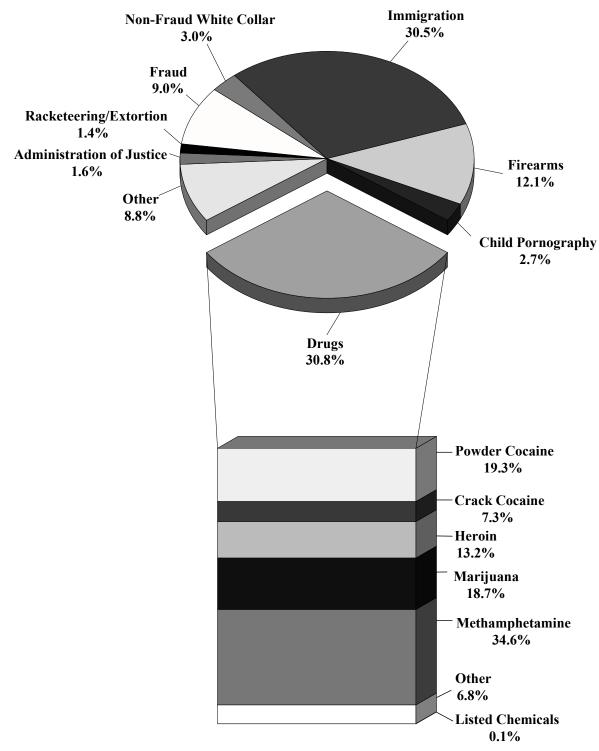

### **Datasets**

For each case in its Offender Dataset, the Commission routinely collects case identifiers, sentencing data, demographic variables, statutory information, the complete range of court guideline decisions, and departure and variance information. Throughout 2017, the Commission continued to add data elements to its extensive computerized datafile on defendants sentenced under the guidelines. In addition to its standard data collection, the Commission often codes additional variables to study various distinct issues (*e.g.*, drug offenses, criminal history).

The Commission's 2017 USSC Offender Dataset contains documentation on 66,873 felony and Class A misdemeanor cases in which the offender was sentenced between October 1, 2016, and September 30, 2017. A "case" is defined as one sentencing event for an individual defendant.