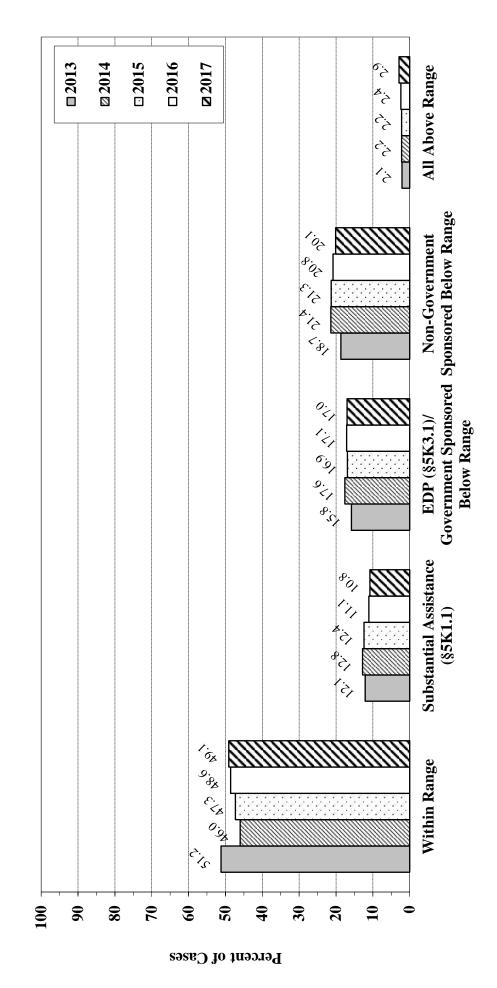

# Introduction to the Sourcebook

This is the twenty-second edition of the United States Sentencing Commission's *Sourcebook of Federal Sentencing Statistics*. This *Sourcebook* contains descriptive statistics on the application of the federal sentencing guidelines and provides selected district, circuit, and national sentencing data. **The volume covers fiscal year 2017 (October 1, 2016, through September 30, 2017, hereinafter "2017").** This *Sourcebook*, together with the *2017 Annual Report*, constitutes the annual report referenced in 28 U.S.C. § 997, as well as the analysis, recommendations, and accounting to Congress referenced in 28 U.S.C. § 994(w)(3).