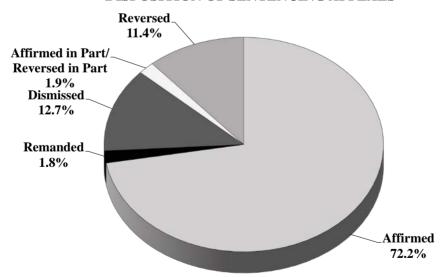

The Appeals Dataset tracks appellate review of sentencing decisions. Information captured in this module includes district, circuit, date of opinion, sentencing issues, and the appellate court's disposition. The Commission also tracks final opinions and orders, both published and unpublished, in federal criminal appeals. In 2017, the Commission gathered information on 7,808 cases decided by the courts of appeal. Cases involving co-appellants are treated as separate appeals for statistical purposes.