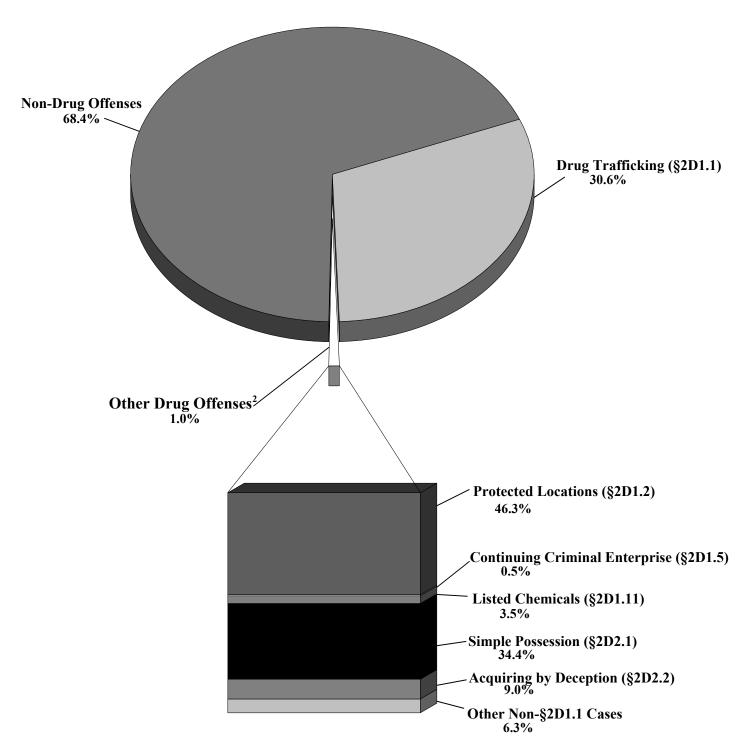

|                                                      |
| Other Miscellaneous Offenses          | 0  |                                 |                                                        |                                                      |

Of the 66,873 cases, 83 were otherwise sentenced above the guideline range. Of these, 77 cases had complete guideline application information. Furthermore, 27 cases were excluded due to several logical criteria. Note that the information presented in this table does not include any time of alternative confinement as described in USSG §5C1.1. Descriptions of variables used in this table are provided in Appendix A.

**Drug Cases** 

Figure I

DISTRIBUTION OF GUIDELINE DRUG OFFENSES¹
Fiscal Year 2017



<sup>&</sup>lt;sup>1</sup> Of the 66,873 cases, 4,116 had missing guideline information. Of the remaining 62,757 cases, 19,843 were sentenced under USSG Chapter Two, Part D (Drugs). Descriptions of the variables used in this figure are provided in Appendix A.

<sup>&</sup>lt;sup>2</sup> Of the 19,843 cases sentenced under USSG Chapter Two, Part D (Drugs), 620 were sentenced for drug offenses other than Drug Trafficking (§2D1.1).

Table 33

PRIMARY DRUG TYPE OF OFFENDERS SENTENCED UNDER DRUG GUIDELINES<sup>1</sup> Fiscal Year 2017

|                 |        | 82D1 1              | <del>-</del> | 8211.2                 | _   | \$2D1.5                | 9    | 82D16                     |            | \$2D1.8 Rent/Manage | 8    | 82D2 1               |       |
|-----------------|--------|---