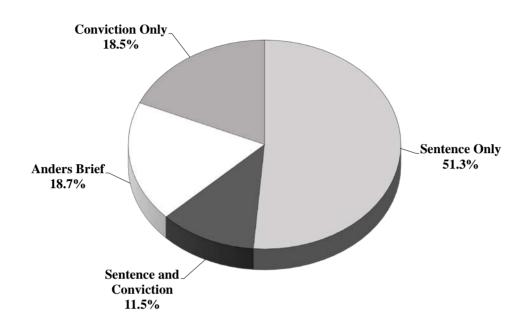

The Appeals Dataset tracks appellate review of sentencing decisions. Information captured in this module includes district, circuit, date of opinion, sentencing issues, and the appellate court's disposition. The Commission also tracks final opinions and orders, both published and unpublished, in federal criminal appeals. In 2017, the Commission gathered information on 7,808 cases decided by the courts of appeal. Cases involving co-appellants are treated as separate appeals for statistical purposes.