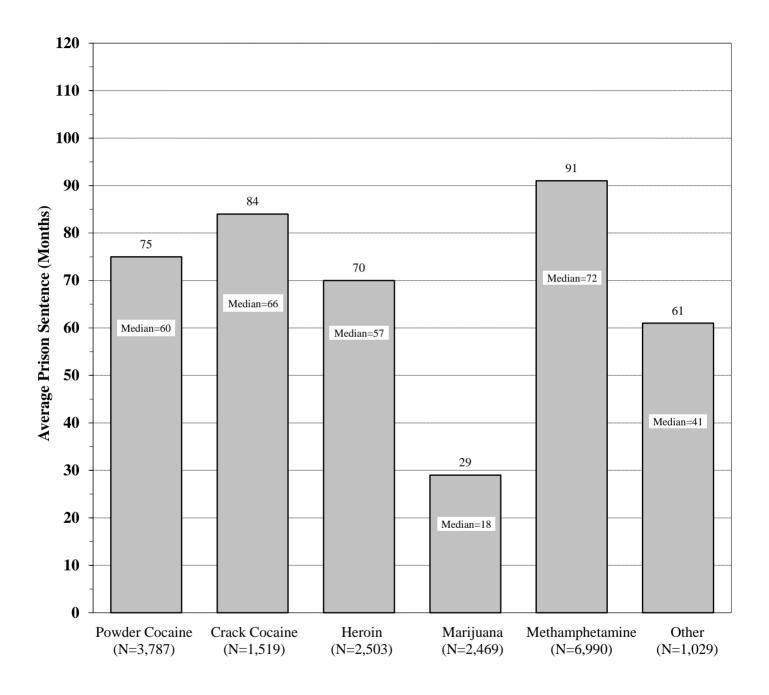

le Possession). Of these 19,750 cases, seven were excluded due to Of the 66,873 cases, 19,843 were sentenced under USSG Chapter Two, Part D (Drugs). Of these, 19,750 cases were sentenced under §§2D1.1 (Drug Trafficking), 2D1.2 (Protected Locations), 2D1.5 missing information from the submitted documents that prevented the comparison of the sentence and the guideline range. Descriptions of variables used in this table are provided in Appendix A.

SOURCE: U.S. Sentencing Commission, 2017 Datafile, USSCFY17.

 $<sup>^{2}\,</sup>$  See Tables 24-24B for a list of departure reasons comprising these categories.

 $<sup>^{\</sup>rm 3}$  See Tables 25-25B for a list of departure reasons comprising these categories.

Figure J

LENGTH OF IMPRISONMENT IN EACH DRUG TYPE<sup>1</sup>

Fiscal Year 2017



<sup>&</sup>lt;sup>1</sup> Of the 66,873 cases, 4,116 had missing guideline application information. Of the remaining 62,757 cases, 19,843 were sentenced under USSG Chapter Two, Part D (Drugs). Of these, 19,750 were sentenced under §§2D1.1, 2D1.2, 2D1.5, 2D1.6, 2D1.8, or 2D2.1. Additionally, 1,450 with zero months prison ordered were excluded. Of the remaining 18,300 cases, three were excluded due to missing sentence information.

Figure K
DISTRIBUTION OF DRUG TYPE<sup>1</sup>
Fiscal Year 2017



Of the 66,873 cases, 19,843 were sentenced under USSG Chapter Two, Part D (Drugs). Of these, 19,750 cases were sentenced under §\$2D1.1 (Drug Trafficking), 2D1.2 (Protected Locations), 2D1.5 (Continuing Criminal Enterprise), 2D1.6 (Use of a Communication Facility), 2D1.8 (Rent/Manage Drug Establ