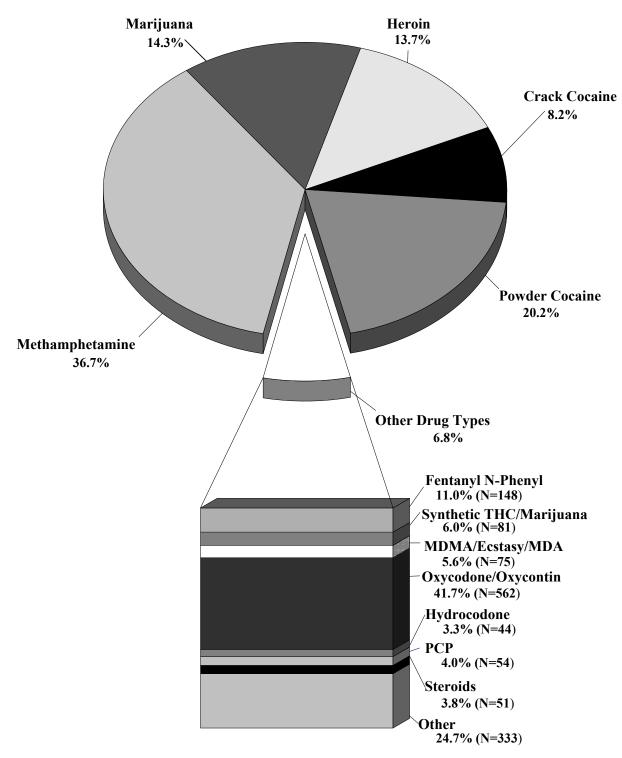

SSCFY17.

 $<sup>^{2}\,</sup>$  See Tables 24-24B for a list of departure reasons comprising these categories.

 $<sup>^{\</sup>rm 3}$  See Tables 25-25B for a list of departure reasons comprising these categories.

Figure J

LENGTH OF IMPRISONMENT IN EACH DRUG TYPE<sup>1</sup>

Fiscal Year 2017



<sup>&</sup>lt;sup>1</sup> Of the 66,873 cases, 4,116 had missing guideline application information. Of the remaining 62,757 cases, 19,843 were sentenced under USSG Chapter Two, Part D (Drugs). Of these, 19,750 were sentenced under §§2D1.1, 2D1.2, 2D1.5, 2D1.6, 2D1.8, or 2D2.1. Additionally, 1,450 with zero months prison ordered were excluded. Of the remaining 18,300 cases, three were excluded due to missing sentence information.

Figure K
DISTRIBUTION OF DRUG TYPE<sup>1</sup>
Fiscal Year 2017



Of the 66,873 cases, 19,843 were sentenced under USSG Chapter Two, Part D (Drugs). Of these, 19,750 cases were sentenced under §\$2D1.1 (Drug Trafficking), 2D1.2 (Protected Locations), 2D1.5 (Continuing Criminal Enterprise), 2D1.6 (Use of a Communication Facility), 2D1.8 (Rent/Manage Drug Establishment), or 2D2.1 (Simple Possession). Descriptions of variables used in this figure are provided in Appendix A.

LENGTH OF IMPRISONMENT IN EACH DRUG TYPE<sup>1</sup> Fiscal Years 2008 - 2017

Figure L



(Rent/Manage Drug Establishment), or 2D2.1 (Simple Possession) are depicted in this figure. Cases with zero months prison were excluded. Cases missing drug type or sentencing information were also excluded. Data in this figure represent information from the Commission's ongoing data files; there