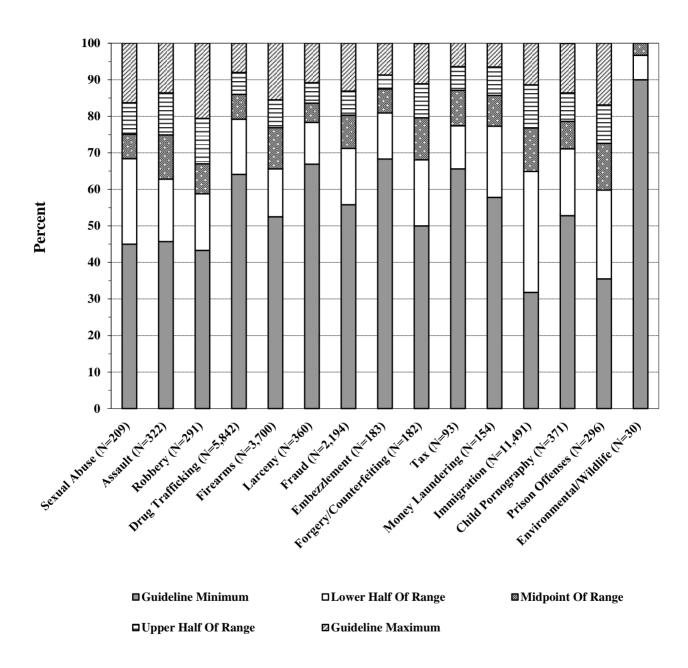

# Introduction to the Sourcebook

This is the twenty-second edition of the United States Sentencing Commission's *Sourcebook of Federal Sentencing Statistics*. This *Sourcebook* contains descriptive statistics on the application of the federal sentencing guidelines and provides selected district, circuit, and national sentencing data. **The volume covers fiscal year 2017 (October 1, 2016, through September 30, 2017, hereinafter "2017").** This *Sourcebook*, together with the *2017 Annual Report*, constitutes the annual report referenced in 28 U.S.C. § 997, as well as the analysis, recommendations, and accounting to Congress referenced in 28 U.S.C. § 994(w)(3).