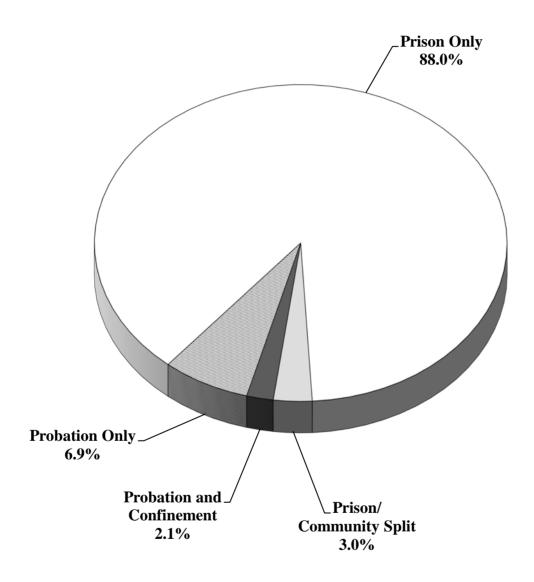

The Commission's 2017 USSC Offender Dataset contains documentation on 66,873 felony and Class A misdemeanor cases in which the offender was sentenced between October 1, 2016, and September 30, 2017. A "case" is defined as one sentencing event for an individual defendant.