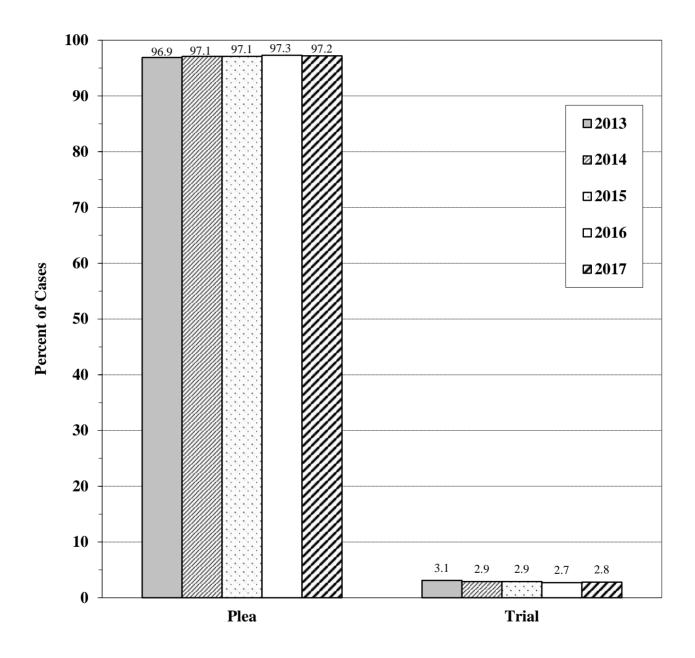

The Commission's 2017 USSC Offender Dataset contains documentation on 66,873 felony and Class A misdemeanor cases in which the offender was sentenced between October 1, 2016, and September 30, 2017. A "case" is defined as one sentencing event for an individual defendant.