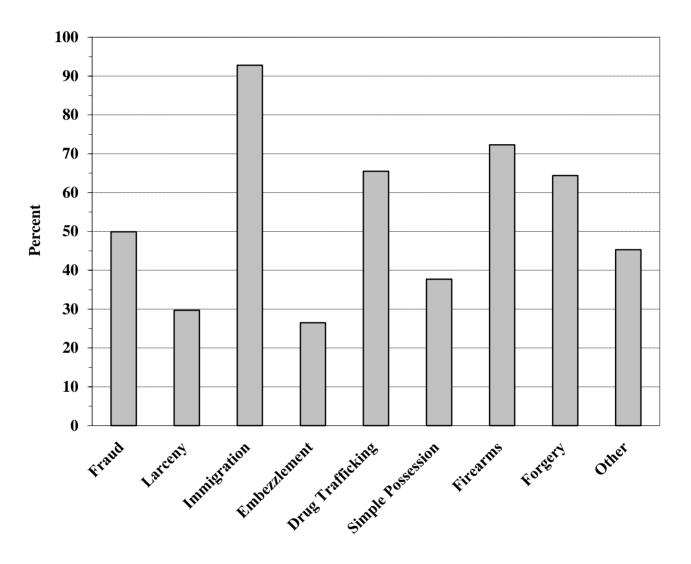

# Introduction to the Sourcebook

This is the twenty-second edition of the United States Sentencing Commission's *Sourcebook of Federal Sentencing Statistics*. This *Sourcebook* contains descriptive statistics on the application of the federal sentencing guidelines and provides selected district, circuit, and national sentencing data. **The volume covers fiscal year 2017 (October 1, 2016, through September 30, 2017, hereinafter "2017").** This *Sourcebook*, together with the *2017 Annual Report*, constitutes the annual report referenced in 28 U.S.C. § 997, as well as the analysis, recommendations, and accounting to Congress referenced in 28 U.S.C. § 994(w)(3).