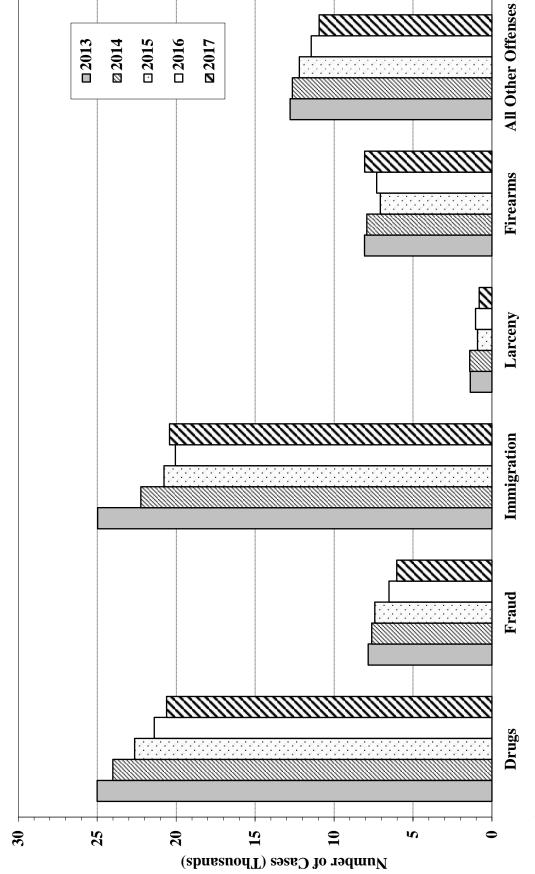

The Commission's 2017 USSC Offender Dataset contains documentation on 66,873 felony and Class A misdemeanor cases in which the offender was sentenced between October 1, 2016, and September 30, 2017. A "case" is defined as one sentencing event for an individual defendant.