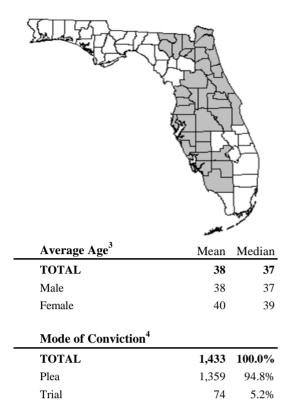

## **Fiscal Year 2014 Guideline Sentences**

## FLORIDA, Middle



|              | TOTAL               |        | Ma    | ıle   | Female |       |  |
|--------------|---------------------|--------|-------|-------|--------|-------|--|
| TOTAL        | 1,428               | 100.0% | 1,232 | 86.3% | 196    | 13.7% |  |
| White        | 429                 | 30.0%  | 353   | 82.3% | 76     | 17.7% |  |
| Black        | 442                 | 31.0%  | 364   | 82.4% | 78     | 17.6% |  |
| Hispanic     | 533                 | 37.3%  | 495   | 92.9% | 38     | 7.1%  |  |
| Other        | 24                  | 1.7%   | 20    | 83.3% | 4      | 16.7% |  |
| Departure    | Status <sup>2</sup> |        |       |       |        |       |  |
| TOTAL        | 1,431               | 100.0% |       |       |        |       |  |
| Sentenced W  | 582                 | 40.