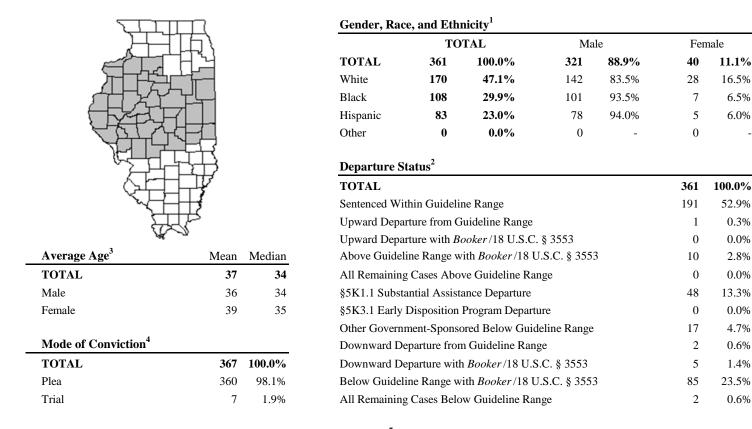

## **ILLINOIS**, Central

11.1%

16.5%

6.5%

6.0%

52.9%

0.3%

0.0%

2.8%

0.0%

13.3%

0.0%

4.7%

0.6%

1.4%

23.5%

0.6%