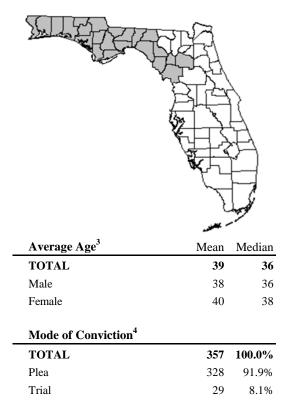

## FLORIDA, Northern

|               | TOTAL              |        | Ma  | le    | Female |        |  |
|---------------|--------------------|--------|-----|-------|--------|--------|--|
| TOTAL         | 335                | 100.0% | 284 | 84.8% | 51     | 15.2%  |  |
| White         | 153                | 45.7%  | 128 | 83.7% | 25     | 16.3%  |  |
| Black         | 131                | 39.1%  | 110 | 84.0% | 21     | 16.0%  |  |
| Hispanic      | 41                 | 12.2%  | 37  | 90.2% | 4      | 9.8%   |  |
| Other         | 10                 | 3.0%   | 9   | 90.0% | 1      | 10.0%  |  |
| Departure S   | tatus <sup>2</sup> |        |     |       |        |        |  |
| TOTAL         |                    |        |     |       | 354    | 100.0% |  |
| Sentenced Wi  | 204                | 57.6%  |     |       |        |        |  |
| Upward Depa   | 0                  | 0.0%   |     |       |        |        |  |
| Upward Depa   | 4                  | 1.1%   |     |       |        |        |  |
| Above Guide   | 2                  | 0.6%   |     |       |        |        |  |
| All Remaining | 0                  | 0.0%   |     |       |        |        |  |
| §5K1.1 Subst  | 65                 | 18.4%  |     |       |        |        |  |
| §5K3.1 Early  | 4                  | 1.1%   |     |       |        |        |  |
| Other Govern  | 0                  | 0.0%   |     |       |        |        |  |
| Downward D    | 10                 | 2.8%   |     |       |        |        |  |
| Downward D    | 11                 | 3.1%   |     |       |        |        |  |
| Below Guidel  | 54                 | 15.3%  |     |       |        |        |  |
|               |                    |        |     |       |        |        |  |

## SENTENCING INFORMATION BY PRIMARY OFFENSE<sup>5</sup>

| SENTENCING INFORMA                                                                 |          | Robbery | Larceny  |   | Fraud<br>68 | Drug Trafck<br>113 | Counterftng<br>1 | Firearms<br>55 | Immigratn<br>27 |         |
|------------------------------------------------------------------------------------|----------|---------|----------|---|-------------|--------------------|------------------|----------------|-----------------|---------|
|                                                                                    | 357      |         |          |   |             |                    |                  |                |                 |         |
| CASES INVOLVING PRISON <sup>6</sup>                                                |          |         |          |   |             |                    |                  |                |                 |         |
| <b>Total Receiving Prison</b>                                                      | 301      | 0       | 7        | 1 | 50          | 110                | 1                | 53             | 27              | 52      |
| Prison                                                                             | 289      | 0       | 7        | 1 | 47          | 106                | 1                | 52             | 27              | 48      |
| Prison/Community Split                                                             | 12       | 0       | 0        | 0 | 3           | 4                  | 0                | 1              | 0               | 4       |
| Prison Term Ordered                                                                |          |         |          |   |             |                    |                  |                |                 |         |
| Up to 12 Months                                                                    | 56       | 0       | 4        | 1 | 11          | 9                  | 0                | 1              | 19              | 11      |
| 13-24 Months                                                                       | 40       | 0       | 2        | 0 | 13          | 8                  | 0                | 1              | 4               | 12      |
| 25-36 Months                                                                       | 19       | 0       | 1        | 0 | 6           | 4                  | 0                | 2              | 4               | 2       |
| 37-60 Months                                                                       | 36       | 0       | 0        | 0 | 10          | 15                 | 1                | 6              | 0               | 4       |
| Over 60 Months                                                                     | 149      | 0       | 0        | 0 | 9           | 74                 | 0                | 43             | 0               | 23      |
| Mean Sentence                                                                      | 91       | -       | 14       | - | 38          | 128                | -                | 119            | 11              | 91      |
| Median Sentence                                                                    | 60       | -       | 12       | - | 25          | 96                 | -                | 104            | 6               | 49      |
| CASES INVOLVING<br>PROBATION                                                       |          |         |          |   |             |                    |                  |                |                 |         |
| <b>Total Receiving Probation</b>                                                   | 54       | 0       | 7        | 2 | 18          | 3                  | 0                | 2              | 0               | 22      |
| Probation Only                                                                     | 41       | 0       | 6        | 2 | 11          | 2                  | 0                | 1              | 0               | 19      |
| Probation and Confinement                                                          | 13       | 0       | 1        | 0 | 7           | 1                  | 0                | 1              | 0               | 3       |
| CASES INVOLVING FINES<br>AND RESTITUTION <sup>7</sup><br>Total Receiving Fines and |          |         |          |   |             |                    |                  |                |                 |         |
| Restitution                                                                        | 121      | 0       | 9        | 2 | 57          | 19                 | 0                | 6              | 0               | 28      |
| Median Dollar Amount                                                               | \$13,000 | -       | \$15,106 | - | \$97,271    | \$1,000            | -                | \$6,489        | -               | \$1,000 |