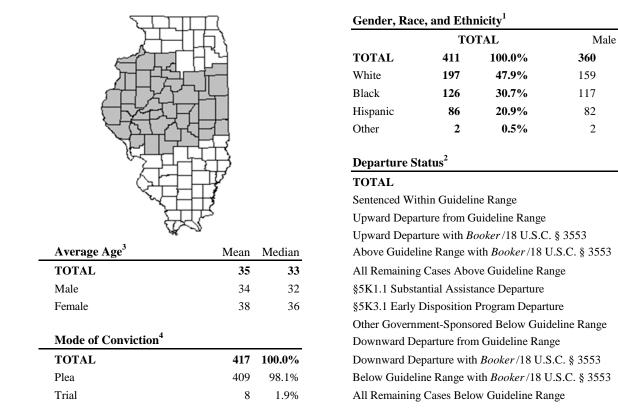

## **ILLINOIS, Central**

87.6%

80.7%

92.9%

95.3%

100.0%

Female

12.4%

19.3%

7.1%

4.7%

0.0%

100.0%

57.7%

0.5%

0.0%

1.7%

0.0%

14.2%

0.0%

2.9%

1.9%

2.2%

18.8%

0.2%

51

38

9

4

0

416

240

2

0

7

0

59

0

12

8

9

78

1