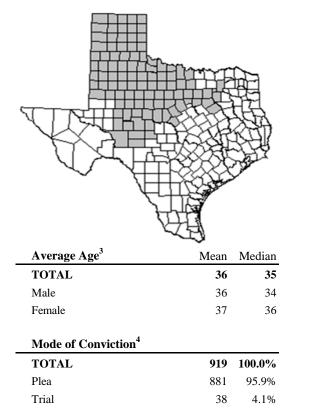

## **Fiscal Year 2011 Guideline Sentences**



|               | TOTAL              |                 | Ma          | le    | Female |        |
|---------------|--------------------|-----------------|-------------|-------|--------|--------|
| TOTAL         | 913                | 100.0%          | 773         | 84.7% | 140    | 15.3%  |
| White         | 276                | 30.2%           | 212         | 76.8% | 64     | 23.2%  |
| Black         | 202                | 22.1%           | 172         | 85.1% | 30     | 14.9%  |
| Hispanic      | 419                | 45.9%           | 377         | 90.0% | 42     | 10.0%  |
| Other         | 16                 | 1.8%            | 12          | 75.0% | 4      | 25.0%  |
| Sentenced Wi  | <b>914</b><br>554  |                 |             |       |        |        |
| Departure S   | tatu