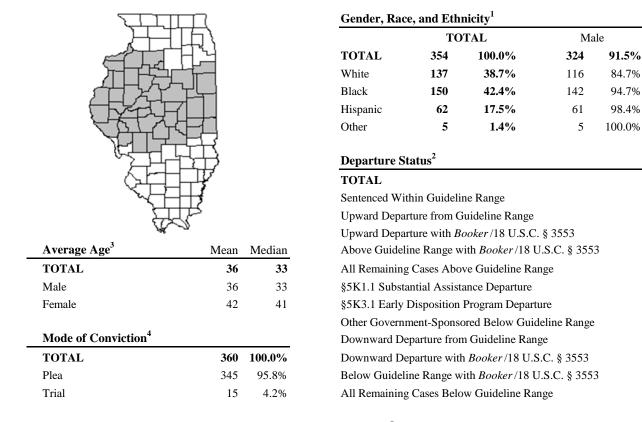

## **ILLINOIS, Central**

Female

8.5%

15.3%

5.3%

1.6%

0.0%

100.0%

54.7%

0.6%

0.0%

0.8%

0.0%

14.8%

0.0%

4.7%

0.3%

0.8%

22.6%

0.6%

30

21

8

1

0

358

196

2

0

3

0

53

0

17

1

3

81

2