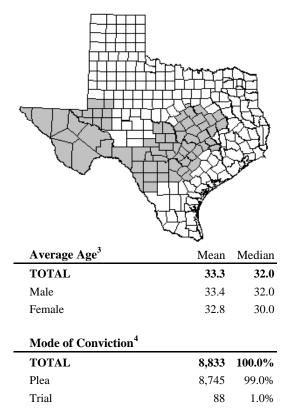

## **Fiscal Year 2010 Guideline Sentences**



| TEXAS, | Western |
|--------|---------|
|--------|---------|

118

1.5%

|                                                     | TC                                               | TOTAL                             |              | le    | Female     |        |  |
|-----------------------------------------------------|--------------------------------------------------|-----------------------------------|--------------|-------|------------|--------|--|
| TOTAL                                               | 6,450                                            | 100.0%                            | 5,635        | 87.4% | 815        | 12.6%  |  |
| White                                               | 569                                              | 8.8%                              | 417