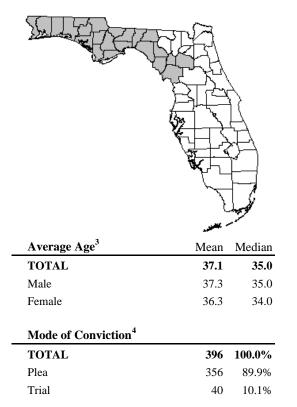

## **Fiscal Year 2010 Guideline Sentences**

## FLORIDA, Northern



|               | TOTAL              |        | Ma  | ile   | Female |        |  |
|---------------|--------------------|--------|-----|-------|--------|--------|--|
| TOTAL         | 388                | 100.0% | 325 | 83.8% | 63     | 16.2%  |  |
| White         | 164                | 42.3%  | 131 | 79.9% | 33     | 20.1%  |  |
| Black         | 131                | 33.8%  | 109 | 83.2% | 22     | 16.8%  |  |
| Hispanic      | 88                 | 22.7%  | 83  | 94.3% | 5      | 5.7%   |  |
| Other         | 5                  | 1.3%   | 2   | 40.0% | 3      | 60.0%  |  |
| Departure S   | tatus <sup>2</sup> |        |     |       |        |        |  |
| TOTAL         |                    |        |     |       | 390    | 100.0% |  |
| Sentenced Wi  | 262                | 67.2%  |