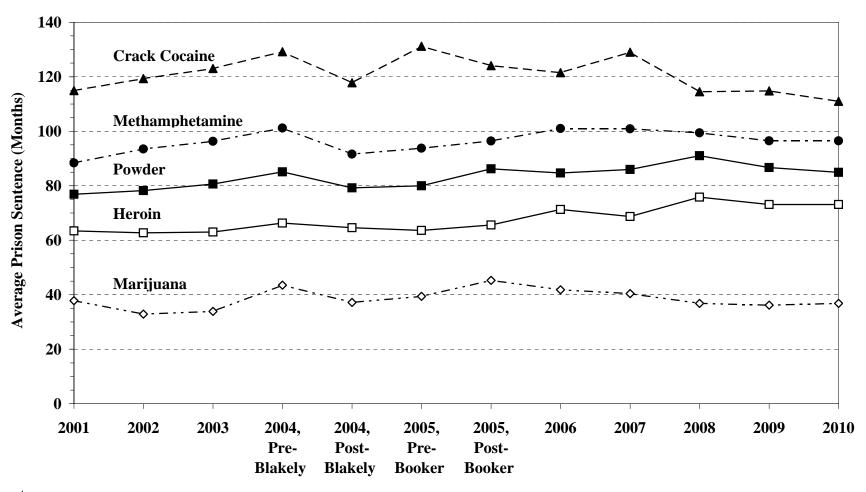

Only cases sentenced under USSG §§2D1.1 (Drug Trafficking), 2D1.2 (Protected Locations), 2D1.5 (Continuing Criminal Enterprise), 2D1.6 (Use of a Communication Facility), 2D1.8 (Rent/Manage Drug Establishment), or 2D2.1 (Simple Possession) are depicted in this figure. Additionally, cases with zero months prison were excluded. Cases missing drug type or sentencing information were not included in this figure. Data in this figure represent information from the Commission's ongoing data files; therefore, data points may vary from prior sourcebooks. Descriptions of variables used in this figure are provided in Appendix A.