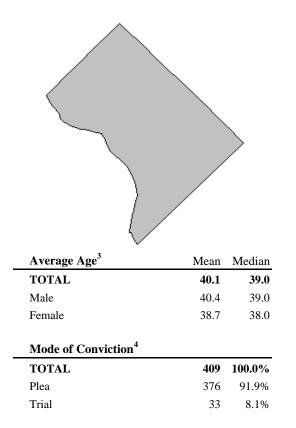

## DISTRICT OF COLUMBIA

| Gender, Rac   | ce, and Eth        | nicity <sup>1</sup> |     |       |        |        |
|---------------|--------------------|---------------------|-----|-------|--------|--------|
|               | TOTAL              |                     | Ma  | lle   | Female |        |
| TOTAL         | 390                | 100.0%              | 330 | 84.6% | 60     | 15.4%  |
| White         | 66                 | 16.9%               | 58  | 87.9% | 8      | 12.1%  |
| Black         | 251                | 64.4%               | 206 | 82.1% | 45     | 17.9%  |
| Hispanic      | 62                 | 15.9%               | 57  | 91.9% | 5      | 8.1%   |
| Other         | 11                 | 2.8%                | 9   | 81.8% | 2      | 18.2%  |
| Departure S   | tatus <sup>2</sup> |                     |     |       |        |        |
| TOTAL         |                    |                     |     |       | 406    | 100.0% |
| Sentenced Wi  | 154                | 37.9%               |     |       |        |        |
| Upward Depa   | 1                  | 0.2%                |     |       |        |        |
| Upward Depa   | 0                  | 0.0%                |     |       |        |        |
| Above Guidel  | 4                  | 1.0%                |     |       |        |        |
| All Remaining | g Cases Abo        | ve Guideline Ra     | nge |       | 1      | 0.2%   |
| §5K1.1 Subst  | antial Assist      | ance Departure      |     |       | 140    | 34.5%  |
| §5K3.1 Early  | Disposition        | Program Depart      | ure |       | 0      | 0.0%   |
| Other Govern  | 33                 | 8.1%                |     |       |        |        |
| Downward De   | 11                 | 2.7%                |     |       |        |        |
| Downward De   | 22                 | 5.4%                |     |       |        |        |
| Below Guidel  | 30                 | 7.4%                |     |       |        |        |
| All Remaining | 10                 | 2.5%                |     |       |        |        |
|               |                    |                     |     |       |        |        |