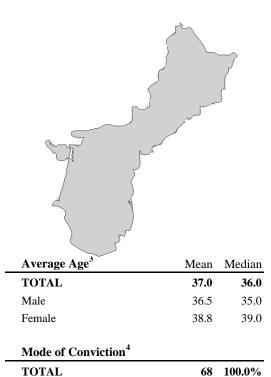

Plea

Trial

| Gender, Race, and Ethnicity <sup>1</sup> |                    |        |    |        |        |        |  |  |  |  |  |  |
|------------------------------------------|--------------------|--------|----|--------|--------|--------|--|--|--|--|--|--|
| -                                        | TOTAL              |        | Ma | ale    | Female |        |  |  |  |  |  |  |
| TOTAL                                    | 67                 | 100.0% | 51 | 76.1%  | 16     | 23.9%  |  |  |  |  |  |  |
| White                                    | 7                  | 10.4%  | 6  | 85.7%  | 1      | 14.3%  |  |  |  |  |  |  |
| Black                                    | 1                  | 1.5%   | 0  | 0.0%   | 1      | 100.0% |  |  |  |  |  |  |
| Hispanic                                 | 1                  | 1.5%   | 1  | 100.0% | 0      | 0.0%   |  |  |  |  |  |  |
| Other                                    | 58                 | 86.6%  | 44 | 75.9%  | 14     | 24.1%  |  |  |  |  |  |  |
| Departure St                             | tatus <sup>2</sup> |        |    |        |        |        |  |  |  |  |  |  |
| TOTAL                                    |                    |        |    |        | 67     | 100.0% |  |  |  |  |  |  |
| Sentenced Wit                            | 41                 | 61.2%  |    |        |        |        |  |  |  |  |  |  |
| Upward Depar                             | 1                  | 1.5%   |    |        |        |        |  |  |  |  |  |  |
| Upward Depar                             | 0                  | 0.0%   |    |        |        |        |  |  |  |  |  |  |
| Above Guidel                             | 0                  | 0.0%   |    |        |        |        |  |  |  |  |  |  |
| All Remaining                            | 1                  | 1.5%   |    |        |        |        |  |  |  |  |  |  |

## SENTENCING INFORMATION BY PRIMARY OFFENSE<sup>5</sup>

64

4

94.1%

5.9%

|                                                                              | TOTAL   | Robbery | Larceny | Embezlmnt | Fraud   | Drug Trafck | Counterftng | Firearms | Immigratn | All Other |
|------------------------------------------------------------------------------|---------|---------|---------|-----------|---------|-------------|-------------|----------|-----------|-----------|
|                                                                              | 68      | 0       | 13      | 0         | 4       | 14          | 0           | 10       | 17        | 10        |
| CASES INVOLVING PRISON                                                       | 6       |         |         |           |         |             |             |          |           |           |
| <b>Total Receiving Prison</b>                                                | 50      | 0       | 2       | 0         | 4       | 14          | 0           | 10       | 16        | 4         |
| Prison                                                                       | 50      | 0       | 2       | 0         | 4       | 14          | 0           | 10       | 16        | 4         |
| Prison/Community Split                                                       | 0       | 0       | 0       | 0         | 0       | 0           | 0           | 0        | 0         | 0         |
| Prison Term Ordered                                                          |         |         |         |           |         |             |             |          |           |           |
| Up to 12 Months                                                              | 24      | 0       | 2       | 0         | 4       | 1           | 0           | 5        | 10        | 2         |
| 13-24 Months                                                                 | 4       | 0       | 0       | 0         | 0       | 2           | 0           | 0        | 2         | 0         |
| 25-36 Months                                                                 | 5       | 0       | 0       | 0         | 0       | 2           | 0           | 1        | 2         | 0         |
| 37-60 Months                                                                 | 11      | 0       | 0       | 0         | 0       | 5           | 0           | 3        | 2         | 1         |
| Over 60 Months                                                               | 4       | 0       | 0       | 0         | 0       | 4           | 0           | 0        | 0         | 0         |
| Mean Sentence                                                                | 27.1    | -       | 7.5     | -         | 2.8     | 53.6        | -           | 20.1     | 18.0      | 18.0      |
| Median Sentence                                                              | 13.5    | -       | 7.5     | -         | 3.2     | 57.0        | -           | 2.0      | 7.4       | 6.0       |
| CASES INVOLVING<br>PROBATION                                                 |         |         |         |           |         |             |             |          |           |           |
| Total Receiving Probation                                                    | 18      | 0       | 11      | 0         | 0       | 0           | 0           | 0        | 1         | 6         |
| Probation Only                                                               | 17      | 0       | 11      | 0         | 0       | 0           | 0           | 0        | 1         | 5         |
| Probation and Confinement                                                    | 1       | 0       | 0       | 0         | 0       | 0           | 0           | 0        | 0         | 1         |
| 1 Tobation and Commencial                                                    | 1       | U       | U       | U         | O       | U           | U           | U        | U         | 1         |
| CASES INVOLVING FINES AND RESTITUTION <sup>7</sup> Total Receiving Fines and |         |         |         |           |         |             |             |          |           |           |
| Restitution                                                                  | 28      | 0       | 12      | 0         | 2       | 0           | 0           | 1        | 5         | 8         |
| Median Dollar Amount                                                         | \$1,118 | -       | \$1,380 | -         | \$1,250 | -           | -           | \$3,963  | \$1,000   | \$1,414   |