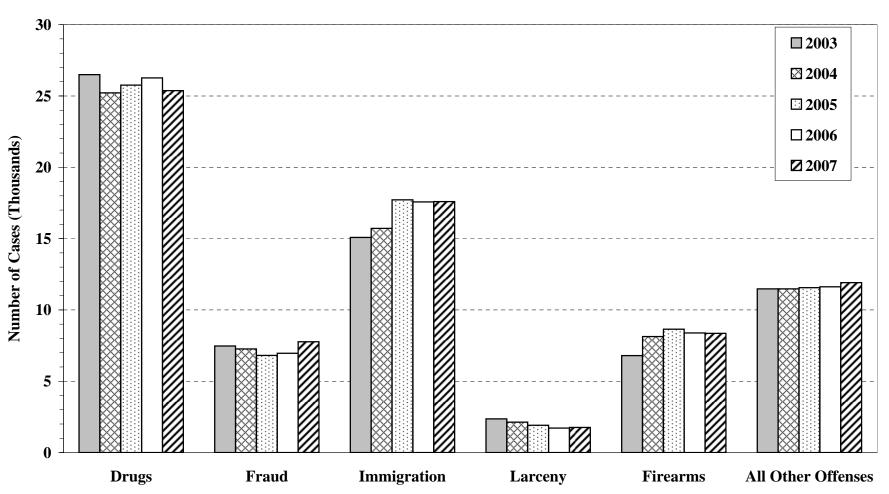

Figure B  $\label{eq:second-second-second-second-second-second-second-second-second-second-second-second-second-second-second-second-second-second-second-second-second-second-second-second-second-second-second-second-second-second-second-second-second-second-second-second-second-second-second-second-second-second-second-second-second-second-second-second-second-second-second-second-second-second-second-second-second-second-second-second-second-second-second-second-second-second-second-second-second-second-second-second-second-second-second-second-second-second-second-second-second-second-second-second-second-second-second-second-second-second-second-second-second-second-second-second-second-second-second-second-second-second-second-second-second-second-second-second-second-second-second-second-second-second-second-second-second-second-second-second-second-second-second-second-second-second-second-second-second-second-second-second-second-second-second-second-second-second-second-second-second-second-second-second-second-second-second-second-second-second-second-second-second-second-second-second-second-second-second-second-second-second-second-second-second-second-second-second-second-second-second-second-second-second-second-second-second-second-second-second-second-second-second-second-second-second-second-second-second-second-second-second-second-second-second-second-second-second-second-second-second-second-second-second-second-second-second-second-second-second-second-second-second-second-second-second-second-second-second-second-second-second-second-second-second-second-second-second-second-second-second-second-second-second-second-second-second-second-second-second-second-second-second-second-second-second-second-second-second-second-second-second-second-second-second-second-second-second-second-second-second-second-second-second-second-second-second-second-second-second-second-second-second-second-second-second-second-second-second-second-second-second-second-second-second-second-second-second-second-s$ 

<sup>&</sup>lt;sup>1</sup>Drug offenses in this bar chart include: trafficking, use of a communication facility, and simple possession. Descriptions of variables used in this figure are provided in Appendix A.