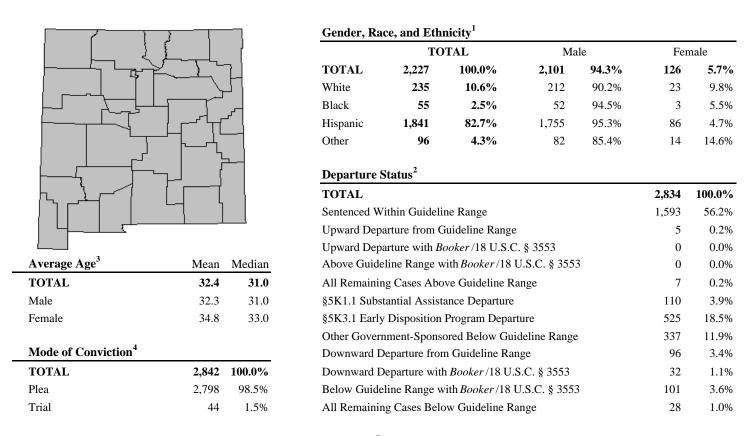

## **Fiscal Year 2006 Guideline Sentences**

## **NEW MEXICO**



## SENTENCING INFORMATION BY PRIMARY OFFENSE<sup>5</sup>

| SENTENCING INFORM                                                                  |         | Robbery |          |          | Fraud    | Drug Trafck | Counterftng | Firearms | Immigratn | All Other |
|------------------------------------------------------------------------------------|---------|---------|----------|----------|----------|-------------|-------------|----------|-----------|-----------|
|                                                                                    | 2,843   | 14      | 4        | 2        | 23       | 685         | 13          | 116      | 1,861     | 125       |
| CASES INVOLVING PRISON                                                             | 6       |         |          |          |