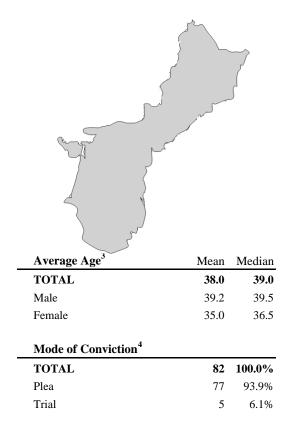

## **Fiscal Year 2006 Guideline Sentences**

|                                                         | TOTAL             |                    | Male        |       | Female |        |
|---------------------------------------------------------|-------------------|--------------------|-------------|-------|--------|--------|
| TOTAL                                                   | 82                | 100.0%             | 58          | 70.7% | 24     | 29.3%  |
| White                                                   | 11                | 13.4%              | 10          | 90.9% | 1      | 9.1%   |
| Black                                                   | 0                 | 0.0%               | 0           | -     | 0      |        |
| Hispanic                                                | 9                 | 11.0%              | 5           | 55.6% | 4      | 44.4%  |
| Other                                                   | 62                | 75.6%              | 43          | 69.4% | 19     | 30.6%  |
| Departure St                                            | atus <sup>2</sup> |                    |             |       |        |        |
| TOTAL                                                   |                   |                    |             |       | 80     | 100.0% |
| Sentenced Wit                                           | hin Guideli       | ne Range           |             |       | 42     | 52.5%  |
| Upward Depar                                            | 0                 | 0.0%               |             |       |        |        |
| Upward Departure with Booker /18 U.S.C. § 3553          |                   |                    |             |       |        | 0.0%   |
| Above Guideline Range with Booker/18 U.S.C. § 3553      |                   |                    |             |       |        | 0.0%   |
| All Remaining Cases Above Guideline Range               |                   |                    |             |       |        | 0.0%   |
| §5K1.1 Substantial Assistance Departure                 |                   |                    |             |       |        | 35.0%  |
| §5K3.1 Early Disposition Program Departure              |                   |                    |             |       |        | 0.0%   |
| Other Governm                                           | 1                 | 1.3%               |             |       |        |        |
| Downward Departure from Guideline Range                 |                   |                    |             |       |        | 1.3%   |
| Downward Departure with <i>Booker</i> /18 U.S.C. § 3553 |                   |                    |             |       |        | 1.3%   |
| Below Guideli                                           | ne Range w        | vith Booker /18 U. | S.C. § 3553 | 3     | 7      | 8.8%   |
|                                                         | C D I             | ow Guideline Ran   |             |       | 0      | 0.0%   |