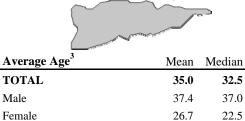

|          | ТО | TAL    | Ma | ile   | Female |       |  |
|----------|----|--------|----|-------|--------|-------|--|
| TOTAL    | 80 | 100.0% | 62 | 77.5% | 18     | 22.5% |  |
| White    | 9  | 11.3%  | 8  | 88.9% | 1      | 11.1% |  |
| Black    | 25 | 31.3%  | 22 | 88.0% | 3      | 12.0% |  |
| Hispanic | 34 | 42.5%  | 28 | 82.4% | 6      | 17.6% |  |
| Other    | 12 | 15.0%  | 4  | 33.3% | 8      | 66.7% |  |





| Mode of Conviction <sup>4</sup> |     |    |        |  |  |  |
|---------------------------------|-----|----|--------|--|--|--|
| TO                              | TAL | 80 | 100.0% |  |  |  |
| Ple                             | a   | 70 | 87.5%  |  |  |  |
| Tri                             | al  | 10 | 12.5%  |  |  |  |

Male

Female

| Departure Status                                |    |        |
|-------------------------------------------------|----|--------|
| TOTAL                                           | 79 | 100.0% |
| Sentenced Within Guideline Range                | 68 | 86.1%  |
| Upward Departure from the Guideline Range       | 0  | 0.0%   |
| Upward Departure with Booker/18 U.S.C. § 3553   | 0  | 0.0%   |
| Above the Range with Booker/18 U.S.C. § 3553    | 0  | 0.0%