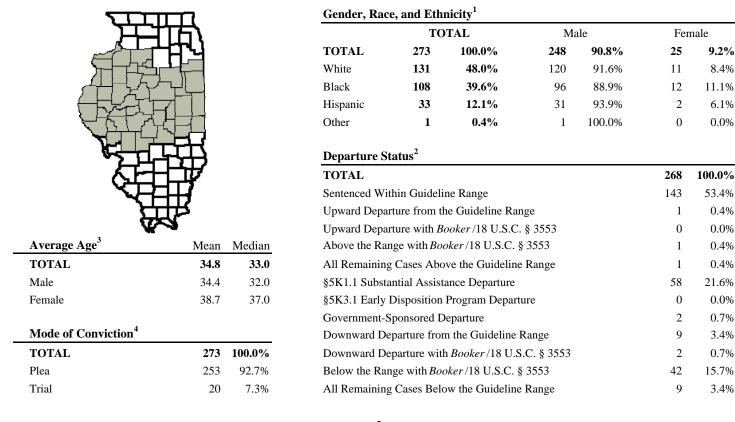

## **ILLINOIS**, Central

9.2%

8.4%

6.1%

0.0%

0.4%

0.0%

0.4%

0.4%

0.0%

0.7%

3.4%

0.7%

3.4%