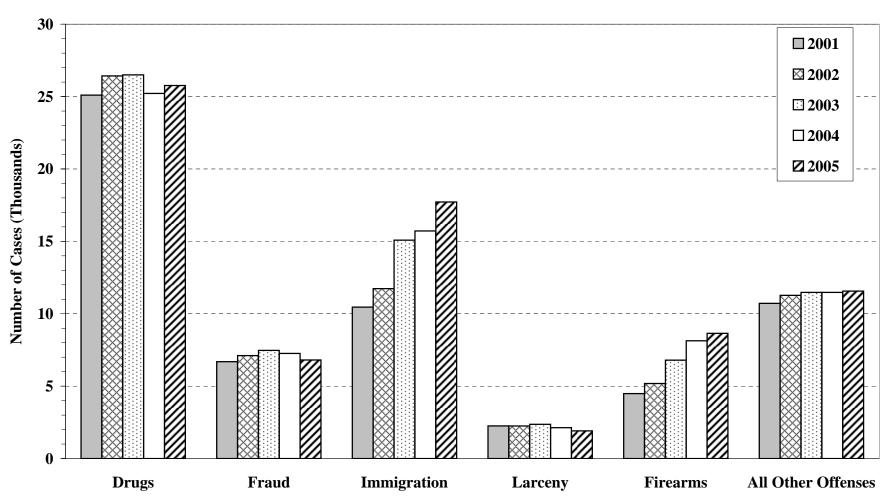

Figure B  $\label{eq:second-second-second-second-second-second-second-second-second-second-second-second-second-second-second-second-second-second-second-second-second-second-second-second-second-second-second-second-second-second-second-second-second-second-second-second-second-second-second-second-second-second-second-second-second-second-second-second-second-second-second-second-second-second-second-second-second-second-second-second-second-second-second-second-second-second-second-second-second-second-second-second-second-second-second-second-second-second-second-second-second-second-second-second-second-second-second-second-second-second-second-second-second-second-second-second-second-second-second-second-second-second-second-second-second-second-second-second-second-second-second-second-second-second-second-second-second-second-second-second-second-second-second-second-second-second-second-second-second-second-second-second-second-second-second-second-second-second-second-second-second-second-second-second-second-second-second-second-second-second-second-second-second-second-second-second-second-second-second-second-second-second-second-second-second-second-second-second-second-second-second-second-second-second-second-second-second-second-second-second-second-second-second-second-second-second-second-second-second-second-second-second-second-second-second-second-second-second-second-second-second-second-second-second-second-second-second-second-second-second-second-second-second-second-second-second-second-second-second-second-second-second-second-second-second-second-second-second-second-second-second-second-second-second-second-second-second-second-second-second-second-second-second-second-second-second-second-second-second-second-second-second-second-second-second-second-second-second-second-second-second-second-second-second-second-second-second-second-second-second-second-second-second-second-second-second-second-second-second-second-second-second-second-second-second-second-second-second-second-s$ 

<sup>&</sup>lt;sup>1</sup>Drug offenses in this bar chart include: trafficking, use of a communication facility, and simple possession. Data in this figure represent information from USSC's on-going data files; therefore, data points may vary from prior Sourcebooks. Descriptions of variables used in this figure are provided in Appendix A.

SOURCE: U.S. Sentencing Commission, 2001 - 2005 Datafiles, USSCFY01 - USSCFY05.