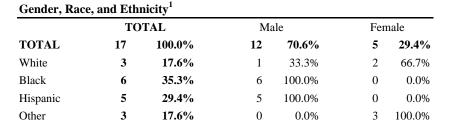

## Post-Blakely Fiscal Year 2004 Guideline Sentences

## VIRGIN ISLANDS









**Departure Status<sup>2</sup>** 

| <del></del>                             |    |        |
|-----------------------------------------|----|--------|
| TOTAL                                   | 16 | 100.0% |
| Sentenced Within Guideline Range        | 15 | 93.8%  |
| Substantial Assistance Departure        | 0  | 0.0%   |
| Government Sponsored Downward Departure | 1  | 6.3%   |
| Other Downward Departure                | 0  | 0.0%   |
| Upward Departure                        | 0  | 0.0%   |
|                                         |    |        |

| Average Age <sup>3</sup> | Mean | Median |
|--------------------------|------|--------|
| TOTAL                    | 35.2 | 33.0   |
| Male                     | 38.2 | 37.5   |
| Female                   | 28.0 | 21.0   |

| <b>Mode of