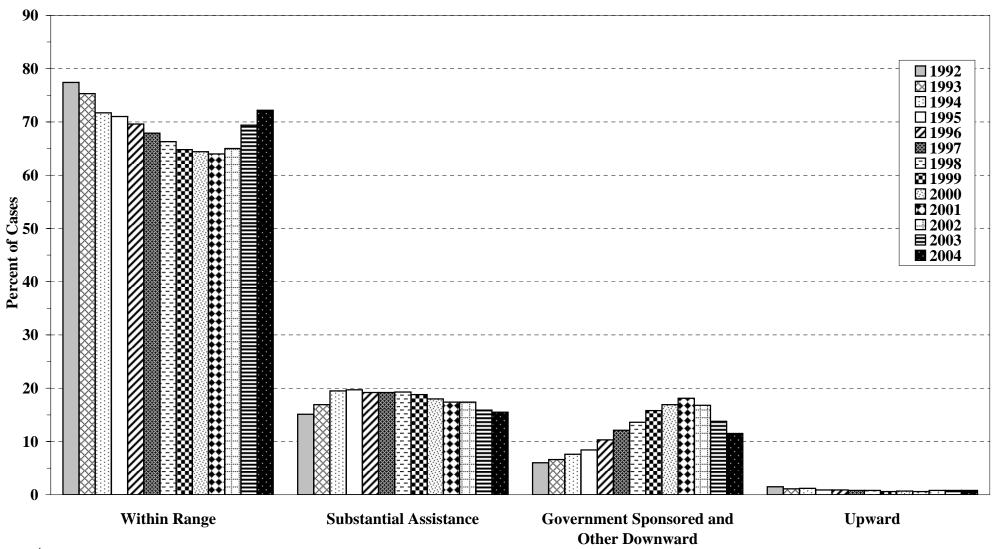

Figure G

## PERCENT OF OFFENDERS RECEIVING EACH TYPE OF DEPARTURE<sup>1</sup>

Fiscal Years 1992 - 2003 and

2004 Pre-Blakely (October 1, 2003, through June 24, 2004)

Departure information represents all guideline cases for which complete court data were available. Data in this figure represent information from USSC's ongoing data files; therefore, data points may vary from prior Sourcebooks. Descriptions of variables used in this figure are provided in Appendix A.

SOURCE: U.S. Sentencing Commission, 1992 - 2004 Datafiles, USSCFY92 - USSCFY94, Pre-Blakely Only Cases (October 1, 2003, through June 24, 2004).