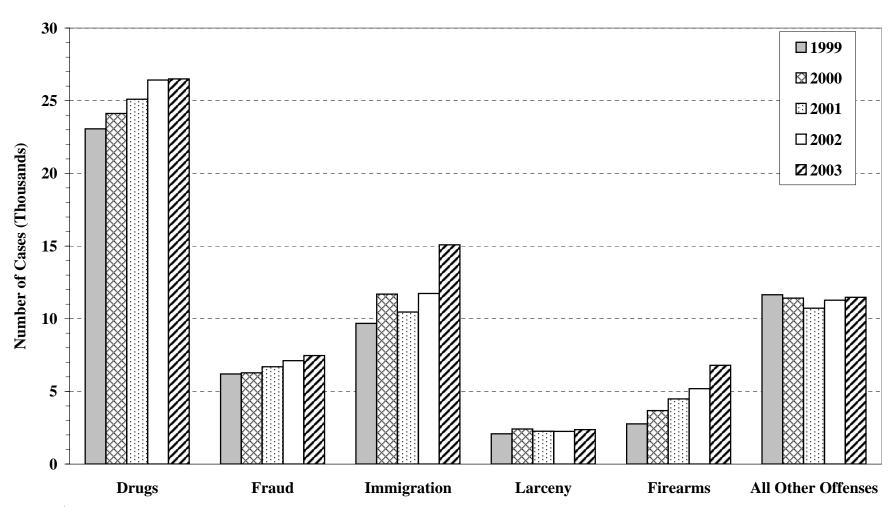

Figure B  $\label{eq:second-second-second-second-second-second-second-second-second-second-second-second-second-second-second-second-second-second-second-second-second-second-second-second-second-second-second-second-second-second-second-second-second-second-second-second-second-second-second-second-second-second-second-second-second-second-second-second-second-second-second-second-second-second-second-second-second-second-second-second-second-second-second-second-second-second-second-second-second-second-second-second-second-second-second-second-second-second-second-second-second-second-second-second-second-second-second-second-second-second-second-second-second-second-second-second-second-second-second-second-second-second-second-second-second-second-second-second-second-second-second-second-second-second-second-second-second-second-second-second-second-second-second-second-second-second-second-second-second-second-second-second-second-second-second-second-second-second-second-second-second-second-second-second-second-second-second-second-second-second-second-second-second-second-second-second-second-second-second-second-second-second-second-second-second-second-second-second-second-second-second-second-second-second-second-second-second-second-second-second-second-second-second-second-second-second-second-second-second-second-second-second-second-second-second-second-second-second-second-second-second-second-second-second-second-second-second-second-second-second-second-second-second-second-second-second-second-second-second-second-second-second-second-second-second-second-second-second-second-second-second-second-second-second-second-second-second-second-second-second-second-second-second-second-second-second-second-second-second-second-second-second-second-second-second-second-second-second-second-second-second-second-second-second-second-second-second-second-second-second-second-second-second-second-second-second-second-second-second-second-second-second-second-second-second-second-second-second-second-s$ 

<sup>&</sup>lt;sup>1</sup>Drug offenses in this bar chart include: trafficking, use of a communication facility, and simple possession. Data in this figure represent information from USSC's ongoing data files; therefore, data points may vary from prior Sourcebooks. Descriptions of variables used in this figure are provided in Appendix A.

SOURCE: U.S. Sentencing Commission, 1999 - 2003 Datafiles, USSCFY99 - USSCFY03.